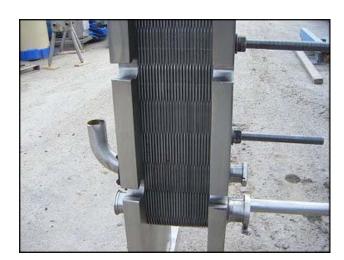

APV Crepaco Stainless Steel Plate Heat Exchanger. Model: SR-35S. S/N: 18769-1. (49) Plates. Overall plate dimensions: 15-1/4 in. x 44-1/2 in. Heat transfer surface area per plate: 13-1/2 in. x 42-3/4 in. Total heat transfer surface area: 196 sq. ft. Inlets/outlets: (6) 3 in. S-line, (2) 3 in. flange. Overall dimensions: 5 ft. 5 in. L x 2 ft. 8 in. W x 6 ft. 4 in. H.