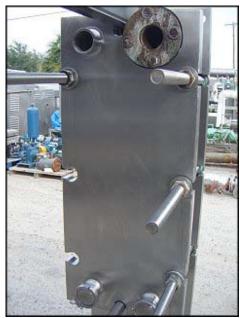

APV Crepaco Stainless Steel Plate Heat Exchanger. Model: SR-35S. S/N: 18769-1. (49) Plates. Overall plate dimensions: 15-1/4 in. x 44-1/2 in. Heat transfer surface area per plate: 13-1/2 in. x 42-3/4 in. Total heat transfer surface area: 196 sq. ft. Inlets/outlets: (6) 3 in. S-line, (2) 3 in. flange. Overall dimensions: 5 ft. 5 in. L x 2 ft. 8 in. W x 6 ft. 4 in. H.