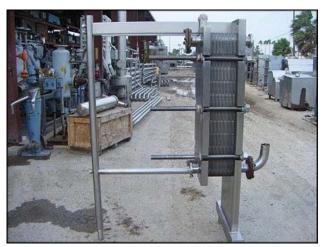

APV Crepaco Stainless Steel Plate Heat Exchanger. Model: SR-35S. S/N: 18769-1. (49) Plates. Overall plate dimensions: 15-1/4 in. x 44-1/2 in. Heat transfer surface area per plate: 13-1/2 in. x 42-3/4 in. Total heat transfer surface area: 196 sq. ft. Inlets/outlets: (6) 3 in. S-line, (2) 3 in. flange. Overall dimensions: 5 ft. 5 in. L x 2 ft. 8 in. W x 6 ft. 4 in. H.