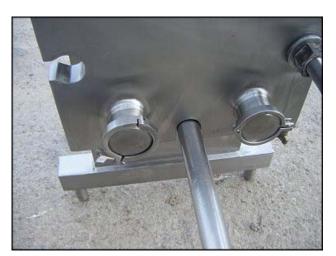

APV Crepaco Stainless Steel Plate Heat Exchanger. Model: SR-35S. S/N: 18769-1. (49) Plates. Overall plate dimensions: 15-1/4 in. x 44-1/2 in. Heat transfer surface area per plate: 13-1/2 in. x 42-3/4 in. Total heat transfer surface area: 196 sq. ft. Inlets/outlets: (6) 3 in. S-line, (2) 3 in. flange. Overall dimensions: 5 ft. 5 in. L x 2 ft. 8 in. W x 6 ft. 4 in. H.