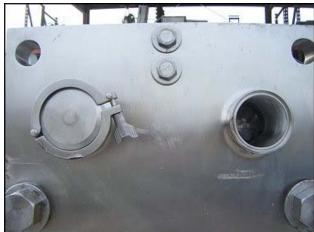

APV Crepaco Stainless Steel Plate Heat Exchanger. Model: SR-35S. S/N: 18769-1. (49) Plates. Overall plate dimensions: 15-1/4 in. x 44-1/2 in. Heat transfer surface area per plate: 13-1/2 in. x 42-3/4 in. Total heat transfer surface area: 196 sq. ft. Inlets/outlets: (6) 3 in. S-line, (2) 3 in. flange. Overall dimensions: 5 ft. 5 in. L x 2 ft. 8 in. W x 6 ft. 4 in. H.