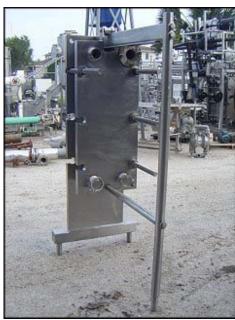

| APV Crepaco Stainless Steel Plate Heat Exchanger – 196 Sq. Ft. |                    |
|----------------------------------------------------------------|--------------------|
| Mfg: APV Crepaco                                               | Model: SR-35S      |
| Stock No: TACJ0810.20                                          | Serial No: 18769-1 |

APV Crepaco Stainless Steel Plate Heat Exchanger. Model: SR-35S. S/N: 18769-1. (49) Plates. Overall plate dimensions: 15-1/4 in. x 44-1/2 in. Heat transfer surface area per plate: 13-1/2 in. x 42-3/4 in. Total heat transfer surface area: 196 sq. ft. Inlets/outlets: (6) 3 in. S-line, (2) 3 in. flange. Overall dimensions: 5 ft. 5 in. L x 2 ft. 8 in. W x 6 ft. 4 in. H.