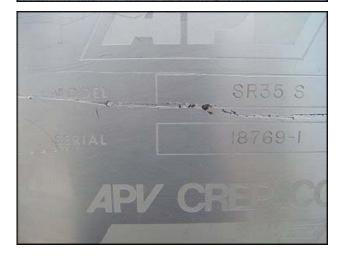

| APV Crepaco Stainless Steel Plate Heat Exchanger – 196 Sq. Ft. |                    |
|----------------------------------------------------------------|--------------------|
| Mfg: APV Crepaco                                               | Model: SR-35S      |
| Stock No: TACJ0810.20                                          | Serial No: 18769-1 |

APV Crepaco Stainless Steel Plate Heat Exchanger. Model: SR-35S. S/N: 18769-1. (49) Plates. Overall plate dimensions: 15-1/4 in. x 44-1/2 in. Heat transfer surface area per plate: 13-1/2 in. x 42-3/4 in. Total heat transfer surface area: 196 sq. ft. Inlets/outlets: (6) 3 in. S-line, (2) 3 in. flange. Overall dimensions: 5 ft. 5 in. L x 2 ft. 8 in. W x 6 ft. 4 in. H.