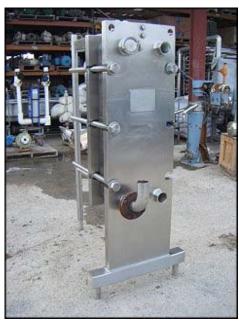

| APV Crepaco Stainless Steel Plate Heat Exchanger – 196 Sq. Ft. |                    |
|----------------------------------------------------------------|--------------------|
| Mfg: APV Crepaco                                               | Model: SR-35S      |
| Stock No: TACJ0810.20                                          | Serial No: 18769-1 |

APV Crepaco Stainless Steel Plate Heat Exchanger. Model: SR-35S. S/N: 18769-1. (49) Plates. Overall plate dimensions: 15-1/4 in. x 44-1/2 in. Heat transfer surface area per plate: 13-1/2 in. x 42-3/4 in. Total heat transfer surface area: 196 sq. ft. Inlets/outlets: (6) 3 in. S-line, (2) 3 in. flange. Overall dimensions: 5 ft. 5 in. L x 2 ft. 8 in. W x 6 ft. 4 in. H.