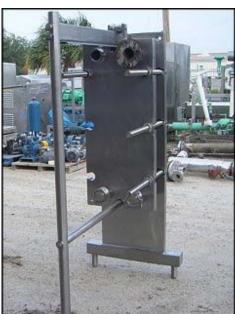

APV Crepaco Stainless Steel Plate Heat Exchanger. Model: SR-35S. S/N: 18769-1. (49) Plates. Overall plate dimensions: 15-1/4 in. x 44-1/2 in. Heat transfer surface area per plate: 13-1/2 in. x 42-3/4 in. Total heat transfer surface area: 196 sq. ft. Inlets/outlets: (6) 3 in. S-line, (2) 3 in. flange. Overall dimensions: 5 ft. 5 in. L x 2 ft. 8 in. W x 6 ft. 4 in. H.