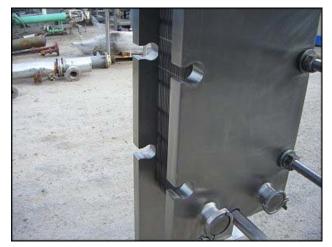

APV Crepaco Stainless Steel Plate Heat Exchanger. Model: SR-35S. S/N: 18769-1. (49) Plates. Overall plate dimensions: 15-1/4 in. x 44-1/2 in. Heat transfer surface area per plate: 13-1/2 in. x 42-3/4 in. Total heat transfer surface area: 196 sq. ft. Inlets/outlets: (6) 3 in. S-line, (2) 3 in. flange. Overall dimensions: 5 ft. 5 in. L x 2 ft. 8 in. W x 6 ft. 4 in. H.