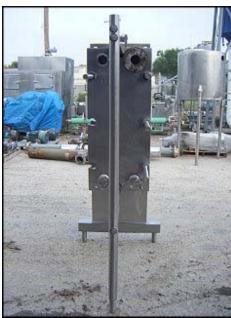

APV Crepaco Stainless Steel Plate Heat Exchanger. Model: SR-35S. S/N: 18769-1. (49) Plates. Overall plate dimensions: 15-1/4 in. x 44-1/2 in. Heat transfer surface area per plate: 13-1/2 in. x 42-3/4 in. Total heat transfer surface area: 196 sq. ft. Inlets/outlets: (6) 3 in. S-line, (2) 3 in. flange. Overall dimensions: 5 ft. 5 in. L x 2 ft. 8 in. W x 6 ft. 4 in. H.