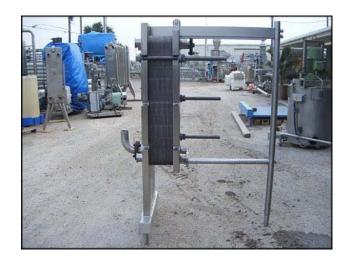

APV Crepaco Stainless Steel Plate Heat Exchanger. Model: SR-35S. S/N: 18769-1. (49) Plates. Overall plate dimensions: 15-1/4 in. x 44-1/2 in. Heat transfer surface area per plate: 13-1/2 in. x 42-3/4 in. Total heat transfer surface area: 196 sq. ft. Inlets/outlets: (6) 3 in. S-line, (2) 3 in. flange. Overall dimensions: 5 ft. 5 in. L x 2 ft. 8 in. W x 6 ft. 4 in. H.