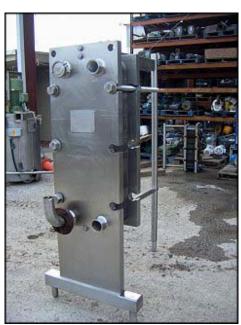

| APV Crepaco Stainless Steel Plate Heat Exchanger – 196 Sq. Ft. |                    |
|----------------------------------------------------------------|--------------------|
| Mfg: APV Crepaco                                               | Model: SR-35S      |
| Stock No: TACJ0810.20                                          | Serial No: 18769-1 |

APV Crepaco Stainless Steel Plate Heat Exchanger. Model: SR-35S. S/N: 18769-1. (49) Plates. Overall plate dimensions: 15-1/4 in. x 44-1/2 in. Heat transfer surface area per plate: 13-1/2 in. x 42-3/4 in. Total heat transfer surface area: 196 sq. ft. Inlets/outlets: (6) 3 in. S-line, (2) 3 in. flange. Overall dimensions: 5 ft. 5 in. L x 2 ft. 8 in. W x 6 ft. 4 in. H.