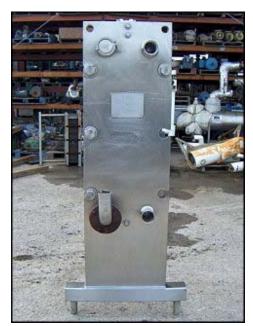

| APV Crepaco Stainless Steel Plate Heat Exchanger – 196 Sq. Ft. |                    |
|----------------------------------------------------------------|--------------------|
| Mfg: APV Crepaco                                               | Model: SR-35S      |
| Stock No: TACJ0810.20                                          | Serial No: 18769-1 |

APV Crepaco Stainless Steel Plate Heat Exchanger. Model: SR-35S. S/N: 18769-1. (49) Plates. Overall plate dimensions: 15-1/4 in. x 44-1/2 in. Heat transfer surface area per plate: 13-1/2 in. x 42-3/4 in. Total heat transfer surface area: 196 sq. ft. Inlets/outlets: (6) 3 in. S-line, (2) 3 in. flange. Overall dimensions: 5 ft. 5 in. L x 2 ft. 8 in. W x 6 ft. 4 in. H.