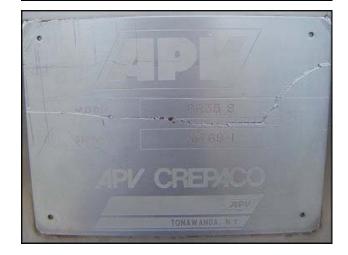

| APV Crepaco Stainless Steel Plate Heat Exchanger – 196 Sq. Ft. |                    |
|----------------------------------------------------------------|--------------------|
| Mfg: APV Crepaco                                               | Model: SR-35S      |
| Stock No: TACJ0810.20                                          | Serial No: 18769-1 |

APV Crepaco Stainless Steel Plate Heat Exchanger. Model: SR-35S. S/N: 18769-1. (49) Plates. Overall plate dimensions: 15-1/4 in. x 44-1/2 in. Heat transfer surface area per plate: 13-1/2 in. x 42-3/4 in. Total heat transfer surface area: 196 sq. ft. Inlets/outlets: (6) 3 in. S-line, (2) 3 in. flange. Overall dimensions: 5 ft. 5 in. L x 2 ft. 8 in. W x 6 ft. 4 in. H.