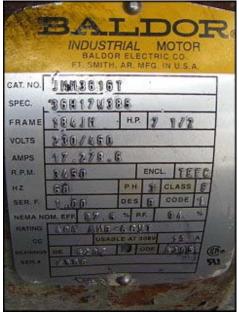

Stainless Steel COP Tank with AMPCO Pump. Approximate tank capacity: 180 gallons. AMPCO pump model: 2 ½ X 2 ZC2. Pump S/N: 0398-1272. Impeller diameter: 5 ½ in. Impeller RPM: 3500. Baldor Motor: 230/460 V, 3 phase, 17.2/8.6 A, 60 Hz, 3450 RPM. Inlets/outlets: (2) 2 ½ in. S-line, (2) 2 in. S-line, (1) 1 in. NPT, (2) 1 ½ in. NPT, (1) 2 in. drain. Tank dimensions: 10 ft. 2 in. L x 1 ft. 8 in. W x 1 ft. 5 in. straight side. Overall dimensions: 11 ft. 7 in. L x 2 ft. 5 in. W x 3 ft. 1 in. H.