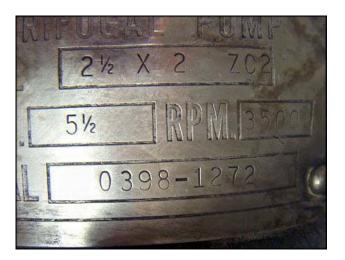

Stainless Steel COP Tank with AMPCO Pump. Approximate tank capacity: 180 gallons. AMPCO pump model: 2 ½ X 2 ZC2. Pump S/N: 0398-1272. Impeller diameter: 5 ½ in. Impeller RPM: 3500. Baldor Motor: 230/460 V, 3 phase, 17.2/8.6 A, 60 Hz, 3450 RPM. Inlets/outlets: (2) 2 ½ in. S-line, (2) 2 in. S-line, (1) 1 in. NPT, (2) 1 ½ in. NPT, (1) 2 in. drain. Tank dimensions: 10 ft. 2 in. L x 1 ft. 8 in. W x 1 ft. 5 in. straight side. Overall dimensions: 11 ft. 7 in. L x 2 ft. 5 in. W x 3 ft. 1 in. H.