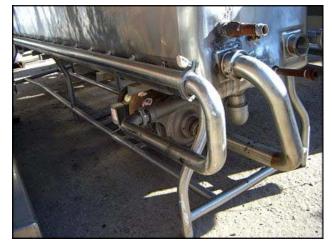

| Stainless Steel COP Tank with AMPCO Pump – 180 Gallons |            |
|--------------------------------------------------------|------------|
| Mfg:                                                   | Model:     |
| Stock No: TACJ0861.20                                  | Serial No: |

Stainless Steel COP Tank with AMPCO Pump. Approximate tank capacity: 180 gallons. AMPCO pump model: 2 ½ X 2 ZC2. Pump S/N: 0398-1272. Impeller diameter: 5 ½ in. Impeller RPM: 3500. Baldor Motor: 230/460 V, 3 phase, 17.2/8.6 A, 60 Hz, 3450 RPM. Inlets/outlets: (2) 2 ½ in. S-line, (2) 2 in. S-line, (1) 1 in. NPT, (2) 1 ½ in. NPT, (1) 2 in. drain. Tank dimensions: 10 ft. 2 in. L x 1 ft. 8 in. W x 1 ft. 5 in. straight side. Overall dimensions: 11 ft. 7 in. L x 2 ft. 5 in. W x 3 ft. 1 in. H.