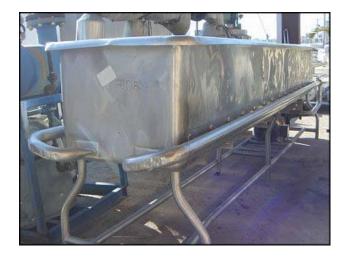

| Stainless Steel COP Tank with AMPCO Pump – 180 Gallons |            |
|--------------------------------------------------------|------------|
| Mfg:                                                   | Model:     |
| Stock No: TACJ0861.20                                  | Serial No: |

Stainless Steel COP Tank with AMPCO Pump. Approximate tank capacity: 180 gallons. AMPCO pump model: 2 ½ X 2 ZC2. Pump S/N: 0398-1272. Impeller diameter: 5 ½ in. Impeller RPM: 3500. Baldor Motor: 230/460 V, 3 phase, 17.2/8.6 A, 60 Hz, 3450 RPM. Inlets/outlets: (2) 2 ½ in. S-line, (2) 2 in. S-line, (1) 1 in. NPT, (2) 1 ½ in. NPT, (1) 2 in. drain. Tank dimensions: 10 ft. 2 in. L x 1 ft. 8 in. W x 1 ft. 5 in. straight side. Overall dimensions: 11 ft. 7 in. L x 2 ft. 5 in. W x 3 ft. 1 in. H.