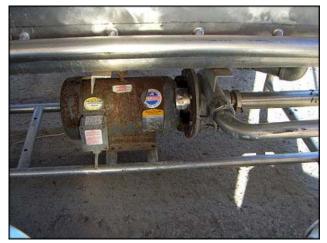

Stainless Steel COP Tank with AMPCO Pump. Approximate tank capacity: 180 gallons. AMPCO pump model: 2 ½ X 2 ZC2. Pump S/N: 0398-1272. Impeller diameter: 5 ½ in. Impeller RPM: 3500. Baldor Motor: 230/460 V, 3 phase, 17.2/8.6 A, 60 Hz, 3450 RPM. Inlets/outlets: (2) 2 ½ in. S-line, (2) 2 in. S-line, (1) 1 in. NPT, (2) 1 ½ in. NPT, (1) 2 in. drain. Tank dimensions: 10 ft. 2 in. L x 1 ft. 8 in. W x 1 ft. 5 in. straight side. Overall dimensions: 11 ft. 7 in. L x 2 ft. 5 in. W x 3 ft. 1 in. H.