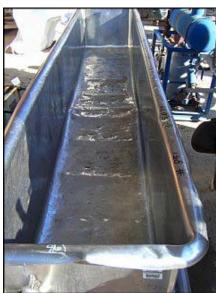

| Stainless Steel COP Tank with AMPCO Pump – 180 Gallons |            |
|--------------------------------------------------------|------------|
| Mfg:                                                   | Model:     |
| Stock No: TACJ0861.20                                  | Serial No: |

Stainless Steel COP Tank with AMPCO Pump. Approximate tank capacity: 180 gallons. AMPCO pump model: 2 ½ X 2 ZC2. Pump S/N: 0398-1272. Impeller diameter: 5 ½ in. Impeller RPM: 3500. Baldor Motor: 230/460 V, 3 phase, 17.2/8.6 A, 60 Hz, 3450 RPM. Inlets/outlets: (2) 2 ½ in. S-line, (2) 2 in. S-line, (1) 1 in. NPT, (2) 1 ½ in. NPT, (1) 2 in. drain. Tank dimensions: 10 ft. 2 in. L x 1 ft. 8 in. W x 1 ft. 5 in. straight side. Overall dimensions: 11 ft. 7 in. L x 2 ft. 5 in. W x 3 ft. 1 in. H.