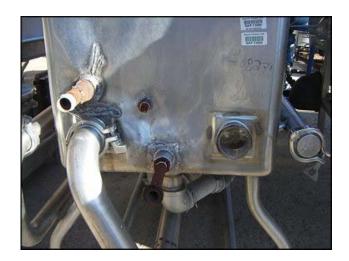

Stainless Steel COP Tank with AMPCO Pump. Approximate tank capacity: 180 gallons. AMPCO pump model: 2 ½ X 2 ZC2. Pump S/N: 0398-1272. Impeller diameter: 5 ½ in. Impeller RPM: 3500. Baldor Motor: 230/460 V, 3 phase, 17.2/8.6 A, 60 Hz, 3450 RPM. Inlets/outlets: (2) 2 ½ in. S-line, (2) 2 in. S-line, (1) 1 in. NPT, (2) 1 ½ in. NPT, (1) 2 in. drain. Tank dimensions: 10 ft. 2 in. L x 1 ft. 8 in. W x 1 ft. 5 in. straight side. Overall dimensions: 11 ft. 7 in. L x 2 ft. 5 in. W x 3 ft. 1 in. H.