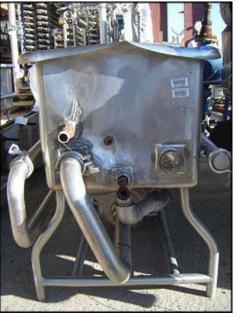

| Stainless Steel COP Tank with AMPCO Pump – 180 Gallons |            |
|--------------------------------------------------------|------------|
| Mfg:                                                   | Model:     |
| Stock No: TACJ0861.20                                  | Serial No: |

Stainless Steel COP Tank with AMPCO Pump. Approximate tank capacity: 180 gallons. AMPCO pump model: 2 ½ X 2 ZC2. Pump S/N: 0398-1272. Impeller diameter: 5 ½ in. Impeller RPM: 3500. Baldor Motor: 230/460 V, 3 phase, 17.2/8.6 A, 60 Hz, 3450 RPM. Inlets/outlets: (2) 2 ½ in. S-line, (2) 2 in. S-line, (1) 1 in. NPT, (2) 1 ½ in. NPT, (1) 2 in. drain. Tank dimensions: 10 ft. 2 in. L x 1 ft. 8 in. W x 1 ft. 5 in. straight side. Overall dimensions: 11 ft. 7 in. L x 2 ft. 5 in. W x 3 ft. 1 in. H.