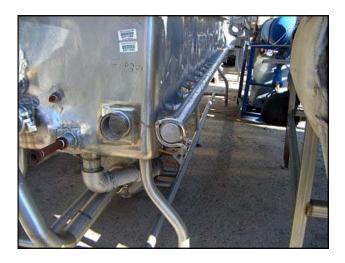

Stainless Steel COP Tank with AMPCO Pump. Approximate tank capacity: 180 gallons. AMPCO pump model: 2 ½ X 2 ZC2. Pump S/N: 0398-1272. Impeller diameter: 5 ½ in. Impeller RPM: 3500. Baldor Motor: 230/460 V, 3 phase, 17.2/8.6 A, 60 Hz, 3450 RPM. Inlets/outlets: (2) 2 ½ in. S-line, (2) 2 in. S-line, (1) 1 in. NPT, (2) 1 ½ in. NPT, (1) 2 in. drain. Tank dimensions: 10 ft. 2 in. L x 1 ft. 8 in. W x 1 ft. 5 in. straight side. Overall dimensions: 11 ft. 7 in. L x 2 ft. 5 in. W x 3 ft. 1 in. H.