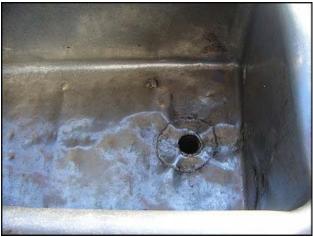

| Stainless Steel COP Tank with AMPCO Pump – 180 Gallons |            |
|--------------------------------------------------------|------------|
| Mfg:                                                   | Model:     |
| Stock No: TACJ0861.20                                  | Serial No: |

Stainless Steel COP Tank with AMPCO Pump. Approximate tank capacity: 180 gallons. AMPCO pump model: 2 ½ X 2 ZC2. Pump S/N: 0398-1272. Impeller diameter: 5 ½ in. Impeller RPM: 3500. Baldor Motor: 230/460 V, 3 phase, 17.2/8.6 A, 60 Hz, 3450 RPM. Inlets/outlets: (2) 2 ½ in. S-line, (2) 2 in. S-line, (1) 1 in. NPT, (2) 1 ½ in. NPT, (1) 2 in. drain. Tank dimensions: 10 ft. 2 in. L x 1 ft. 8 in. W x 1 ft. 5 in. straight side. Overall dimensions: 11 ft. 7 in. L x 2 ft. 5 in. W x 3 ft. 1 in. H.