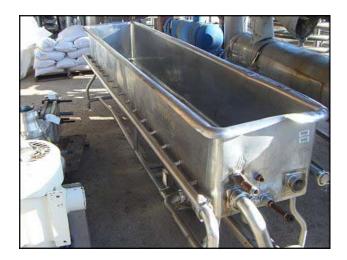

| Stainless Steel COP Tank with AMPCO Pump – 180 Gallons |            |
|--------------------------------------------------------|------------|
| Mfg:                                                   | Model:     |
| Stock No: TACJ0861.20                                  | Serial No: |

Stainless Steel COP Tank with AMPCO Pump. Approximate tank capacity: 180 gallons. AMPCO pump model: 2 ½ X 2 ZC2. Pump S/N: 0398-1272. Impeller diameter: 5 ½ in. Impeller RPM: 3500. Baldor Motor: 230/460 V, 3 phase, 17.2/8.6 A, 60 Hz, 3450 RPM. Inlets/outlets: (2) 2 ½ in. S-line, (2) 2 in. S-line, (1) 1 in. NPT, (2) 1 ½ in. NPT, (1) 2 in. drain. Tank dimensions: 10 ft. 2 in. L x 1 ft. 8 in. W x 1 ft. 5 in. straight side. Overall dimensions: 11 ft. 7 in. L x 2 ft. 5 in. W x 3 ft. 1 in. H.