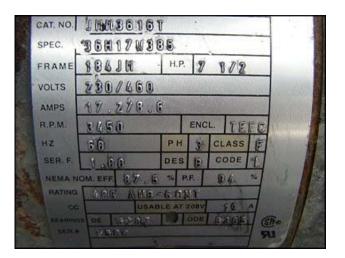

Stainless Steel COP Tank with AMPCO Pump. Approximate tank capacity: 180 gallons. AMPCO pump model: 2 ½ X 2 ZC2. Pump S/N: 0398-1272. Impeller diameter: 5 ½ in. Impeller RPM: 3500. Baldor Motor: 230/460 V, 3 phase, 17.2/8.6 A, 60 Hz, 3450 RPM. Inlets/outlets: (2) 2 ½ in. S-line, (2) 2 in. S-line, (1) 1 in. NPT, (2) 1 ½ in. NPT, (1) 2 in. drain. Tank dimensions: 10 ft. 2 in. L x 1 ft. 8 in. W x 1 ft. 5 in. straight side. Overall dimensions: 11 ft. 7 in. L x 2 ft. 5 in. W x 3 ft. 1 in. H.