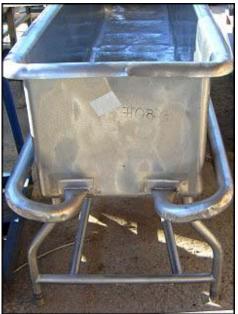

| Stainless Steel COP Tank with AMPCO Pump – 180 Gallons |            |
|--------------------------------------------------------|------------|
| Mfg:                                                   | Model:     |
| Stock No: TACJ0861.20                                  | Serial No: |

Stainless Steel COP Tank with AMPCO Pump. Approximate tank capacity: 180 gallons. AMPCO pump model: 2 ½ X 2 ZC2. Pump S/N: 0398-1272. Impeller diameter: 5 ½ in. Impeller RPM: 3500. Baldor Motor: 230/460 V, 3 phase, 17.2/8.6 A, 60 Hz, 3450 RPM. Inlets/outlets: (2) 2 ½ in. S-line, (2) 2 in. S-line, (1) 1 in. NPT, (2) 1 ½ in. NPT, (1) 2 in. drain. Tank dimensions: 10 ft. 2 in. L x 1 ft. 8 in. W x 1 ft. 5 in. straight side. Overall dimensions: 11 ft. 7 in. L x 2 ft. 5 in. W x 3 ft. 1 in. H.