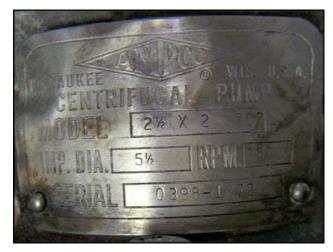

Stainless Steel COP Tank with AMPCO Pump. Approximate tank capacity: 180 gallons. AMPCO pump model: 2 ½ X 2 ZC2. Pump S/N: 0398-1272. Impeller diameter: 5 ½ in. Impeller RPM: 3500. Baldor Motor: 230/460 V, 3 phase, 17.2/8.6 A, 60 Hz, 3450 RPM. Inlets/outlets: (2) 2 ½ in. S-line, (2) 2 in. S-line, (1) 1 in. NPT, (2) 1 ½ in. NPT, (1) 2 in. drain. Tank dimensions: 10 ft. 2 in. L x 1 ft. 8 in. W x 1 ft. 5 in. straight side. Overall dimensions: 11 ft. 7 in. L x 2 ft. 5 in. W x 3 ft. 1 in. H.