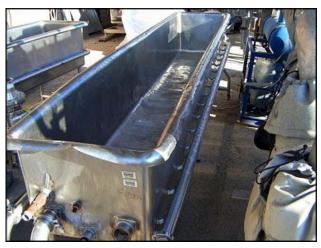

| Stainless Steel COP Tank with AMPCO Pump – 180 Gallons |            |
|--------------------------------------------------------|------------|
| Mfg:                                                   | Model:     |
| Stock No: TACJ0861.20                                  | Serial No: |

Stainless Steel COP Tank with AMPCO Pump. Approximate tank capacity: 180 gallons. AMPCO pump model: 2 ½ X 2 ZC2. Pump S/N: 0398-1272. Impeller diameter: 5 ½ in. Impeller RPM: 3500. Baldor Motor: 230/460 V, 3 phase, 17.2/8.6 A, 60 Hz, 3450 RPM. Inlets/outlets: (2) 2 ½ in. S-line, (2) 2 in. S-line, (1) 1 in. NPT, (2) 1 ½ in. NPT, (1) 2 in. drain. Tank dimensions: 10 ft. 2 in. L x 1 ft. 8 in. W x 1 ft. 5 in. straight side. Overall dimensions: 11 ft. 7 in. L x 2 ft. 5 in. W x 3 ft. 1 in. H.