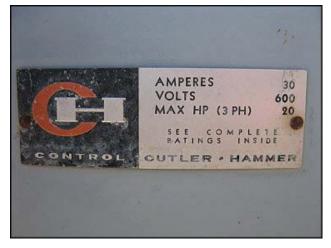

Rigidbilt Inc. Evaporator. Model: AF160-63RAHG. S/N: 37300. Rated capacity: 9.5 tons using recirculated R-717, 16,000 cfm. Coil: 6 rows of ¾ in. dia. tubes with (3) fins per inch. (2) 30 inch diameter axial fans. This unit features hot gas defrost. Motors: (2) Baldor Electric, 3 hp 3 phase 208-230/460v, 1725 rpm. (2) Cutler-Hammer on/off power boxes: 20 max hp, 600 V, 30 A, 3 phase. Inlets/outlets: (1) 2-1/2 in. NPT, (1) 2 in. drain, (1) 1 in. NPT. Inlets/outlets: (1) 1 in. NPT and (1) 2 in. NPT. Listed shipping weight: 1930 lbs. Overall dimensions: 10 ft. 2 in. L x 3 ft. 11 in. W x 3 ft. 9 in. H.