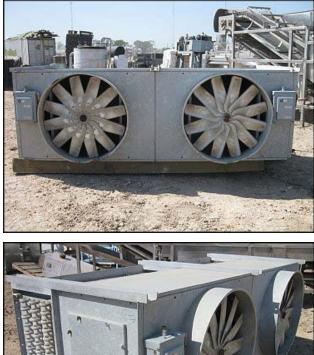

| Rigidbilt Inc. Evaporator – 9.5 Tons |                     |
|--------------------------------------|---------------------|
| Mfg: Rigidbilt Inc.                  | Model: AF160-63RAHG |
| Stock No: TACJ1161E                  | Serial No: 37300    |

Rigidbilt Inc. Evaporator. Model: AF160-63RAHG. S/N: 37300. Rated capacity: 9.5 tons using recirculated R-717, 16,000 cfm. Coil: 6 rows of ¾ in. dia. tubes with (3) fins per inch. (2) 30 inch diameter axial fans. This unit features hot gas defrost. Motors: (2) Baldor Electric, 3 hp 3 phase 208-230/460v, 1725 rpm. (2) Cutler-Hammer on/off power boxes: 20 max hp, 600 V, 30 A, 3 phase. Inlets/outlets: (1) 2-1/2 in. NPT, (1) 2 in. drain, (1) 1 in. NPT. Inlets/outlets: (1) 1 in. NPT and (1) 2 in. NPT. Listed shipping weight: 1930 lbs. Overall dimensions: 10 ft. 2 in. L x 3 ft. 11 in. W x 3 ft. 9 in. H.