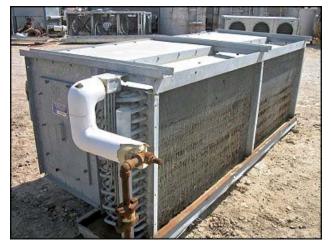

| Rigidbilt Inc. Evaporator – 9.5 Tons |                     |
|--------------------------------------|---------------------|
| Mfg: Rigidbilt Inc.                  | Model: AF160-63RAHG |
| Stock No: TACJ1161E                  | Serial No: 37300    |

Rigidbilt Inc. Evaporator. Model: AF160-63RAHG. S/N: 37300. Rated capacity: 9.5 tons using recirculated R-717, 16,000 cfm. Coil: 6 rows of ¾ in. dia. tubes with (3) fins per inch. (2) 30 inch diameter axial fans. This unit features hot gas defrost. Motors: (2) Baldor Electric, 3 hp 3 phase 208-230/460v, 1725 rpm. (2) Cutler-Hammer on/off power boxes: 20 max hp, 600 V, 30 A, 3 phase. Inlets/outlets: (1) 2-1/2 in. NPT, (1) 2 in. drain, (1) 1 in. NPT. Inlets/outlets: (1) 1 in. NPT and (1) 2 in. NPT. Listed shipping weight: 1930 lbs. Overall dimensions: 10 ft. 2 in. L x 3 ft. 11 in. W x 3 ft. 9 in. H.