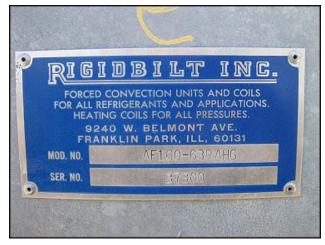

| Rigidbilt Inc. Evaporator – 9.5 Tons |                     |
|--------------------------------------|---------------------|
| Mfg: Rigidbilt Inc.                  | Model: AF160-63RAHG |
| Stock No: TACJ1161E                  | Serial No: 37300    |

Rigidbilt Inc. Evaporator. Model: AF160-63RAHG. S/N: 37300. Rated capacity: 9.5 tons using recirculated R-717, 16,000 cfm. Coil: 6 rows of ¾ in. dia. tubes with (3) fins per inch. (2) 30 inch diameter axial fans. This unit features hot gas defrost. Motors: (2) Baldor Electric, 3 hp 3 phase 208-230/460v, 1725 rpm. (2) Cutler-Hammer on/off power boxes: 20 max hp, 600 V, 30 A, 3 phase. Inlets/outlets: (1) 2-1/2 in. NPT, (1) 2 in. drain, (1) 1 in. NPT. Inlets/outlets: (1) 1 in. NPT and (1) 2 in. NPT. Listed shipping weight: 1930 lbs. Overall dimensions: 10 ft. 2 in. L x 3 ft. 11 in. W x 3 ft. 9 in. H.