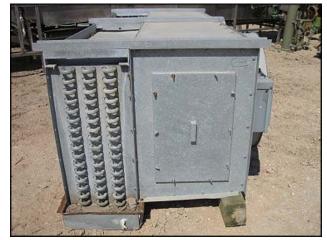

| Rigidbilt Inc. Evaporator – 9.5 Tons |                     |
|--------------------------------------|---------------------|
| Mfg: Rigidbilt Inc.                  | Model: AF160-63RAHG |
| Stock No: TACJ1161E                  | Serial No: 37300    |

Rigidbilt Inc. Evaporator. Model: AF160-63RAHG. S/N: 37300. Rated capacity: 9.5 tons using recirculated R-717, 16,000 cfm. Coil: 6 rows of ¾ in. dia. tubes with (3) fins per inch. (2) 30 inch diameter axial fans. This unit features hot gas defrost. Motors: (2) Baldor Electric, 3 hp 3 phase 208-230/460v, 1725 rpm. (2) Cutler-Hammer on/off power boxes: 20 max hp, 600 V, 30 A, 3 phase. Inlets/outlets: (1) 2-1/2 in. NPT, (1) 2 in. drain, (1) 1 in. NPT. Inlets/outlets: (1) 1 in. NPT and (1) 2 in. NPT. Listed shipping weight: 1930 lbs. Overall dimensions: 10 ft. 2 in. L x 3 ft. 11 in. W x 3 ft. 9 in. H.