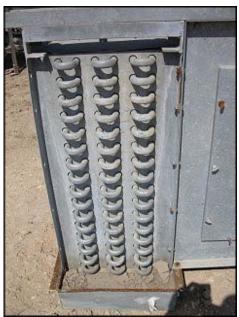

| Rigidbilt Inc. Evaporator – 9.5 Tons |                     |
|--------------------------------------|---------------------|
| Mfg: Rigidbilt Inc.                  | Model: AF160-63RAHG |
| Stock No: TACJ1161E                  | Serial No: 37300    |

Rigidbilt Inc. Evaporator. Model: AF160-63RAHG. S/N: 37300. Rated capacity: 9.5 tons using recirculated R-717, 16,000 cfm. Coil: 6 rows of ¾ in. dia. tubes with (3) fins per inch. (2) 30 inch diameter axial fans. This unit features hot gas defrost. Motors: (2) Baldor Electric, 3 hp 3 phase 208-230/460v, 1725 rpm. (2) Cutler-Hammer on/off power boxes: 20 max hp, 600 V, 30 A, 3 phase. Inlets/outlets: (1) 2-1/2 in. NPT, (1) 2 in. drain, (1) 1 in. NPT. Inlets/outlets: (1) 1 in. NPT and (1) 2 in. NPT. Listed shipping weight: 1930 lbs. Overall dimensions: 10 ft. 2 in. L x 3 ft. 11 in. W x 3 ft. 9 in. H.