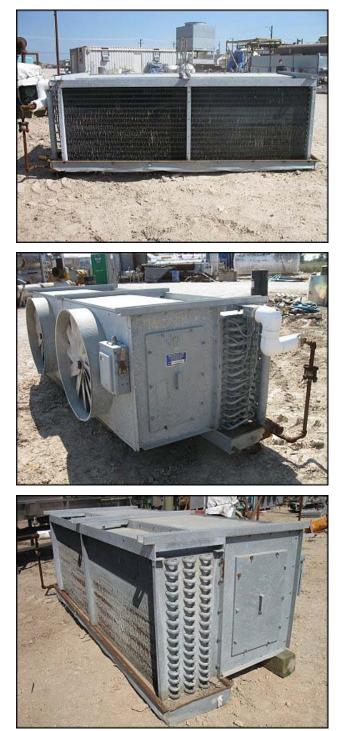

| Rigidbilt Inc. Evaporator – 9.5 Tons |                     |
|--------------------------------------|---------------------|
| Mfg: Rigidbilt Inc.                  | Model: AF160-63RAHG |
| Stock No: TACJ1161E                  | Serial No: 37300    |

Rigidbilt Inc. Evaporator. Model: AF160-63RAHG. S/N: 37300. Rated capacity: 9.5 tons using recirculated R-717, 16,000 cfm. Coil: 6 rows of ¾ in. dia. tubes with (3) fins per inch. (2) 30 inch diameter axial fans. This unit features hot gas defrost. Motors: (2) Baldor Electric, 3 hp 3 phase 208-230/460v, 1725 rpm. (2) Cutler-Hammer on/off power boxes: 20 max hp, 600 V, 30 A, 3 phase. Inlets/outlets: (1) 2-1/2 in. NPT, (1) 2 in. drain, (1) 1 in. NPT. Inlets/outlets: (1) 1 in. NPT and (1) 2 in. NPT. Listed shipping weight: 1930 lbs. Overall dimensions: 10 ft. 2 in. L x 3 ft. 11 in. W x 3 ft. 9 in. H.