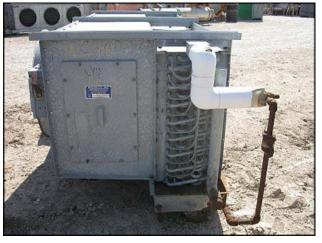

| Rigidbilt Inc. Evaporator – 9.5 Tons |                     |
|--------------------------------------|---------------------|
| Mfg: Rigidbilt Inc.                  | Model: AF160-63RAHG |
| Stock No: TACJ1161E                  | Serial No: 37300    |

Rigidbilt Inc. Evaporator. Model: AF160-63RAHG. S/N: 37300. Rated capacity: 9.5 tons using recirculated R-717, 16,000 cfm. Coil: 6 rows of ¾ in. dia. tubes with (3) fins per inch. (2) 30 inch diameter axial fans. This unit features hot gas defrost. Motors: (2) Baldor Electric, 3 hp 3 phase 208-230/460v, 1725 rpm. (2) Cutler-Hammer on/off power boxes: 20 max hp, 600 V, 30 A, 3 phase. Inlets/outlets: (1) 2-1/2 in. NPT, (1) 2 in. drain, (1) 1 in. NPT. Inlets/outlets: (1) 1 in. NPT and (1) 2 in. NPT. Listed shipping weight: 1930 lbs. Overall dimensions: 10 ft. 2 in. L x 3 ft. 11 in. W x 3 ft. 9 in. H.