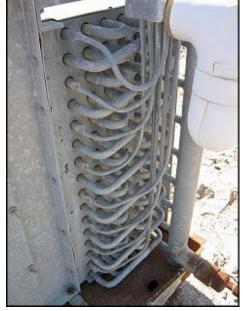

| Rigidbilt Inc. Evaporator – 9.5 Tons |                     |
|--------------------------------------|---------------------|
| Mfg: Rigidbilt Inc.                  | Model: AF160-63RAHG |
| Stock No: TACJ1161E                  | Serial No: 37300    |

Rigidbilt Inc. Evaporator. Model: AF160-63RAHG. S/N: 37300. Rated capacity: 9.5 tons using recirculated R-717, 16,000 cfm. Coil: 6 rows of ¾ in. dia. tubes with (3) fins per inch. (2) 30 inch diameter axial fans. This unit features hot gas defrost. Motors: (2) Baldor Electric, 3 hp 3 phase 208-230/460v, 1725 rpm. (2) Cutler-Hammer on/off power boxes: 20 max hp, 600 V, 30 A, 3 phase. Inlets/outlets: (1) 2-1/2 in. NPT, (1) 2 in. drain, (1) 1 in. NPT. Inlets/outlets: (1) 1 in. NPT and (1) 2 in. NPT. Listed shipping weight: 1930 lbs. Overall dimensions: 10 ft. 2 in. L x 3 ft. 11 in. W x 3 ft. 9 in. H.