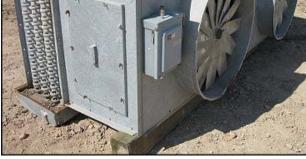

| Rigidbilt Inc. Evaporator – 9.5 Tons |                     |
|--------------------------------------|---------------------|
| Mfg: Rigidbilt Inc.                  | Model: AF160-63RAHG |
| Stock No: TACJ1161E                  | Serial No: 37300    |

Rigidbilt Inc. Evaporator. Model: AF160-63RAHG. S/N: 37300. Rated capacity: 9.5 tons using recirculated R-717, 16,000 cfm. Coil: 6 rows of ¾ in. dia. tubes with (3) fins per inch. (2) 30 inch diameter axial fans. This unit features hot gas defrost. Motors: (2) Baldor Electric, 3 hp 3 phase 208-230/460v, 1725 rpm. (2) Cutler-Hammer on/off power boxes: 20 max hp, 600 V, 30 A, 3 phase. Inlets/outlets: (1) 2-1/2 in. NPT, (1) 2 in. drain, (1) 1 in. NPT. Inlets/outlets: (1) 1 in. NPT and (1) 2 in. NPT. Listed shipping weight: 1930 lbs. Overall dimensions: 10 ft. 2 in. L x 3 ft. 11 in. W x 3 ft. 9 in. H.