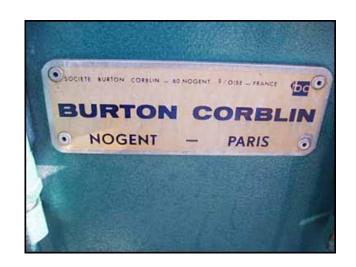

| 1990 Burton Corblin Reciprocating Gas Compressor |                   |
|--------------------------------------------------|-------------------|
| Mfg: Burton Corblin                              | Model: P123 M82S  |
| Stock No.: TAFM066.7a                            | Serial No.: 26920 |

1990 Burton Corblin Reciprocating Gas Compressor. Model: P123 M82S. S/N: 26920. Reuland electric motor, 30 hp, 1800 rpm, 230/460 V, 69/34.3 amps, 60 Hz, 3 phase. Applications include inert gases such as Nitrogen or Hydrogen. Inlets: (1) 1 in. dia. NPT fittings, (1) 2 in. dia. flanged port. Outlets: (1) 2 in. dia. flanged port. Overall dimensions: 7 ft. 7 in. L x 4 ft. 11 in. W x 4 ft. 7 in. H.(ACN1000).