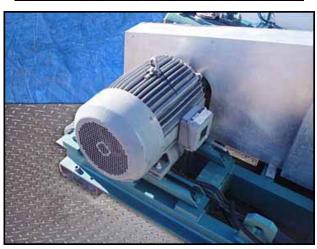

1990 Burton Corblin Reciprocating Gas Compressor. Model: P123 M82S. S/N: 26920. Reuland electric motor, 30 hp, 1800 rpm, 230/460 V, 69/34.3 amps, 60 Hz, 3 phase. Applications include inert gases such as Nitrogen or Hydrogen. Inlets: (1) 1 in. dia. NPT fittings, (1) 2 in. dia. flanged port. Outlets: (1) 2 in. dia. flanged port. Overall dimensions: 7 ft. 7 in. L x 4 ft. 11 in. W x 4 ft. 7 in. H.(ACN1000).