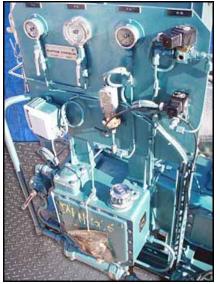

1990 Burton Corblin Reciprocating Gas Compressor. Model: P123 M82S. S/N: 26920. Reuland electric motor, 30 hp, 1800 rpm, 230/460 V, 69/34.3 amps, 60 Hz, 3 phase. Applications include inert gases such as Nitrogen or Hydrogen. Inlets: (1) 1 in. dia. NPT fittings, (1) 2 in. dia. flanged port. Outlets: (1) 2 in. dia. flanged port. Overall dimensions: 7 ft. 7 in. L x 4 ft. 11 in. W x 4 ft. 7 in. H.(ACN1000).