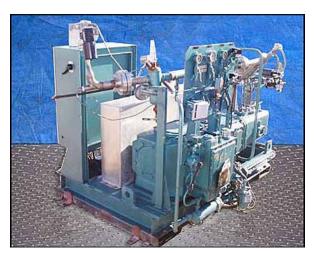

1990 Burton Corblin Reciprocating Gas Compressor. Model: P123 M82S. S/N: 26920. Reuland electric motor, 30 hp, 1800 rpm, 230/460 V, 69/34.3 amps, 60 Hz, 3 phase. Applications include inert gases such as Nitrogen or Hydrogen. Inlets: (1) 1 in. dia. NPT fittings, (1) 2 in. dia. flanged port. Outlets: (1) 2 in. dia. flanged port. Overall dimensions: 7 ft. 7 in. L x 4 ft. 11 in. W x 4 ft. 7 in. H.(ACN1000).