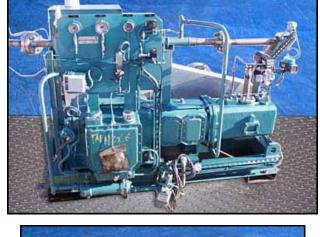

1990 Burton Corblin Reciprocating Gas Compressor. Model: P123 M82S. S/N: 26920. Reuland electric motor, 30 hp, 1800 rpm, 230/460 V, 69/34.3 amps, 60 Hz, 3 phase. Applications include inert gases such as Nitrogen or Hydrogen. Inlets: (1) 1 in. dia. NPT fittings, (1) 2 in. dia. flanged port. Outlets: (1) 2 in. dia. flanged port. Overall dimensions: 7 ft. 7 in. L x 4 ft. 11 in. W x 4 ft. 7 in. H.(ACN1000).