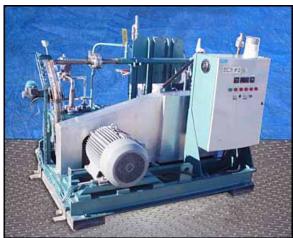

1990 Burton Corblin Reciprocating Gas Compressor. Model: P123 M82S. S/N: 26920. Reuland electric motor, 30 hp, 1800 rpm, 230/460 V, 69/34.3 amps, 60 Hz, 3 phase. Applications include inert gases such as Nitrogen or Hydrogen. Inlets: (1) 1 in. dia. NPT fittings, (1) 2 in. dia. flanged port. Outlets: (1) 2 in. dia. flanged port. Overall dimensions: 7 ft. 7 in. L x 4 ft. 11 in. W x 4 ft. 7 in. H.(ACN1000).