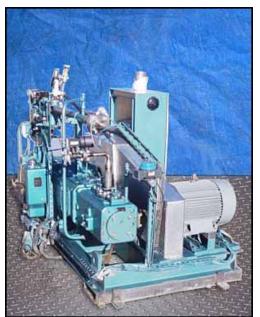

1990 Burton Corblin Reciprocating Gas Compressor. Model: P123 M82S. S/N: 26920. Reuland electric motor, 30 hp, 1800 rpm, 230/460 V, 69/34.3 amps, 60 Hz, 3 phase. Applications include inert gases such as Nitrogen or Hydrogen. Inlets: (1) 1 in. dia. NPT fittings, (1) 2 in. dia. flanged port. Outlets: (1) 2 in. dia. flanged port. Overall dimensions: 7 ft. 7 in. L x 4 ft. 11 in. W x 4 ft. 7 in. H.(ACN1000).