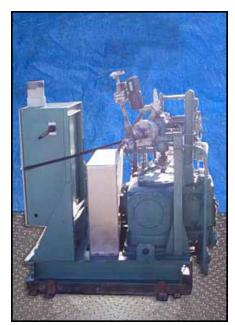

1990 Burton Corblin Reciprocating Gas Compressor. Model: P123 M82S. S/N: 26920. Reuland electric motor, 30 hp, 1800 rpm, 230/460 V, 69/34.3 amps, 60 Hz, 3 phase. Applications include inert gases such as Nitrogen or Hydrogen. Inlets: (1) 1 in. dia. NPT fittings, (1) 2 in. dia. flanged port. Outlets: (1) 2 in. dia. flanged port. Overall dimensions: 7 ft. 7 in. L x 4 ft. 11 in. W x 4 ft. 7 in. H.(ACN1000).