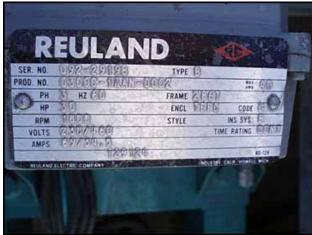

1990 Burton Corblin Reciprocating Gas Compressor. Model: P123 M82S. S/N: 26920. Reuland electric motor, 30 hp, 1800 rpm, 230/460 V, 69/34.3 amps, 60 Hz, 3 phase. Applications include inert gases such as Nitrogen or Hydrogen. Inlets: (1) 1 in. dia. NPT fittings, (1) 2 in. dia. flanged port. Outlets: (1) 2 in. dia. flanged port. Overall dimensions: 7 ft. 7 in. L x 4 ft. 11 in. W x 4 ft. 7 in. H.(ACN1000).