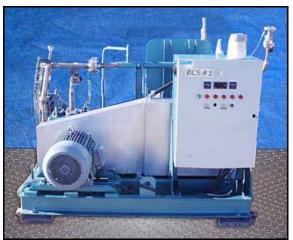

1990 Burton Corblin Reciprocating Gas Compressor. Model: P123 M82S. S/N: 26920. Reuland electric motor, 30 hp, 1800 rpm, 230/460 V, 69/34.3 amps, 60 Hz, 3 phase. Applications include inert gases such as Nitrogen or Hydrogen. Inlets: (1) 1 in. dia. NPT fittings, (1) 2 in. dia. flanged port. Outlets: (1) 2 in. dia. flanged port. Overall dimensions: 7 ft. 7 in. L x 4 ft. 11 in. W x 4 ft. 7 in. H.(ACN1000).