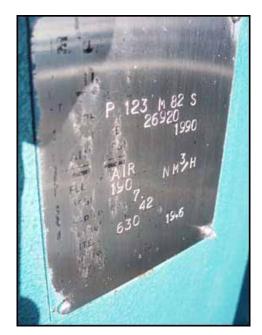

| 1990 Burton Corblin Reciprocating Gas Compressor |                   |
|--------------------------------------------------|-------------------|
| Mfg: Burton Corblin                              | Model: P123 M82S  |
| Stock No.: TAFM066.7a                            | Serial No.: 26920 |

1990 Burton Corblin Reciprocating Gas Compressor. Model: P123 M82S. S/N: 26920. Reuland electric motor, 30 hp, 1800 rpm, 230/460 V, 69/34.3 amps, 60 Hz, 3 phase. Applications include inert gases such as Nitrogen or Hydrogen. Inlets: (1) 1 in. dia. NPT fittings, (1) 2 in. dia. flanged port. Outlets: (1) 2 in. dia. flanged port. Overall dimensions: 7 ft. 7 in. L x 4 ft. 11 in. W x 4 ft. 7 in. H.(ACN1000).