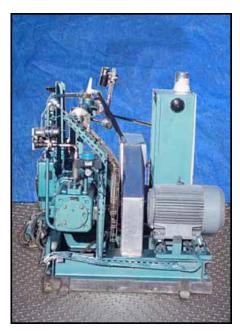

1990 Burton Corblin Reciprocating Gas Compressor. Model: P123 M82S. S/N: 26920. Reuland electric motor, 30 hp, 1800 rpm, 230/460 V, 69/34.3 amps, 60 Hz, 3 phase. Applications include inert gases such as Nitrogen or Hydrogen. Inlets: (1) 1 in. dia. NPT fittings, (1) 2 in. dia. flanged port. Outlets: (1) 2 in. dia. flanged port. Overall dimensions: 7 ft. 7 in. L x 4 ft. 11 in. W x 4 ft. 7 in. H.(ACN1000).