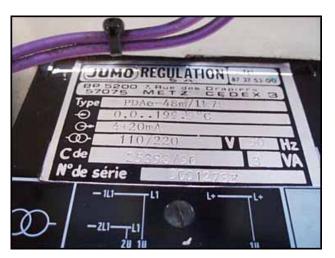

1990 Burton Corblin Reciprocating Gas Compressor. Model: P123 M82S. S/N: 26920. Reuland electric motor, 30 hp, 1800 rpm, 230/460 V, 69/34.3 amps, 60 Hz, 3 phase. Applications include inert gases such as Nitrogen or Hydrogen. Inlets: (1) 1 in. dia. NPT fittings, (1) 2 in. dia. flanged port. Outlets: (1) 2 in. dia. flanged port. Overall dimensions: 7 ft. 7 in. L x 4 ft. 11 in. W x 4 ft. 7 in. H.(ACN1000).