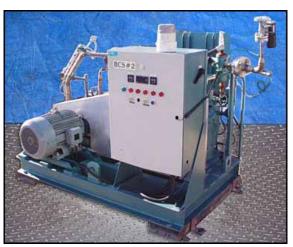

1990 Burton Corblin Reciprocating Gas Compressor. Model: P123 M82S. S/N: 26920. Reuland electric motor, 30 hp, 1800 rpm, 230/460 V, 69/34.3 amps, 60 Hz, 3 phase. Applications include inert gases such as Nitrogen or Hydrogen. Inlets: (1) 1 in. dia. NPT fittings, (1) 2 in. dia. flanged port. Outlets: (1) 2 in. dia. flanged port. Overall dimensions: 7 ft. 7 in. L x 4 ft. 11 in. W x 4 ft. 7 in. H.(ACN1000).