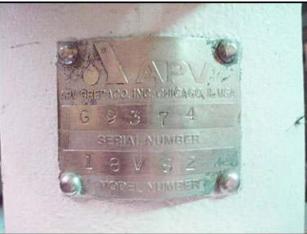

| APV / Crepaco Model 18VS2 Sanitary Centrifugal Pump |                  |
|-----------------------------------------------------|------------------|
| Mfg: APV / Crepaco                                  | Model: 18VS2     |
| Stock No: TAFM482B.a                                | Serial No: G9374 |

APV Crepaco Centrifugal Pump. Model: 18VS2. S/N: G9374. Flow rate for new pump is 230 gpm with required horsepower and pressure. Discuss with salesperson your process and product to determine if this refurbished pump should handle your specific duty. Impeller diameter: 7-1/4 in. Lincoln electric motor, 7.5 hp, 1745 rpm, 230/460 V, 20.4/10.2 amps, 60 Hz, 3 phase. Inlet: (1) 3 in. dia. S-line fitting. Outlet: (1) 2 in. dia. ACME fitting. Overall dimensions: 2 ft.  $\frac{1}{2}$  in. L x 1 ft. 1-3/8 in. W x 1 ft.  $\frac{1}{2}$  in. H.