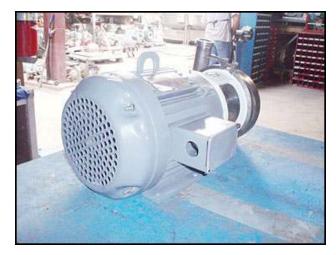

APV Crepaco Centrifugal Pump. Model: 18VS2. S/N: G9374. Flow rate for new pump is 230 gpm with required horsepower and pressure. Discuss with salesperson your process and product to determine if this refurbished pump should handle your specific duty. Impeller diameter: 7-1/4 in. Lincoln electric motor, 7.5 hp, 1745 rpm, 230/460 V, 20.4/10.2 amps, 60 Hz, 3 phase. Inlet: (1) 3 in. dia. S-line fitting. Outlet: (1) 2 in. dia. ACME fitting. Overall dimensions: 2 ft.  $\frac{1}{2}$  in. L x 1 ft. 1-3/8 in. W x 1 ft.  $\frac{1}{2}$  in. H.