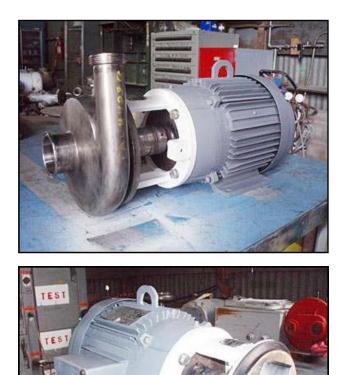

| APV / Crepaco Model 18VS2 Sanitary Centrifugal Pump |                  |
|-----------------------------------------------------|------------------|
| Mfg: APV / Crepaco                                  | Model: 18VS2     |
| Stock No: TAFM482B.a                                | Serial No: G9374 |

APV Crepaco Centrifugal Pump. Model: 18VS2. S/N: G9374. Flow rate for new pump is 230 gpm with required horsepower and pressure. Discuss with salesperson your process and product to determine if this refurbished pump should handle your specific duty. Impeller diameter: 7-1/4 in. Lincoln electric motor, 7.5 hp, 1745 rpm, 230/460 V, 20.4/10.2 amps, 60 Hz, 3 phase. Inlet: (1) 3 in. dia. S-line fitting. Outlet: (1) 2 in. dia. ACME fitting. Overall dimensions: 2 ft.  $\frac{1}{2}$  in. L x 1 ft. 1-3/8 in. W x 1 ft.  $\frac{1}{2}$  in. H.