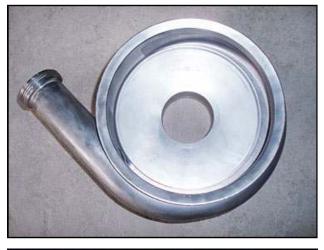

APV Crepaco Centrifugal Pump. Model: 18VS2. S/N: G9374. Flow rate for new pump is 230 gpm with required horsepower and pressure. Discuss with salesperson your process and product to determine if this refurbished pump should handle your specific duty. Impeller diameter: 7-1/4 in. Lincoln electric motor, 7.5 hp, 1745 rpm, 230/460 V, 20.4/10.2 amps, 60 Hz, 3 phase. Inlet: (1) 3 in. dia. S-line fitting. Outlet: (1) 2 in. dia. ACME fitting. Overall dimensions: 2 ft.  $\frac{1}{2}$  in. L x 1 ft. 1-3/8 in. W x 1 ft.  $\frac{1}{2}$  in. H.