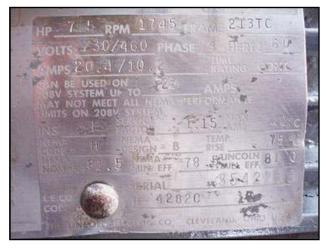

APV Crepaco Centrifugal Pump. Model: 18VS2. S/N: G9374. Flow rate for new pump is 230 gpm with required horsepower and pressure. Discuss with salesperson your process and product to determine if this refurbished pump should handle your specific duty. Impeller diameter: 7-1/4 in. Lincoln electric motor, 7.5 hp, 1745 rpm, 230/460 V, 20.4/10.2 amps, 60 Hz, 3 phase. Inlet: (1) 3 in. dia. S-line fitting. Outlet: (1) 2 in. dia. ACME fitting. Overall dimensions: 2 ft.  $\frac{1}{2}$  in. L x 1 ft. 1-3/8 in. W x 1 ft.  $\frac{1}{2}$  in. H.