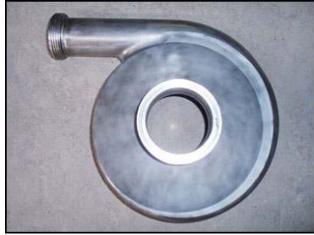

APV Crepaco Centrifugal Pump. Model: 18VS2. S/N: G9374. Flow rate for new pump is 230 gpm with required horsepower and pressure. Discuss with salesperson your process and product to determine if this refurbished pump should handle your specific duty. Impeller diameter: 7-1/4 in. Lincoln electric motor, 7.5 hp, 1745 rpm, 230/460 V, 20.4/10.2 amps, 60 Hz, 3 phase. Inlet: (1) 3 in. dia. S-line fitting. Outlet: (1) 2 in. dia. ACME fitting. Overall dimensions: 2 ft.  $\frac{1}{2}$  in. L x 1 ft. 1-3/8 in. W x 1 ft.  $\frac{1}{2}$  in. H.