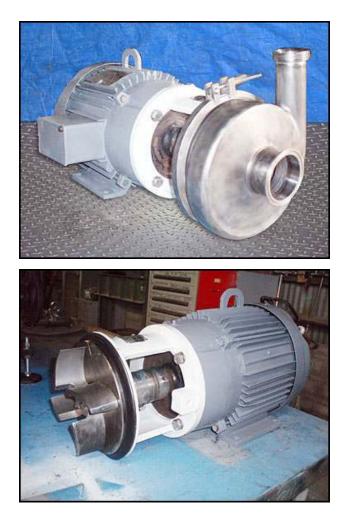

| APV / Crepaco Model 18VS2 Sanitary Centrifugal Pump |                  |
|-----------------------------------------------------|------------------|
| Mfg: APV / Crepaco                                  | Model: 18VS2     |
| Stock No: TAFM482B.a                                | Serial No: G9374 |

APV Crepaco Centrifugal Pump. Model: 18VS2. S/N: G9374. Flow rate for new pump is 230 gpm with required horsepower and pressure. Discuss with salesperson your process and product to determine if this refurbished pump should handle your specific duty. Impeller diameter: 7-1/4 in. Lincoln electric motor, 7.5 hp, 1745 rpm, 230/460 V, 20.4/10.2 amps, 60 Hz, 3 phase. Inlet: (1) 3 in. dia. S-line fitting. Outlet: (1) 2 in. dia. ACME fitting. Overall dimensions: 2 ft.  $\frac{1}{2}$  in. L x 1 ft. 1-3/8 in. W x 1 ft.  $\frac{1}{2}$  in. H.