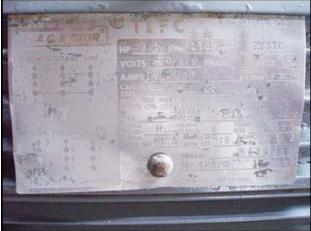

APV Crepaco Centrifugal Pump. Model: 18VS2. S/N: G9374. Flow rate for new pump is 230 gpm with required horsepower and pressure. Discuss with salesperson your process and product to determine if this refurbished pump should handle your specific duty. Impeller diameter: 7-1/4 in. Lincoln electric motor, 7.5 hp, 1745 rpm, 230/460 V, 20.4/10.2 amps, 60 Hz, 3 phase. Inlet: (1) 3 in. dia. S-line fitting. Outlet: (1) 2 in. dia. ACME fitting. Overall dimensions: 2 ft.  $\frac{1}{2}$  in. L x 1 ft. 1-3/8 in. W x 1 ft.  $\frac{1}{2}$  in. H.