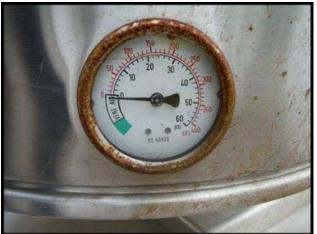

Cleveland Range Electric Steam Jacketed Kettle. Model: KET-12-T . S/N: WT6584-96R05. Manual tilting design with variable temperature controls. Internal dimensions: 16.75 in. dia. x 14 in. deep. Capacity: 12 gallons. Nat. BD: 43082. MAWP 50 PSI at 298°F, MDMT 33°F at 50 PSI. 480V, 15.8 amps, 3ph, 60Hz. Made in Canada. CRN: 04834.5. Year: 1996. Overall dimensions: 28 in. L x 24.5 in. W x 52 in H. (ACN55)