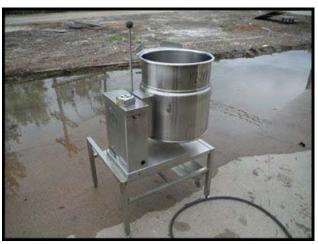

Cleveland Range Electric Steam Jacketed Kettle. Model: KET-12-T . S/N: WT6584-96R05. Manual tilting design with variable temperature controls. Internal dimensions: 16.75 in. dia. x 14 in. deep. Capacity: 12 gallons. Nat. BD: 43082. MAWP 50 PSI at 298°F, MDMT 33°F at 50 PSI. 480V, 15.8 amps, 3ph, 60Hz. Made in Canada. CRN: 04834.5. Year: 1996. Overall dimensions: 28 in. L x 24.5 in. W x 52 in H. (ACN55)