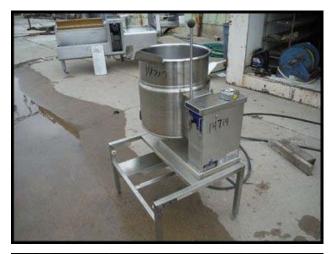

Cleveland Range Electric Steam Jacketed Kettle. Model: KET-12-T . S/N: WT6584-96R05. Manual tilting design with variable temperature controls. Internal dimensions: 16.75 in. dia. x 14 in. deep. Capacity: 12 gallons. Nat. BD: 43082. MAWP 50 PSI at 298°F, MDMT 33°F at 50 PSI. 480V, 15.8 amps, 3ph, 60Hz. Made in Canada. CRN: 04834.5. Year: 1996. Overall dimensions: 28 in. L x 24.5 in. W x 52 in H. (ACN55)