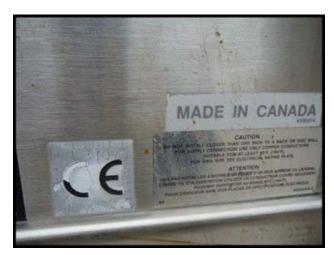

Cleveland Range Electric Steam Jacketed Kettle. Model: KET-12-T . S/N: WT6584-96R05. Manual tilting design with variable temperature controls. Internal dimensions: 16.75 in. dia. x 14 in. deep. Capacity: 12 gallons. Nat. BD: 43082. MAWP 50 PSI at 298°F, MDMT 33°F at 50 PSI. 480V, 15.8 amps, 3ph, 60Hz. Made in Canada. CRN: 04834.5. Year: 1996. Overall dimensions: 28 in. L x 24.5 in. W x 52 in H. (ACN55)