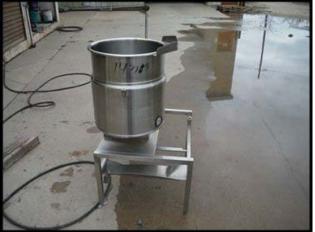

Cleveland Range Electric Steam Jacketed Kettle. Model: KET-12-T . S/N: WT6584-96R05. Manual tilting design with variable temperature controls. Internal dimensions: 16.75 in. dia. x 14 in. deep. Capacity: 12 gallons. Nat. BD: 43082. MAWP 50 PSI at 298°F, MDMT 33°F at 50 PSI. 480V, 15.8 amps, 3ph, 60Hz. Made in Canada. CRN: 04834.5. Year: 1996. Overall dimensions: 28 in. L x 24.5 in. W x 52 in H. (ACN55)