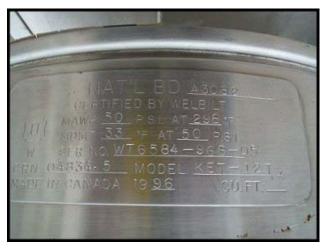

Cleveland Range Electric Steam Jacketed Kettle. Model: KET-12-T . S/N: WT6584-96R05. Manual tilting design with variable temperature controls. Internal dimensions: 16.75 in. dia. x 14 in. deep. Capacity: 12 gallons. Nat. BD: 43082. MAWP 50 PSI at 298°F, MDMT 33°F at 50 PSI. 480V, 15.8 amps, 3ph, 60Hz. Made in Canada. CRN: 04834.5. Year: 1996. Overall dimensions: 28 in. L x 24.5 in. W x 52 in H. (ACN55)