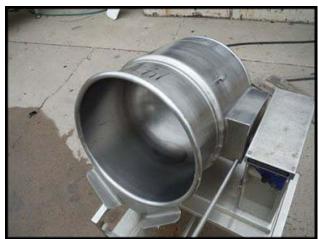

Cleveland Range Electric Steam Jacketed Kettle. Model: KET-12-T . S/N: WT6584-96R05. Manual tilting design with variable temperature controls. Internal dimensions: 16.75 in. dia. x 14 in. deep. Capacity: 12 gallons. Nat. BD: 43082. MAWP 50 PSI at 298°F, MDMT 33°F at 50 PSI. 480V, 15.8 amps, 3ph, 60Hz. Made in Canada. CRN: 04834.5. Year: 1996. Overall dimensions: 28 in. L x 24.5 in. W x 52 in H. (ACN55)