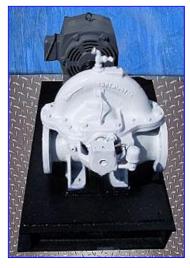

| Worthington Centrifugal Pump |                              |
|------------------------------|------------------------------|
| Mfg: Worthington             | Model: UH52135               |
| Stock No. THHS008.           | Serial No <u>.</u> 052753-99 |

Worthington Centrifugal Pump. Model: UH52135. S/N: 052753-99. Used in: Boiler Feed, Catalytic Cracking, Crude Handling and Treatment, Decoking, Distillation, Gas-to-Liquids, Gas Treatment, Hydro raking, Hydrotreating, LNG, Logistics and Tank Farm, NGL, OEM, Utilities, Water Handling and Treatment. TE Motor, 15 hp, 1765 rpm, 230/460 V, 35.9/17.9 amps, 60 Hz, 3 phase. Inlets: 5 in. inlet port w/ 10 in. flange and (8) 1/2 in. thru-holes. Outlets: (1) 4 in. outlet port with a 9 in. flange and (8) 1/2 in. thru-holes. (1) 1/2 in. dia. NPT (male) valve. Overall dimensions: 51 in. L x 27 in. W x 28 in. H.