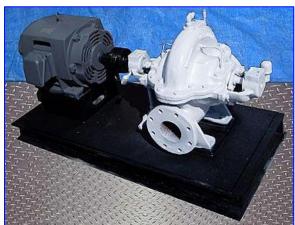

| Worthington Centrifugal Pump |                              |
|------------------------------|------------------------------|
| Mfg: Worthington             | Model: UH52135               |
| Stock No. THHS008.           | Serial No <u>.</u> 052753-99 |

Worthington Centrifugal Pump. Model: UH52135. S/N: 052753-99. Used in: Boiler Feed, Catalytic Cracking, Crude Handling and Treatment, Decoking, Distillation, Gas-to-Liquids, Gas Treatment, Hydro raking, Hydrotreating, LNG, Logistics and Tank Farm, NGL, OEM, Utilities, Water Handling and Treatment. TE Motor, 15 hp, 1765 rpm, 230/460 V, 35.9/17.9 amps, 60 Hz, 3 phase. Inlets: 5 in. inlet port w/ 10 in. flange and (8) 1/2 in. thru-holes. Outlets: (1) 4 in. outlet port with a 9 in. flange and (8) 1/2 in. thru-holes. (1) 1/2 in. dia. NPT (male) valve. Overall dimensions: 51 in. L x 27 in. W x 28 in. H.