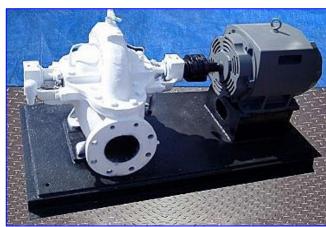

| Worthington Centrifugal Pump |                              |
|------------------------------|------------------------------|
| Mfg: Worthington             | Model: UH52135               |
| Stock No. THHS008.           | Serial No <u>.</u> 052753-99 |

Worthington Centrifugal Pump. Model: UH52135. S/N: 052753-99. Used in: Boiler Feed, Catalytic Cracking, Crude Handling and Treatment, Decoking, Distillation, Gas-to-Liquids, Gas Treatment, Hydro raking, Hydrotreating, LNG, Logistics and Tank Farm, NGL, OEM, Utilities, Water Handling and Treatment. TE Motor, 15 hp, 1765 rpm, 230/460 V, 35.9/17.9 amps, 60 Hz, 3 phase. Inlets: 5 in. inlet port w/ 10 in. flange and (8) 1/2 in. thru-holes. Outlets: (1) 4 in. outlet port with a 9 in. flange and (8) 1/2 in. thru-holes. (1) 1/2 in. dia. NPT (male) valve. Overall dimensions: 51 in. L x 27 in. W x 28 in. H.