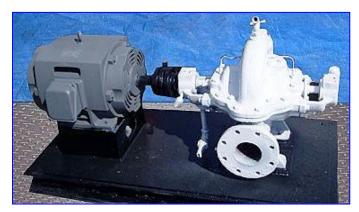

| Worthington Centrifugal Pump |                              |
|------------------------------|------------------------------|
| Mfg: Worthington             | Model: UH52135               |
| Stock No. THHS008.           | Serial No <u>.</u> 052753-99 |

Worthington Centrifugal Pump. Model: UH52135. S/N: 052753-99. Used in: Boiler Feed, Catalytic Cracking, Crude Handling and Treatment, Decoking, Distillation, Gas-to-Liquids, Gas Treatment, Hydro raking, Hydrotreating, LNG, Logistics and Tank Farm, NGL, OEM, Utilities, Water Handling and Treatment. TE Motor, 15 hp, 1765 rpm, 230/460 V, 35.9/17.9 amps, 60 Hz, 3 phase. Inlets: 5 in. inlet port w/ 10 in. flange and (8) 1/2 in. thru-holes. Outlets: (1) 4 in. outlet port with a 9 in. flange and (8) 1/2 in. thru-holes. (1) 1/2 in. dia. NPT (male) valve. Overall dimensions: 51 in. L x 27 in. W x 28 in. H.