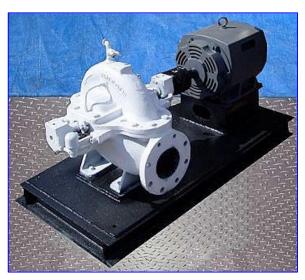

| Worthington Centrifugal Pump |                              |
|------------------------------|------------------------------|
| Mfg: Worthington             | Model: UH52135               |
| Stock No. THHS008.           | Serial No <u>.</u> 052753-99 |

Worthington Centrifugal Pump. Model: UH52135. S/N: 052753-99. Used in: Boiler Feed, Catalytic Cracking, Crude Handling and Treatment, Decoking, Distillation, Gas-to-Liquids, Gas Treatment, Hydro raking, Hydrotreating, LNG, Logistics and Tank Farm, NGL, OEM, Utilities, Water Handling and Treatment. TE Motor, 15 hp, 1765 rpm, 230/460 V, 35.9/17.9 amps, 60 Hz, 3 phase. Inlets: 5 in. inlet port w/ 10 in. flange and (8) 1/2 in. thru-holes. Outlets: (1) 4 in. outlet port with a 9 in. flange and (8) 1/2 in. thru-holes. (1) 1/2 in. dia. NPT (male) valve. Overall dimensions: 51 in. L x 27 in. W x 28 in. H.