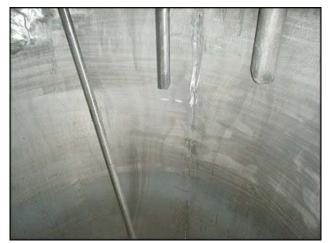

Stainless Steel Mix Tank. Approximate capacity: 275 gallons. Lightin Mixer: Model: ND-1. S/N: 661149. 1/3 Hp, 1725/1425 rpm, 220/440 V, 1.25/.63 A, 60/50 Cycles, 3 Phase. 8 in. dia. propeller. 7/8 in. dia. shaft. (1) Milltronics ultrasound transducer: S/N: 2003/2545659. Inlets/outlets: (1) 3 in. butterfly valve, (1) 2-1/4 in. FNPT, (1) 2 in. FNPT ball valve, (1) ¾ in. MNPT. Inside dimensions: 3 ft. 6-1/2 in. dia. x 4 ft. straight wall. (321 gallon capacity.) Overall dimensions: 4 ft. 5 in. L x 3 ft. 8 in. W x 7 ft. 6-1/2 in. H.