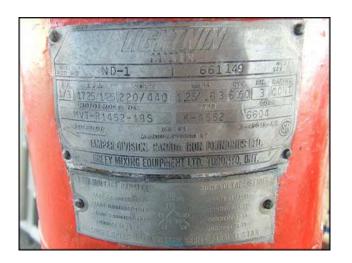

Stainless Steel Mix Tank. Approximate capacity: 275 gallons. Lightin Mixer: Model: ND-1. S/N: 661149. 1/3 Hp, 1725/1425 rpm, 220/440 V, 1.25/.63 A, 60/50 Cycles, 3 Phase. 8 in. dia. propeller. 7/8 in. dia. shaft. (1) Milltronics ultrasound transducer: S/N: 2003/2545659. Inlets/outlets: (1) 3 in. butterfly valve, (1) 2-1/4 in. FNPT, (1) 2 in. FNPT ball valve, (1) ¾ in. MNPT. Inside dimensions: 3 ft. 6-1/2 in. dia. x 4 ft. straight wall. (321 gallon capacity.) Overall dimensions: 4 ft. 5 in. L x 3 ft. 8 in. W x 7 ft. 6-1/2 in. H.