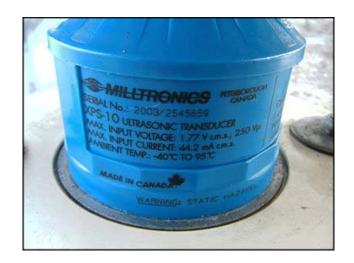

Stainless Steel Mix Tank. Approximate capacity: 275 gallons. Lightin Mixer: Model: ND-1. S/N: 661149. 1/3 Hp, 1725/1425 rpm, 220/440 V, 1.25/.63 A, 60/50 Cycles, 3 Phase. 8 in. dia. propeller. 7/8 in. dia. shaft. (1) Milltronics ultrasound transducer: S/N: 2003/2545659. Inlets/outlets: (1) 3 in. butterfly valve, (1) 2-1/4 in. FNPT, (1) 2 in. FNPT ball valve, (1) ¾ in. MNPT. Inside dimensions: 3 ft. 6-1/2 in. dia. x 4 ft. straight wall. (321 gallon capacity.) Overall dimensions: 4 ft. 5 in. L x 3 ft. 8 in. W x 7 ft. 6-1/2 in. H.