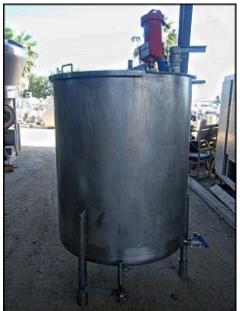

| Stainless Steel Mix Tank - 275 Gallons |            |
|----------------------------------------|------------|
| Mfg:                                   | Model:     |
| Stock No: TMCB108.4                    | Serial No: |

Stainless Steel Mix Tank. Approximate capacity: 275 gallons. Lightin Mixer: Model: ND-1. S/N: 661149. 1/3 Hp, 1725/1425 rpm, 220/440 V, 1.25/.63 A, 60/50 Cycles, 3 Phase. 8 in. dia. propeller. 7/8 in. dia. shaft. (1) Milltronics ultrasound transducer: S/N: 2003/2545659. Inlets/outlets: (1) 3 in. butterfly valve, (1) 2-1/4 in. FNPT, (1) 2 in. FNPT ball valve, (1) ¾ in. MNPT. Inside dimensions: 3 ft. 6-1/2 in. dia. x 4 ft. straight wall. (321 gallon capacity.) Overall dimensions: 4 ft. 5 in. L x 3 ft. 8 in. W x 7 ft. 6-1/2 in. H.