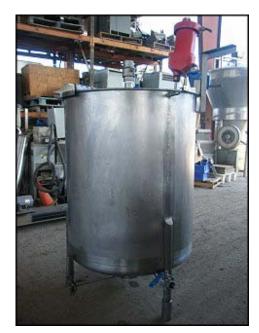

| Stainless Steel Mix Tank - 275 Gallons |            |
|----------------------------------------|------------|
| Mfg:                                   | Model:     |
| Stock No: TMCB108.4                    | Serial No: |

Stainless Steel Mix Tank. Approximate capacity: 275 gallons. Lightin Mixer: Model: ND-1. S/N: 661149. 1/3 Hp, 1725/1425 rpm, 220/440 V, 1.25/.63 A, 60/50 Cycles, 3 Phase. 8 in. dia. propeller. 7/8 in. dia. shaft. (1) Milltronics ultrasound transducer: S/N: 2003/2545659. Inlets/outlets: (1) 3 in. butterfly valve, (1) 2-1/4 in. FNPT, (1) 2 in. FNPT ball valve, (1) ¾ in. MNPT. Inside dimensions: 3 ft. 6-1/2 in. dia. x 4 ft. straight wall. (321 gallon capacity.) Overall dimensions: 4 ft. 5 in. L x 3 ft. 8 in. W x 7 ft. 6-1/2 in. H.