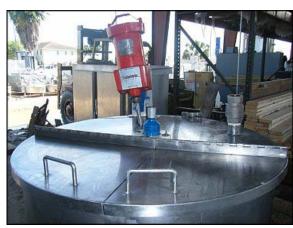

| Stainless Steel Mix Tank - 275 Gallons |            |
|----------------------------------------|------------|
| Mfg:                                   | Model:     |
| Stock No: TMCB108.4                    | Serial No: |

Stainless Steel Mix Tank. Approximate capacity: 275 gallons. Lightin Mixer: Model: ND-1. S/N: 661149. 1/3 Hp, 1725/1425 rpm, 220/440 V, 1.25/.63 A, 60/50 Cycles, 3 Phase. 8 in. dia. propeller. 7/8 in. dia. shaft. (1) Milltronics ultrasound transducer: S/N: 2003/2545659. Inlets/outlets: (1) 3 in. butterfly valve, (1) 2-1/4 in. FNPT, (1) 2 in. FNPT ball valve, (1) ¾ in. MNPT. Inside dimensions: 3 ft. 6-1/2 in. dia. x 4 ft. straight wall. (321 gallon capacity.) Overall dimensions: 4 ft. 5 in. L x 3 ft. 8 in. W x 7 ft. 6-1/2 in. H.