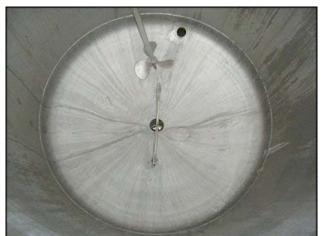

Stainless Steel Mix Tank. Approximate capacity: 275 gallons. Lightin Mixer: Model: ND-1. S/N: 661149. 1/3 Hp, 1725/1425 rpm, 220/440 V, 1.25/.63 A, 60/50 Cycles, 3 Phase. 8 in. dia. propeller. 7/8 in. dia. shaft. (1) Milltronics ultrasound transducer: S/N: 2003/2545659. Inlets/outlets: (1) 3 in. butterfly valve, (1) 2-1/4 in. FNPT, (1) 2 in. FNPT ball valve, (1) ¾ in. MNPT. Inside dimensions: 3 ft. 6-1/2 in. dia. x 4 ft. straight wall. (321 gallon capacity.) Overall dimensions: 4 ft. 5 in. L x 3 ft. 8 in. W x 7 ft. 6-1/2 in. H.