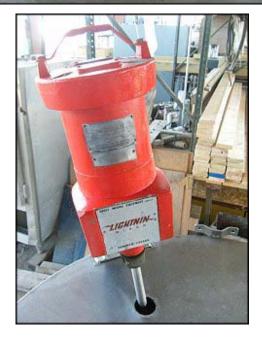

Stainless Steel Mix Tank. Approximate capacity: 275 gallons. Lightin Mixer: Model: ND-1. S/N: 661149. 1/3 Hp, 1725/1425 rpm, 220/440 V, 1.25/.63 A, 60/50 Cycles, 3 Phase. 8 in. dia. propeller. 7/8 in. dia. shaft. (1) Milltronics ultrasound transducer: S/N: 2003/2545659. Inlets/outlets: (1) 3 in. butterfly valve, (1) 2-1/4 in. FNPT, (1) 2 in. FNPT ball valve, (1) ¾ in. MNPT. Inside dimensions: 3 ft. 6-1/2 in. dia. x 4 ft. straight wall. (321 gallon capacity.) Overall dimensions: 4 ft. 5 in. L x 3 ft. 8 in. W x 7 ft. 6-1/2 in. H.