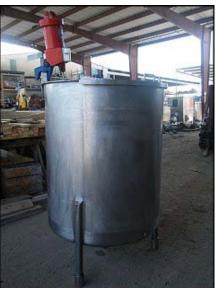

| Stainless Steel Mix Tank - 275 Gallons |            |
|----------------------------------------|------------|
| Mfg:                                   | Model:     |
| Stock No: TMCB108.4                    | Serial No: |

Stainless Steel Mix Tank. Approximate capacity: 275 gallons. Lightin Mixer: Model: ND-1. S/N: 661149. 1/3 Hp, 1725/1425 rpm, 220/440 V, 1.25/.63 A, 60/50 Cycles, 3 Phase. 8 in. dia. propeller. 7/8 in. dia. shaft. (1) Milltronics ultrasound transducer: S/N: 2003/2545659. Inlets/outlets: (1) 3 in. butterfly valve, (1) 2-1/4 in. FNPT, (1) 2 in. FNPT ball valve, (1) ¾ in. MNPT. Inside dimensions: 3 ft. 6-1/2 in. dia. x 4 ft. straight wall. (321 gallon capacity.) Overall dimensions: 4 ft. 5 in. L x 3 ft. 8 in. W x 7 ft. 6-1/2 in. H.