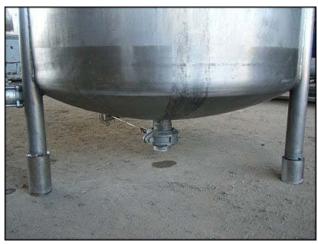

Stainless Steel Mix Tank. Approximate capacity: 275 gallons. Lightin Mixer: Model: ND-1. S/N: 661149. 1/3 Hp, 1725/1425 rpm, 220/440 V, 1.25/.63 A, 60/50 Cycles, 3 Phase. 8 in. dia. propeller. 7/8 in. dia. shaft. (1) Milltronics ultrasound transducer: S/N: 2003/2545659. Inlets/outlets: (1) 3 in. butterfly valve, (1) 2-1/4 in. FNPT, (1) 2 in. FNPT ball valve, (1) ¾ in. MNPT. Inside dimensions: 3 ft. 6-1/2 in. dia. x 4 ft. straight wall. (321 gallon capacity.) Overall dimensions: 4 ft. 5 in. L x 3 ft. 8 in. W x 7 ft. 6-1/2 in. H.