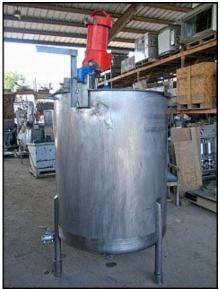

| Stainless Steel Mix Tank - 275 Gallons |            |
|----------------------------------------|------------|
| Mfg:                                   | Model:     |
| Stock No: TMCB108.4                    | Serial No: |

Stainless Steel Mix Tank. Approximate capacity: 275 gallons. Lightin Mixer: Model: ND-1. S/N: 661149. 1/3 Hp, 1725/1425 rpm, 220/440 V, 1.25/.63 A, 60/50 Cycles, 3 Phase. 8 in. dia. propeller. 7/8 in. dia. shaft. (1) Milltronics ultrasound transducer: S/N: 2003/2545659. Inlets/outlets: (1) 3 in. butterfly valve, (1) 2-1/4 in. FNPT, (1) 2 in. FNPT ball valve, (1) ¾ in. MNPT. Inside dimensions: 3 ft. 6-1/2 in. dia. x 4 ft. straight wall. (321 gallon capacity.) Overall dimensions: 4 ft. 5 in. L x 3 ft. 8 in. W x 7 ft. 6-1/2 in. H.