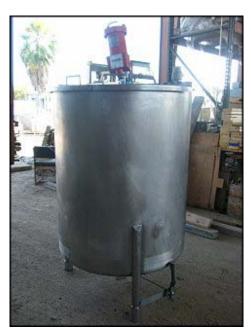

| Stainless Steel Mix Tank - 275 Gallons |            |
|----------------------------------------|------------|
| Mfg:                                   | Model:     |
| Stock No: TMCB108.4                    | Serial No: |

Stainless Steel Mix Tank. Approximate capacity: 275 gallons. Lightin Mixer: Model: ND-1. S/N: 661149. 1/3 Hp, 1725/1425 rpm, 220/440 V, 1.25/.63 A, 60/50 Cycles, 3 Phase. 8 in. dia. propeller. 7/8 in. dia. shaft. (1) Milltronics ultrasound transducer: S/N: 2003/2545659. Inlets/outlets: (1) 3 in. butterfly valve, (1) 2-1/4 in. FNPT, (1) 2 in. FNPT ball valve, (1) ¾ in. MNPT. Inside dimensions: 3 ft. 6-1/2 in. dia. x 4 ft. straight wall. (321 gallon capacity.) Overall dimensions: 4 ft. 5 in. L x 3 ft. 8 in. W x 7 ft. 6-1/2 in. H.