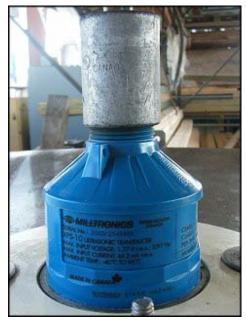

Stainless Steel Mix Tank. Approximate capacity: 275 gallons. Lightin Mixer: Model: ND-1. S/N: 661149. 1/3 Hp, 1725/1425 rpm, 220/440 V, 1.25/.63 A, 60/50 Cycles, 3 Phase. 8 in. dia. propeller. 7/8 in. dia. shaft. (1) Milltronics ultrasound transducer: S/N: 2003/2545659. Inlets/outlets: (1) 3 in. butterfly valve, (1) 2-1/4 in. FNPT, (1) 2 in. FNPT ball valve, (1) ¾ in. MNPT. Inside dimensions: 3 ft. 6-1/2 in. dia. x 4 ft. straight wall. (321 gallon capacity.) Overall dimensions: 4 ft. 5 in. L x 3 ft. 8 in. W x 7 ft. 6-1/2 in. H.