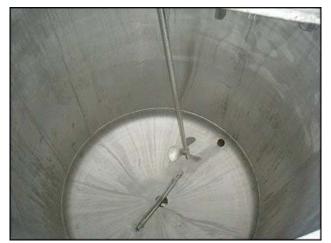

Stainless Steel Mix Tank. Approximate capacity: 275 gallons. Lightin Mixer: Model: ND-1. S/N: 661149. 1/3 Hp, 1725/1425 rpm, 220/440 V, 1.25/.63 A, 60/50 Cycles, 3 Phase. 8 in. dia. propeller. 7/8 in. dia. shaft. (1) Milltronics ultrasound transducer: S/N: 2003/2545659. Inlets/outlets: (1) 3 in. butterfly valve, (1) 2-1/4 in. FNPT, (1) 2 in. FNPT ball valve, (1) ¾ in. MNPT. Inside dimensions: 3 ft. 6-1/2 in. dia. x 4 ft. straight wall. (321 gallon capacity.) Overall dimensions: 4 ft. 5 in. L x 3 ft. 8 in. W x 7 ft. 6-1/2 in. H.