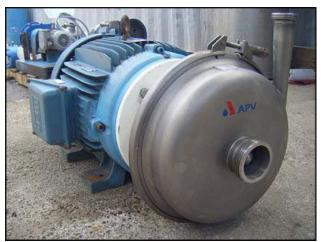

APV Crepaco Centrifugal Pump. Model: W70/30. S/N: H7267. Flow rate for new pump is 180 gpm with required horsepower and pressure. Discuss with salesperson your process and product to determine if this refurbished pump should handle your specific duty. (1) 9 in. dia. impeller. Weg motor: 25 Hp, 3545 rpm, 208-230/460 V, 55/27.5 A, 60 Hz, 3 Phase. (1) 2-1/2 in. acme inlet. (1) 1-1/2 in. acme outlet. Overall dimensions: 2 ft. 8-3/4 in. L x 1 ft. 5-1/2 in. W x 1 ft. 4-5/8 in. H.