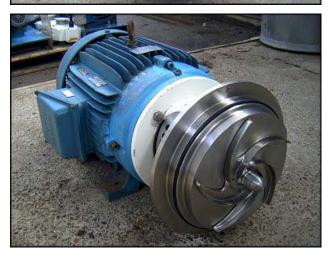

APV Crepaco Centrifugal Pump. Model: W70/30. S/N: H7267. Flow rate for new pump is 180 gpm with required horsepower and pressure. Discuss with salesperson your process and product to determine if this refurbished pump should handle your specific duty. (1) 9 in. dia. impeller. Weg motor: 25 Hp, 3545 rpm, 208-230/460 V, 55/27.5 A, 60 Hz, 3 Phase. (1) 2-1/2 in. acme inlet. (1) 1-1/2 in. acme outlet. Overall dimensions: 2 ft. 8-3/4 in. L x 1 ft. 5-1/2 in. W x 1 ft. 4-5/8 in. H.