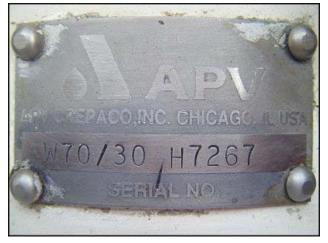

| APV Crepaco Centrifugal Pump |                  |
|------------------------------|------------------|
| Mfg: APV Crepaco             | Model: W70/30    |
| Stock No: TMCB280.10         | Serial No: H7267 |

APV Crepaco Centrifugal Pump. Model: W70/30. S/N: H7267. Flow rate for new pump is 180 gpm with required horsepower and pressure. Discuss with salesperson your process and product to determine if this refurbished pump should handle your specific duty. (1) 9 in. dia. impeller. Weg motor: 25 Hp, 3545 rpm, 208-230/460 V, 55/27.5 A, 60 Hz, 3 Phase. (1) 2-1/2 in. acme inlet. (1) 1-1/2 in. acme outlet. Overall dimensions: 2 ft. 8-3/4 in. L x 1 ft. 5-1/2 in. W x 1 ft. 4-5/8 in. H.