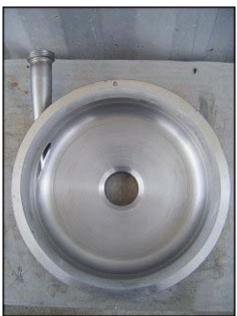

| APV Crepaco Centrifugal Pump |                  |
|------------------------------|------------------|
| Mfg: APV Crepaco             | Model: W70/30    |
| Stock No: TMCB280.10         | Serial No: H7267 |

APV Crepaco Centrifugal Pump. Model: W70/30. S/N: H7267. Flow rate for new pump is 180 gpm with required horsepower and pressure. Discuss with salesperson your process and product to determine if this refurbished pump should handle your specific duty. (1) 9 in. dia. impeller. Weg motor: 25 Hp, 3545 rpm, 208-230/460 V, 55/27.5 A, 60 Hz, 3 Phase. (1) 2-1/2 in. acme inlet. (1) 1-1/2 in. acme outlet. Overall dimensions: 2 ft. 8-3/4 in. L x 1 ft. 5-1/2 in. W x 1 ft. 4-5/8 in. H.