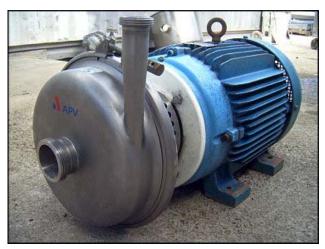

APV Crepaco Centrifugal Pump. Model: W70/30. S/N: H7267. Flow rate for new pump is 180 gpm with required horsepower and pressure. Discuss with salesperson your process and product to determine if this refurbished pump should handle your specific duty. (1) 9 in. dia. impeller. Weg motor: 25 Hp, 3545 rpm, 208-230/460 V, 55/27.5 A, 60 Hz, 3 Phase. (1) 2-1/2 in. acme inlet. (1) 1-1/2 in. acme outlet. Overall dimensions: 2 ft. 8-3/4 in. L x 1 ft. 5-1/2 in. W x 1 ft. 4-5/8 in. H.