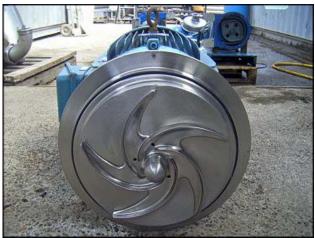

APV Crepaco Centrifugal Pump. Model: W70/30. S/N: H7267. Flow rate for new pump is 180 gpm with required horsepower and pressure. Discuss with salesperson your process and product to determine if this refurbished pump should handle your specific duty. (1) 9 in. dia. impeller. Weg motor: 25 Hp, 3545 rpm, 208-230/460 V, 55/27.5 A, 60 Hz, 3 Phase. (1) 2-1/2 in. acme inlet. (1) 1-1/2 in. acme outlet. Overall dimensions: 2 ft. 8-3/4 in. L x 1 ft. 5-1/2 in. W x 1 ft. 4-5/8 in. H.