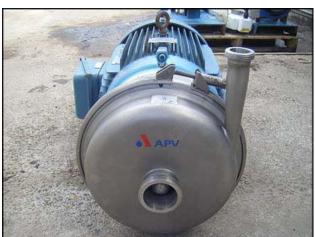

APV Crepaco Centrifugal Pump. Model: W70/30. S/N: H7267. Flow rate for new pump is 180 gpm with required horsepower and pressure. Discuss with salesperson your process and product to determine if this refurbished pump should handle your specific duty. (1) 9 in. dia. impeller. Weg motor: 25 Hp, 3545 rpm, 208-230/460 V, 55/27.5 A, 60 Hz, 3 Phase. (1) 2-1/2 in. acme inlet. (1) 1-1/2 in. acme outlet. Overall dimensions: 2 ft. 8-3/4 in. L x 1 ft. 5-1/2 in. W x 1 ft. 4-5/8 in. H.