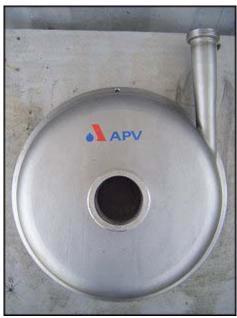

| APV Crepaco Centrifugal Pump |                  |
|------------------------------|------------------|
| Mfg: APV Crepaco             | Model: W70/30    |
| Stock No: TMCB280.10         | Serial No: H7267 |

APV Crepaco Centrifugal Pump. Model: W70/30. S/N: H7267. Flow rate for new pump is 180 gpm with required horsepower and pressure. Discuss with salesperson your process and product to determine if this refurbished pump should handle your specific duty. (1) 9 in. dia. impeller. Weg motor: 25 Hp, 3545 rpm, 208-230/460 V, 55/27.5 A, 60 Hz, 3 Phase. (1) 2-1/2 in. acme inlet. (1) 1-1/2 in. acme outlet. Overall dimensions: 2 ft. 8-3/4 in. L x 1 ft. 5-1/2 in. W x 1 ft. 4-5/8 in. H.