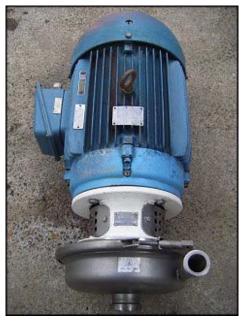

| APV Crepaco Centrifugal Pump |                  |
|------------------------------|------------------|
| Mfg: APV Crepaco             | Model: W70/30    |
| Stock No: TMCB280.10         | Serial No: H7267 |

APV Crepaco Centrifugal Pump. Model: W70/30. S/N: H7267. Flow rate for new pump is 180 gpm with required horsepower and pressure. Discuss with salesperson your process and product to determine if this refurbished pump should handle your specific duty. (1) 9 in. dia. impeller. Weg motor: 25 Hp, 3545 rpm, 208-230/460 V, 55/27.5 A, 60 Hz, 3 Phase. (1) 2-1/2 in. acme inlet. (1) 1-1/2 in. acme outlet. Overall dimensions: 2 ft. 8-3/4 in. L x 1 ft. 5-1/2 in. W x 1 ft. 4-5/8 in. H.