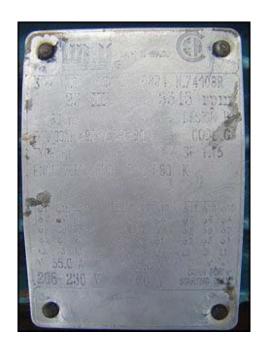

APV Crepaco Centrifugal Pump. Model: W70/30. S/N: H7267. Flow rate for new pump is 180 gpm with required horsepower and pressure. Discuss with salesperson your process and product to determine if this refurbished pump should handle your specific duty. (1) 9 in. dia. impeller. Weg motor: 25 Hp, 3545 rpm, 208-230/460 V, 55/27.5 A, 60 Hz, 3 Phase. (1) 2-1/2 in. acme inlet. (1) 1-1/2 in. acme outlet. Overall dimensions: 2 ft. 8-3/4 in. L x 1 ft. 5-1/2 in. W x 1 ft. 4-5/8 in. H.