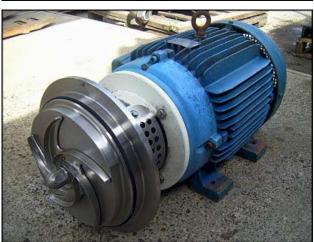

APV Crepaco Centrifugal Pump. Model: W70/30. S/N: H7267. Flow rate for new pump is 180 gpm with required horsepower and pressure. Discuss with salesperson your process and product to determine if this refurbished pump should handle your specific duty. (1) 9 in. dia. impeller. Weg motor: 25 Hp, 3545 rpm, 208-230/460 V, 55/27.5 A, 60 Hz, 3 Phase. (1) 2-1/2 in. acme inlet. (1) 1-1/2 in. acme outlet. Overall dimensions: 2 ft. 8-3/4 in. L x 1 ft. 5-1/2 in. W x 1 ft. 4-5/8 in. H.