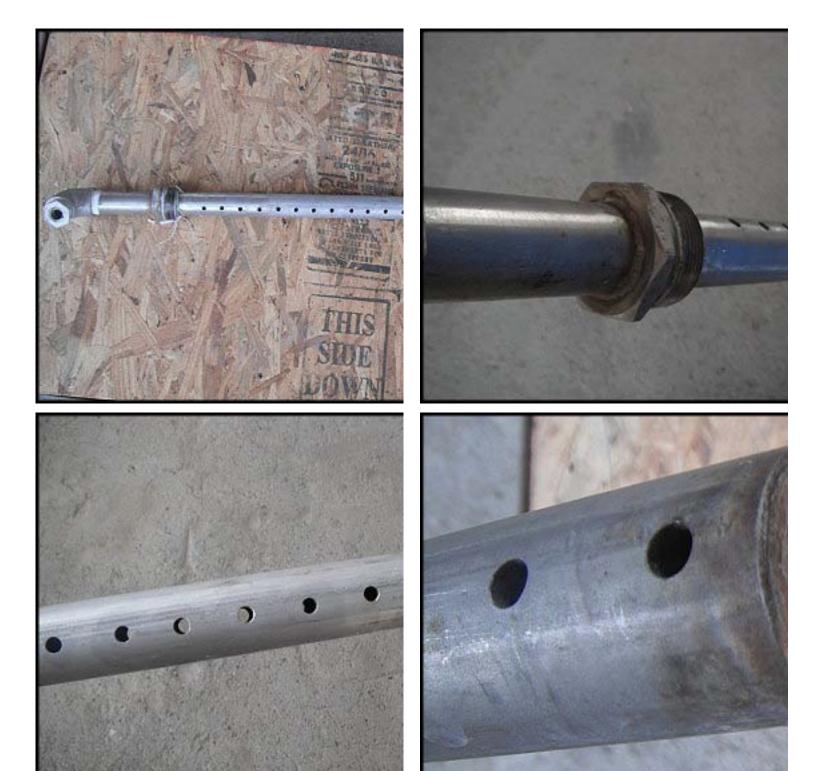

2003 Wittemann MW Deaerator. Model: A0003173-001. S/N: 52549-1-1. Tank capacity: 100 gallons. Tank straight wall height: 2 ft. 6 in. Tank diameter: 2 ft. 7 in. Top Flange: 13 ¾ in. I.D.,17 in. O.D. Ports: (2) ½ in. FNPT, (2) 1 in. FNPT, (2) ½ in. FNPT with 19 in. sight glass attached, ½ in. FNPT with pressure gauge attached, ¾ in. FNPT with thermometer attached. Outlet pipe with tee to 1 in. MNPT and 6 in. flange (3 in. diameter opening). Tank overall dimensions: 3 ft. 6 in. L x 2 ft 7 in. W x 4 ft. 2 in. H. Stainless steel centrifugal pump: Pump motor: Baldor 2 HP, 208-230/460 V, 6.2-5.8/2.9 A, 3450 R.P.M., 60 Hz, 3 phase. 2 in. centrifugal pump. Inlet: 6 in. Flange with 3 in. I.D. Outlet: 5 in. Flange with 2 in. I.D. Pump overall dimensions: 19 in. L x 9 in. W x 12 in. H. Tube: Tube straight wall height: 10 ft. ½ in. Tube diameter: 1 ft. 5 in. Tube top flange: 13 ¾ in. I.D., 17 in. O.D. Bottom flange: 12 in. I.D., 17 in. O.D. Ports: Side inspection port: 8 ¼ in. I.D., 10 ½ in. O.D. Top port: (2) 1 ½ in. FNPT with 5 in. Flange currently attached. Wire mesh on bottom of tube is constructed of 1/8 in. stainless wire with ¼ in. to ½ n. opening. Overall tube dimensions: 26 in. L x 21 in. W x 10 ft. ½ in. H. Control box: Overall Dimensions: 1 ft. 1 in. L x 6 ½ in. W x 1 ft. 1 in. H. Overall dimensions: 3 ft. 6 in. L x 3 ft. 4 in. W x 14 ft. 2 ½ in. H.