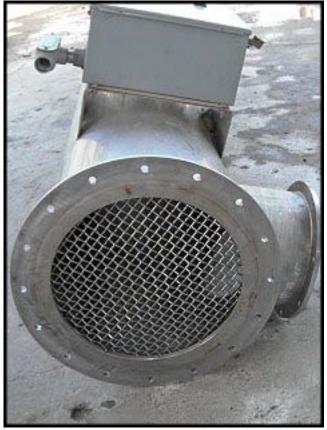

2003 Wittemann MW Deaerator. Model: A0003173-001. S/N: 52549-1-1. Tank capacity: 100 gallons. Tank straight wall height: 2 ft. 6 in. Tank diameter: 2 ft. 7 in. Top Flange: 13 ¾ in. I.D.,17 in. O.D. Ports: (2) ½ in. FNPT, (2) 1 in. FNPT, (2) ½ in. FNPT with 19 in. sight glass attached, ½ in. FNPT with pressure gauge attached, ¾ in. FNPT with thermometer attached. Outlet pipe with tee to 1 in. MNPT and 6 in. flange (3 in. diameter opening). Tank overall dimensions: 3 ft. 6 in. L x 2 ft 7 in. W x 4 ft. 2 in. H. Stainless steel centrifugal pump: Pump motor: Baldor 2 HP, 208-230/460 V, 6.2-5.8/2.9 A, 3450 R.P.M., 60 Hz, 3 phase. 2 in. centrifugal pump. Inlet: 6 in. Flange with 3 in. I.D. Outlet: 5 in. Flange with 2 in. I.D. Pump overall dimensions: 19 in. L x 9 in. W x 12 in. H. Tube: Tube straight wall height: 10 ft. ½ in. Tube diameter: 1 ft. 5 in. Tube top flange: 13 ¾ in. I.D., 17 in. O.D. Bottom flange: 12 in. I.D., 17 in. O.D. Ports: Side inspection port: 8 ¼ in. I.D., 10 ½ in. O.D. Top port: (2) 1 ½ in. FNPT with 5 in. Flange currently attached. Wire mesh on bottom of tube is constructed of 1/8 in. stainless wire with ¼ in. to ½ n. opening. Overall tube dimensions: 26 in. L x 21 in. W x 10 ft. ½ in. H. Control box: Overall Dimensions: 1 ft. 1 in. L x 6 ½ in. W x 1 ft. 1 in. H. Overall dimensions: 3 ft. 6 in. L x 3 ft. 4 in. W x 14 ft. 2 ½ in. H.