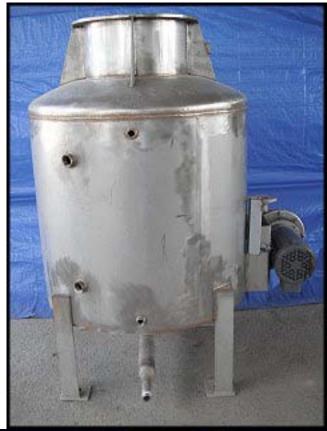

2003 Wittemann MW Deaerator. Model: A0003173-001. S/N: 52549-1-1. Tank capacity: 100 gallons. Tank straight wall height: 2 ft. 6 in. Tank diameter: 2 ft. 7 in. Top Flange: 13 ¾ in. I.D.,17 in. O.D. Ports: (2) ½ in. FNPT, (2) 1 in. FNPT, (2) ½ in. FNPT with 19 in. sight glass attached, ½ in. FNPT with pressure gauge attached, ¾ in. FNPT with thermometer attached. Outlet pipe with tee to 1 in. MNPT and 6 in. flange (3 in. diameter opening). Tank overall dimensions: 3 ft. 6 in. L x 2 ft 7 in. W x 4 ft. 2 in. H. Stainless steel centrifugal pump: Pump motor: Baldor 2 HP, 208-230/460 V, 6.2-5.8/2.9 A, 3450 R.P.M., 60 Hz, 3 phase. 2 in. centrifugal pump. Inlet: 6 in. Flange with 3 in. I.D. Outlet: 5 in. Flange with 2 in. I.D. Pump overall dimensions: 19 in. L x 9 in. W x 12 in. H. Tube: Tube straight wall height: 10 ft. ½ in. Tube diameter: 1 ft. 5 in. Tube top flange: 13 ¾ in. I.D., 17 in. O.D. Bottom flange: 12 in. I.D., 17 in. O.D. Ports: Side inspection port: 8 ¼ in. I.D., 10 ½ in. O.D. Top port: (2) 1 ½ in. FNPT with 5 in. Flange currently attached. Wire mesh on bottom of tube is constructed of 1/8 in. stainless wire with ¼ in. to ½ n. opening. Overall tube dimensions: 26 in. L x 21 in. W x 10 ft. ½ in. H. Control box: Overall Dimensions: 1 ft. 1 in. L x 6 ½ in. W x 1 ft. 1 in. H. Overall dimensions: 3 ft. 6 in. L x 3 ft. 4 in. W x 14 ft. 2 ½ in. H.