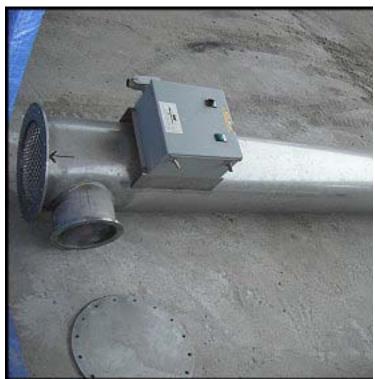

2003 Wittemann MW Deaerator. Model: A0003173-001. S/N: 52549-1-1. Tank capacity: 100 gallons. Tank straight wall height: 2 ft. 6 in. Tank diameter: 2 ft. 7 in. Top Flange: 13 ¾ in. I.D.,17 in. O.D. Ports: (2) ½ in. FNPT, (2) 1 in. FNPT, (2) ½ in. FNPT with 19 in. sight glass attached, ½ in. FNPT with pressure gauge attached, ¾ in. FNPT with thermometer attached. Outlet pipe with tee to 1 in. MNPT and 6 in. flange (3 in. diameter opening). Tank overall dimensions: 3 ft. 6 in. L x 2 ft 7 in. W x 4 ft. 2 in. H. Stainless steel centrifugal pump: Pump motor: Baldor 2 HP, 208-230/460 V, 6.2-5.8/2.9 A, 3450 R.P.M., 60 Hz, 3 phase. 2 in. centrifugal pump. Inlet: 6 in. Flange with 3 in. I.D. Outlet: 5 in. Flange with 2 in. I.D. Pump overall dimensions: 19 in. L x 9 in. W x 12 in. H. Tube: Tube straight wall height: 10 ft. ½ in. Tube diameter: 1 ft. 5 in. Tube top flange: 13 ¾ in. I.D., 17 in. O.D. Bottom flange: 12 in. I.D., 17 in. O.D. Ports: Side inspection port: 8 ¼ in. I.D., 10 ½ in. O.D. Top port: (2) 1 ½ in. FNPT with 5 in. Flange currently attached. Wire mesh on bottom of tube is constructed of 1/8 in. stainless wire with ¼ in. to ½ n. opening. Overall tube dimensions: 26 in. L x 21 in. W x 10 ft. ½ in. H. Control box: Overall Dimensions: 1 ft. 1 in. L x 6 ½ in. W x 1 ft. 1 in. H. Overall dimensions: 3 ft. 6 in. L x 3 ft. 4 in. W x 14 ft. 2 ½ in. H.