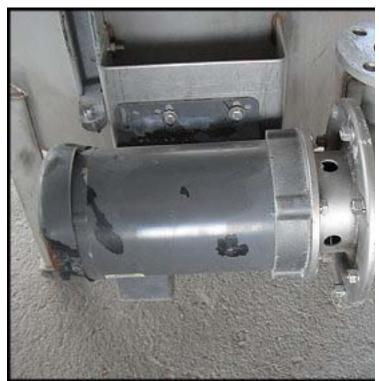

2003 Wittemann MW Deaerator. Model: A0003173-001. S/N: 52549-1-1. Tank capacity: 100 gallons. Tank straight wall height: 2 ft. 6 in. Tank diameter: 2 ft. 7 in. Top Flange: 13 ¾ in. I.D.,17 in. O.D. Ports: (2) ½ in. FNPT, (2) 1 in. FNPT, (2) ½ in. FNPT with 19 in. sight glass attached, ½ in. FNPT with pressure gauge attached, ¾ in. FNPT with thermometer attached. Outlet pipe with tee to 1 in. MNPT and 6 in. flange (3 in. diameter opening). Tank overall dimensions: 3 ft. 6 in. L x 2 ft 7 in. W x 4 ft. 2 in. H. Stainless steel centrifugal pump: Pump motor: Baldor 2 HP, 208-230/460 V, 6.2-5.8/2.9 A, 3450 R.P.M., 60 Hz, 3 phase. 2 in. centrifugal pump. Inlet: 6 in. Flange with 3 in. I.D. Outlet: 5 in. Flange with 2 in. I.D. Pump overall dimensions: 19 in. L x 9 in. W x 12 in. H. Tube: Tube straight wall height: 10 ft. ½ in. Tube diameter: 1 ft. 5 in. Tube top flange: 13 ¾ in. I.D., 17 in. O.D. Bottom flange: 12 in. I.D., 17 in. O.D. Ports: Side inspection port: 8 ¼ in. I.D., 10 ½ in. O.D. Top port: (2) 1 ½ in. FNPT with 5 in. Flange currently attached. Wire mesh on bottom of tube is constructed of 1/8 in. stainless wire with ¼ in. to ½ n. opening. Overall tube dimensions: 26 in. L x 21 in. W x 10 ft. ½ in. H. Control box: Overall Dimensions: 1 ft. 1 in. L x 6 ½ in. W x 1 ft. 1 in. H. Overall dimensions: 3 ft. 6 in. L x 3 ft. 4 in. W x 14 ft. 2 ½ in. H.