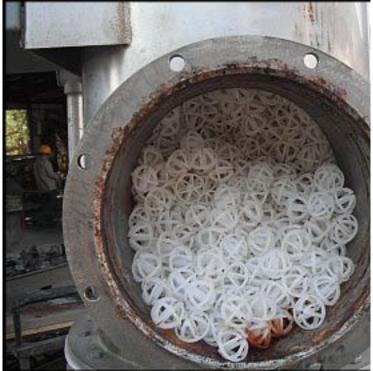

2003 Wittemann MW Deaerator. Model: A0003173-001. S/N: 52549-1-1. Tank capacity: 100 gallons. Tank straight wall height: 2 ft. 6 in. Tank diameter: 2 ft. 7 in. Top Flange: 13 ¾ in. I.D.,17 in. O.D. Ports: (2) ½ in. FNPT, (2) 1 in. FNPT, (2) ½ in. FNPT with 19 in. sight glass attached, ½ in. FNPT with pressure gauge attached, ¾ in. FNPT with thermometer attached. Outlet pipe with tee to 1 in. MNPT and 6 in. flange (3 in. diameter opening). Tank overall dimensions: 3 ft. 6 in. L x 2 ft 7 in. W x 4 ft. 2 in. H. Stainless steel centrifugal pump: Pump motor: Baldor 2 HP, 208-230/460 V, 6.2-5.8/2.9 A, 3450 R.P.M., 60 Hz, 3 phase. 2 in. centrifugal pump. Inlet: 6 in. Flange with 3 in. I.D. Outlet: 5 in. Flange with 2 in. I.D. Pump overall dimensions: 19 in. L x 9 in. W x 12 in. H. Tube: Tube straight wall height: 10 ft. ½ in. Tube diameter: 1 ft. 5 in. Tube top flange: 13 ¾ in. I.D., 17 in. O.D. Bottom flange: 12 in. I.D., 17 in. O.D. Ports: Side inspection port: 8 ¼ in. I.D., 10 ½ in. O.D. Top port: (2) 1 ½ in. FNPT with 5 in. Flange currently attached. Wire mesh on bottom of tube is constructed of 1/8 in. stainless wire with ¼ in. to ½ n. opening. Overall tube dimensions: 26 in. L x 21 in. W x 10 ft. ½ in. H. Control box: Overall Dimensions: 1 ft. 1 in. L x 6 ½ in. W x 1 ft. 1 in. H. Overall dimensions: 3 ft. 6 in. L x 3 ft. 4 in. W x 14 ft. 2 ½ in. H.