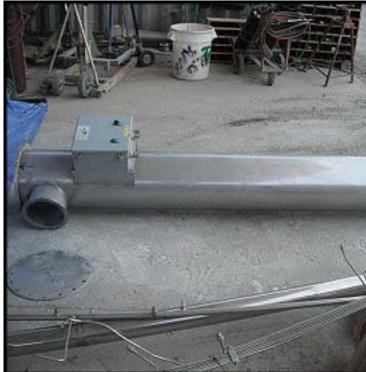

2003 Wittemann MW Deaerator. Model: A0003173-001. S/N: 52549-1-1. Tank capacity: 100 gallons. Tank straight wall height: 2 ft. 6 in. Tank diameter: 2 ft. 7 in. Top Flange: 13 ¾ in. I.D.,17 in. O.D. Ports: (2) ½ in. FNPT, (2) 1 in. FNPT, (2) ½ in. FNPT with 19 in. sight glass attached, ½ in. FNPT with pressure gauge attached, ¾ in. FNPT with thermometer attached. Outlet pipe with tee to 1 in. MNPT and 6 in. flange (3 in. diameter opening). Tank overall dimensions: 3 ft. 6 in. L x 2 ft 7 in. W x 4 ft. 2 in. H. Stainless steel centrifugal pump: Pump motor: Baldor 2 HP, 208-230/460 V, 6.2-5.8/2.9 A, 3450 R.P.M., 60 Hz, 3 phase. 2 in. centrifugal pump. Inlet: 6 in. Flange with 3 in. I.D. Outlet: 5 in. Flange with 2 in. I.D. Pump overall dimensions: 19 in. L x 9 in. W x 12 in. H. Tube: Tube straight wall height: 10 ft. ½ in. Tube diameter: 1 ft. 5 in. Tube top flange: 13 ¾ in. I.D., 17 in. O.D. Bottom flange: 12 in. I.D., 17 in. O.D. Ports: Side inspection port: 8 ¼ in. I.D., 10 ½ in. O.D. Top port: (2) 1 ½ in. FNPT with 5 in. Flange currently attached. Wire mesh on bottom of tube is constructed of 1/8 in. stainless wire with ¼ in. to ½ n. opening. Overall tube dimensions: 26 in. L x 21 in. W x 10 ft. ½ in. H. Control box: Overall Dimensions: 1 ft. 1 in. L x 6 ½ in. W x 1 ft. 1 in. H. Overall dimensions: 3 ft. 6 in. L x 3 ft. 4 in. W x 14 ft. 2 ½ in. H.