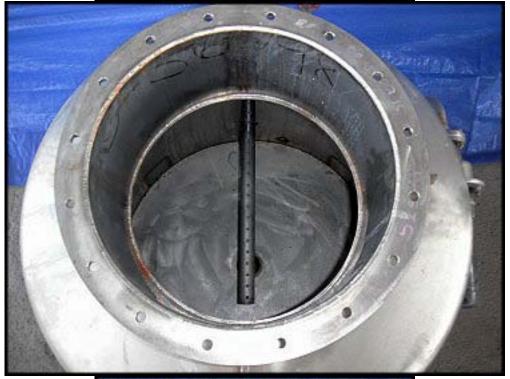

2003 Wittemann MW Deaerator. Model: A0003173-001. S/N: 52549-1-1. Tank capacity: 100 gallons. Tank straight wall height: 2 ft. 6 in. Tank diameter: 2 ft. 7 in. Top Flange: 13 ¾ in. I.D.,17 in. O.D. Ports: (2) ½ in. FNPT, (2) 1 in. FNPT, (2) ½ in. FNPT with 19 in. sight glass attached, ½ in. FNPT with pressure gauge attached, ¾ in. FNPT with thermometer attached. Outlet pipe with tee to 1 in. MNPT and 6 in. flange (3 in. diameter opening). Tank overall dimensions: 3 ft. 6 in. L x 2 ft 7 in. W x 4 ft. 2 in. H. Stainless steel centrifugal pump: Pump motor: Baldor 2 HP, 208-230/460 V, 6.2-5.8/2.9 A, 3450 R.P.M., 60 Hz, 3 phase. 2 in. centrifugal pump. Inlet: 6 in. Flange with 3 in. I.D. Outlet: 5 in. Flange with 2 in. I.D. Pump overall dimensions: 19 in. L x 9 in. W x 12 in. H. Tube: Tube straight wall height: 10 ft. ½ in. Tube diameter: 1 ft. 5 in. Tube top flange: 13 ¾ in. I.D., 17 in. O.D. Bottom flange: 12 in. I.D., 17 in. O.D. Ports: Side inspection port: 8 ¼ in. I.D., 10 ½ in. O.D. Top port: (2) 1 ½ in. FNPT with 5 in. Flange currently attached. Wire mesh on bottom of tube is constructed of 1/8 in. stainless wire with ¼ in. to ½ n. opening. Overall tube dimensions: 26 in. L x 21 in. W x 10 ft. ½ in. H. Control box: Overall Dimensions: 1 ft. 1 in. L x 6 ½ in. W x 1 ft. 1 in. H. Overall dimensions: 3 ft. 6 in. L x 3 ft. 4 in. W x 14 ft. 2 ½ in. H.