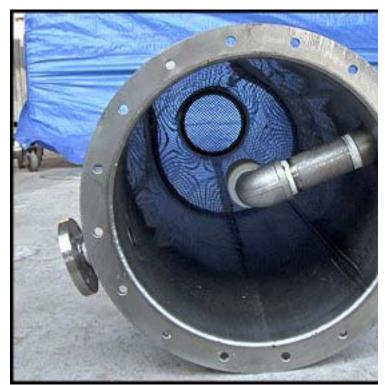

2003 Wittemann MW Deaerator. Model: A0003173-001. S/N: 52549-1-1. Tank capacity: 100 gallons. Tank straight wall height: 2 ft. 6 in. Tank diameter: 2 ft. 7 in. Top Flange: 13 ¾ in. I.D.,17 in. O.D. Ports: (2) ½ in. FNPT, (2) 1 in. FNPT, (2) ½ in. FNPT with 19 in. sight glass attached, ½ in. FNPT with pressure gauge attached, ¾ in. FNPT with thermometer attached. Outlet pipe with tee to 1 in. MNPT and 6 in. flange (3 in. diameter opening). Tank overall dimensions: 3 ft. 6 in. L x 2 ft 7 in. W x 4 ft. 2 in. H. Stainless steel centrifugal pump: Pump motor: Baldor 2 HP, 208-230/460 V, 6.2-5.8/2.9 A, 3450 R.P.M., 60 Hz, 3 phase. 2 in. centrifugal pump. Inlet: 6 in. Flange with 3 in. I.D. Outlet: 5 in. Flange with 2 in. I.D. Pump overall dimensions: 19 in. L x 9 in. W x 12 in. H. Tube: Tube straight wall height: 10 ft. ½ in. Tube diameter: 1 ft. 5 in. Tube top flange: 13 ¾ in. I.D., 17 in. O.D. Bottom flange: 12 in. I.D., 17 in. O.D. Ports: Side inspection port: 8 ¼ in. I.D., 10 ½ in. O.D. Top port: (2) 1 ½ in. FNPT with 5 in. Flange currently attached. Wire mesh on bottom of tube is constructed of 1/8 in. stainless wire with ¼ in. to ½ n. opening. Overall tube dimensions: 26 in. L x 21 in. W x 10 ft. ½ in. H. Control box: Overall Dimensions: 1 ft. 1 in. L x 6 ½ in. W x 1 ft. 1 in. H. Overall dimensions: 3 ft. 6 in. L x 3 ft. 4 in. W x 14 ft. 2 ½ in. H.