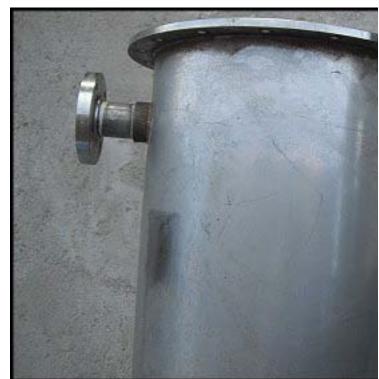

2003 Wittemann MW Deaerator. Model: A0003173-001. S/N: 52549-1-1. Tank capacity: 100 gallons. Tank straight wall height: 2 ft. 6 in. Tank diameter: 2 ft. 7 in. Top Flange: 13 ¾ in. I.D.,17 in. O.D. Ports: (2) ½ in. FNPT, (2) 1 in. FNPT, (2) ½ in. FNPT with 19 in. sight glass attached, ½ in. FNPT with pressure gauge attached, ¾ in. FNPT with thermometer attached. Outlet pipe with tee to 1 in. MNPT and 6 in. flange (3 in. diameter opening). Tank overall dimensions: 3 ft. 6 in. L x 2 ft 7 in. W x 4 ft. 2 in. H. Stainless steel centrifugal pump: Pump motor: Baldor 2 HP, 208-230/460 V, 6.2-5.8/2.9 A, 3450 R.P.M., 60 Hz, 3 phase. 2 in. centrifugal pump. Inlet: 6 in. Flange with 3 in. I.D. Outlet: 5 in. Flange with 2 in. I.D. Pump overall dimensions: 19 in. L x 9 in. W x 12 in. H. Tube: Tube straight wall height: 10 ft. ½ in. Tube diameter: 1 ft. 5 in. Tube top flange: 13 ¾ in. I.D., 17 in. O.D. Bottom flange: 12 in. I.D., 17 in. O.D. Ports: Side inspection port: 8 ¼ in. I.D., 10 ½ in. O.D. Top port: (2) 1 ½ in. FNPT with 5 in. Flange currently attached. Wire mesh on bottom of tube is constructed of 1/8 in. stainless wire with ¼ in. to ½ n. opening. Overall tube dimensions: 26 in. L x 21 in. W x 10 ft. ½ in. H. Control box: Overall Dimensions: 1 ft. 1 in. L x 6 ½ in. W x 1 ft. 1 in. H. Overall dimensions: 3 ft. 6 in. L x 3 ft. 4 in. W x 14 ft. 2 ½ in. H.