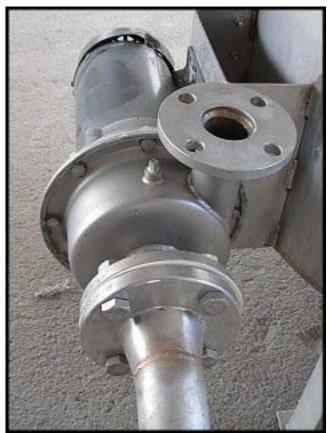

2003 Wittemann MW Deaerator. Model: A0003173-001. S/N: 52549-1-1. Tank capacity: 100 gallons. Tank straight wall height: 2 ft. 6 in. Tank diameter: 2 ft. 7 in. Top Flange: 13 ¾ in. I.D.,17 in. O.D. Ports: (2) ½ in. FNPT, (2) 1 in. FNPT, (2) ½ in. FNPT with 19 in. sight glass attached, ½ in. FNPT with pressure gauge attached, ¾ in. FNPT with thermometer attached. Outlet pipe with tee to 1 in. MNPT and 6 in. flange (3 in. diameter opening). Tank overall dimensions: 3 ft. 6 in. L x 2 ft 7 in. W x 4 ft. 2 in. H. Stainless steel centrifugal pump: Pump motor: Baldor 2 HP, 208-230/460 V, 6.2-5.8/2.9 A, 3450 R.P.M., 60 Hz, 3 phase. 2 in. centrifugal pump. Inlet: 6 in. Flange with 3 in. I.D. Outlet: 5 in. Flange with 2 in. I.D. Pump overall dimensions: 19 in. L x 9 in. W x 12 in. H. Tube: Tube straight wall height: 10 ft. ½ in. Tube diameter: 1 ft. 5 in. Tube top flange: 13 ¾ in. I.D., 17 in. O.D. Bottom flange: 12 in. I.D., 17 in. O.D. Ports: Side inspection port: 8 ¼ in. I.D., 10 ½ in. O.D. Top port: (2) 1 ½ in. FNPT with 5 in. Flange currently attached. Wire mesh on bottom of tube is constructed of 1/8 in. stainless wire with ¼ in. to ½ n. opening. Overall tube dimensions: 26 in. L x 21 in. W x 10 ft. ½ in. H. Control box: Overall Dimensions: 1 ft. 1 in. L x 6 ½ in. W x 1 ft. 1 in. H. Overall dimensions: 3 ft. 6 in. L x 3 ft. 4 in. W x 14 ft. 2 ½ in. H.