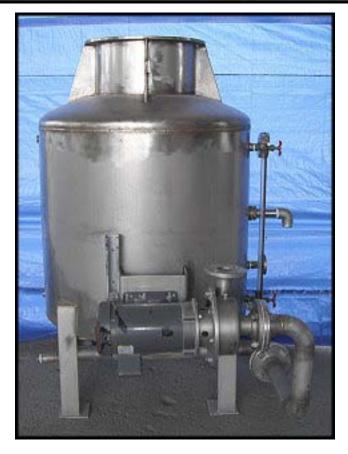

2003 Wittemann MW Deaerator. Model: A0003173-001. S/N: 52549-1-1. Tank capacity: 100 gallons. Tank straight wall height: 2 ft. 6 in. Tank diameter: 2 ft. 7 in. Top Flange: 13 ¾ in. I.D.,17 in. O.D. Ports: (2) ½ in. FNPT, (2) 1 in. FNPT, (2) ½ in. FNPT with 19 in. sight glass attached, ½ in. FNPT with pressure gauge attached, ¾ in. FNPT with thermometer attached. Outlet pipe with tee to 1 in. MNPT and 6 in. flange (3 in. diameter opening). Tank overall dimensions: 3 ft. 6 in. L x 2 ft 7 in. W x 4 ft. 2 in. H. Stainless steel centrifugal pump: Pump motor: Baldor 2 HP, 208-230/460 V, 6.2-5.8/2.9 A, 3450 R.P.M., 60 Hz, 3 phase. 2 in. centrifugal pump. Inlet: 6 in. Flange with 3 in. I.D. Outlet: 5 in. Flange with 2 in. I.D. Pump overall dimensions: 19 in. L x 9 in. W x 12 in. H. Tube: Tube straight wall height: 10 ft. ½ in. Tube diameter: 1 ft. 5 in. Tube top flange: 13 ¾ in. I.D., 17 in. O.D. Bottom flange: 12 in. I.D., 17 in. O.D. Ports: Side inspection port: 8 ¼ in. I.D., 10 ½ in. O.D. Top port: (2) 1 ½ in. FNPT with 5 in. Flange currently attached. Wire mesh on bottom of tube is constructed of 1/8 in. stainless wire with ¼ in. to ½ n. opening. Overall tube dimensions: 26 in. L x 21 in. W x 10 ft. ½ in. H. Control box: Overall Dimensions: 1 ft. 1 in. L x 6 ½ in. W x 1 ft. 1 in. H. Overall dimensions: 3 ft. 6 in. L x 3 ft. 4 in. W x 14 ft. 2 ½ in. H.