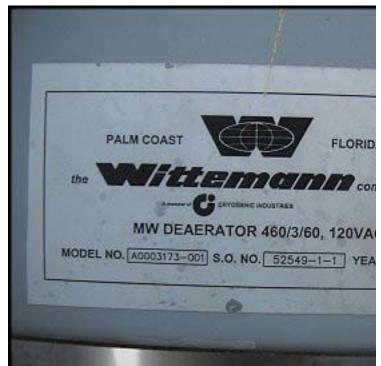

| 2003 Wittemann Company MW Deaerator |                      |
|-------------------------------------|----------------------|
| Mfg: Wittemann Company              | Model: A0003173-001  |
| Stock No: TMCB302.1a                | Serial No: 52549-1-1 |

2003 Wittemann MW Deaerator. Model: A0003173-001. S/N: 52549-1-1. Tank capacity: 100 gallons. Tank straight wall height: 2 ft. 6 in. Tank diameter: 2 ft. 7 in. Top Flange: 13 ¾ in. I.D.,17 in. O.D. Ports: (2) ½ in. FNPT, (2) 1 in. FNPT, (2) ½ in. FNPT with 19 in. sight glass attached, ½ in. FNPT with pressure gauge attached, ¾ in. FNPT with thermometer attached. Outlet pipe with tee to 1 in. MNPT and 6 in. flange (3 in. diameter opening). Tank overall dimensions: 3 ft. 6 in. L x 2 ft 7 in. W x 4 ft. 2 in. H. Stainless steel centrifugal pump: Pump motor: Baldor 2 HP, 208-230/460 V, 6.2-5.8/2.9 A, 3450 R.P.M., 60 Hz, 3 phase. 2 in. centrifugal pump. Inlet: 6 in. Flange with 3 in. I.D. Outlet: 5 in. Flange with 2 in. I.D. Pump overall dimensions: 19 in. L x 9 in. W x 12 in. H. Tube: Tube straight wall height: 10 ft. ½ in. Tube diameter: 1 ft. 5 in. Tube top flange: 13 ¾ in. I.D., 17 in. O.D. Bottom flange: 12 in. I.D., 17 in. O.D. Ports: Side inspection port: 8 ¼ in. I.D., 10 ½ in. O.D. Top port: (2) 1 ½ in. FNPT with 5 in. Flange currently attached. Wire mesh on bottom of tube is constructed of 1/8 in. stainless wire with ¼ in. to ½ n. opening. Overall tube dimensions: 26 in. L x 21 in. W x 10 ft. ½ in. H. Control box: Overall Dimensions: 1 ft. 1 in. L x 6 ½ in. W x 1 ft. 1 in. H. Overall dimensions: 3 ft. 6 in. L x 3 ft. 4 in. W x 14 ft. 2 ½ in. H.