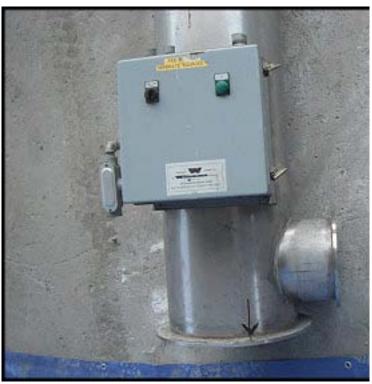

2003 Wittemann MW Deaerator. Model: A0003173-001. S/N: 52549-1-1. Tank capacity: 100 gallons. Tank straight wall height: 2 ft. 6 in. Tank diameter: 2 ft. 7 in. Top Flange: 13 ¾ in. I.D.,17 in. O.D. Ports: (2) ½ in. FNPT, (2) 1 in. FNPT, (2) ½ in. FNPT with 19 in. sight glass attached, ½ in. FNPT with pressure gauge attached, ¾ in. FNPT with thermometer attached. Outlet pipe with tee to 1 in. MNPT and 6 in. flange (3 in. diameter opening). Tank overall dimensions: 3 ft. 6 in. L x 2 ft 7 in. W x 4 ft. 2 in. H. Stainless steel centrifugal pump: Pump motor: Baldor 2 HP, 208-230/460 V, 6.2-5.8/2.9 A, 3450 R.P.M., 60 Hz, 3 phase. 2 in. centrifugal pump. Inlet: 6 in. Flange with 3 in. I.D. Outlet: 5 in. Flange with 2 in. I.D. Pump overall dimensions: 19 in. L x 9 in. W x 12 in. H. Tube: Tube straight wall height: 10 ft. ½ in. Tube diameter: 1 ft. 5 in. Tube top flange: 13 ¾ in. I.D., 17 in. O.D. Bottom flange: 12 in. I.D., 17 in. O.D. Ports: Side inspection port: 8 ¼ in. I.D., 10 ½ in. O.D. Top port: (2) 1 ½ in. FNPT with 5 in. Flange currently attached. Wire mesh on bottom of tube is constructed of 1/8 in. stainless wire with ¼ in. to ½ n. opening. Overall tube dimensions: 26 in. L x 21 in. W x 10 ft. ½ in. H. Control box: Overall Dimensions: 1 ft. 1 in. L x 6 ½ in. W x 1 ft. 1 in. H. Overall dimensions: 3 ft. 6 in. L x 3 ft. 4 in. W x 14 ft. 2 ½ in. H.