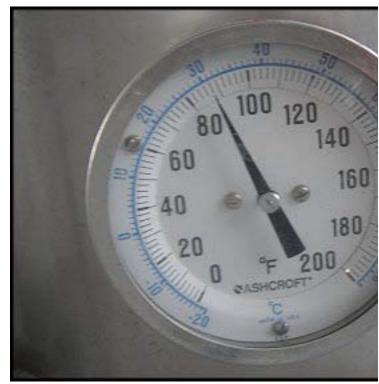

2003 Wittemann MW Deaerator. Model: A0003173-001. S/N: 52549-1-1. Tank capacity: 100 gallons. Tank straight wall height: 2 ft. 6 in. Tank diameter: 2 ft. 7 in. Top Flange: 13 ¾ in. I.D.,17 in. O.D. Ports: (2) ½ in. FNPT, (2) 1 in. FNPT, (2) ½ in. FNPT with 19 in. sight glass attached, ½ in. FNPT with pressure gauge attached, ¾ in. FNPT with thermometer attached. Outlet pipe with tee to 1 in. MNPT and 6 in. flange (3 in. diameter opening). Tank overall dimensions: 3 ft. 6 in. L x 2 ft 7 in. W x 4 ft. 2 in. H. Stainless steel centrifugal pump: Pump motor: Baldor 2 HP, 208-230/460 V, 6.2-5.8/2.9 A, 3450 R.P.M., 60 Hz, 3 phase. 2 in. centrifugal pump. Inlet: 6 in. Flange with 3 in. I.D. Outlet: 5 in. Flange with 2 in. I.D. Pump overall dimensions: 19 in. L x 9 in. W x 12 in. H. Tube: Tube straight wall height: 10 ft. ½ in. Tube diameter: 1 ft. 5 in. Tube top flange: 13 ¾ in. I.D., 17 in. O.D. Bottom flange: 12 in. I.D., 17 in. O.D. Ports: Side inspection port: 8 ¼ in. I.D., 10 ½ in. O.D. Top port: (2) 1 ½ in. FNPT with 5 in. Flange currently attached. Wire mesh on bottom of tube is constructed of 1/8 in. stainless wire with ¼ in. to ½ n. opening. Overall tube dimensions: 26 in. L x 21 in. W x 10 ft. ½ in. H. Control box: Overall Dimensions: 1 ft. 1 in. L x 6 ½ in. W x 1 ft. 1 in. H. Overall dimensions: 3 ft. 6 in. L x 3 ft. 4 in. W x 14 ft. 2 ½ in. H.