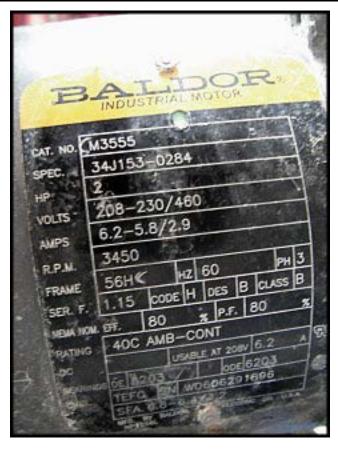

2003 Wittemann MW Deaerator. Model: A0003173-001. S/N: 52549-1-1. Tank capacity: 100 gallons. Tank straight wall height: 2 ft. 6 in. Tank diameter: 2 ft. 7 in. Top Flange: 13 ¾ in. I.D.,17 in. O.D. Ports: (2) ½ in. FNPT, (2) 1 in. FNPT, (2) ½ in. FNPT with 19 in. sight glass attached, ½ in. FNPT with pressure gauge attached, ¾ in. FNPT with thermometer attached. Outlet pipe with tee to 1 in. MNPT and 6 in. flange (3 in. diameter opening). Tank overall dimensions: 3 ft. 6 in. L x 2 ft 7 in. W x 4 ft. 2 in. H. Stainless steel centrifugal pump: Pump motor: Baldor 2 HP, 208-230/460 V, 6.2-5.8/2.9 A, 3450 R.P.M., 60 Hz, 3 phase. 2 in. centrifugal pump. Inlet: 6 in. Flange with 3 in. I.D. Outlet: 5 in. Flange with 2 in. I.D. Pump overall dimensions: 19 in. L x 9 in. W x 12 in. H. Tube: Tube straight wall height: 10 ft. ½ in. Tube diameter: 1 ft. 5 in. Tube top flange: 13 ¾ in. I.D., 17 in. O.D. Bottom flange: 12 in. I.D., 17 in. O.D. Ports: Side inspection port: 8 ¼ in. I.D., 10 ½ in. O.D. Top port: (2) 1 ½ in. FNPT with 5 in. Flange currently attached. Wire mesh on bottom of tube is constructed of 1/8 in. stainless wire with ¼ in. to ½ n. opening. Overall tube dimensions: 26 in. L x 21 in. W x 10 ft. ½ in. H. Control box: Overall Dimensions: 1 ft. 1 in. L x 6 ½ in. W x 1 ft. 1 in. H. Overall dimensions: 3 ft. 6 in. L x 3 ft. 4 in. W x 14 ft. 2 ½ in. H.