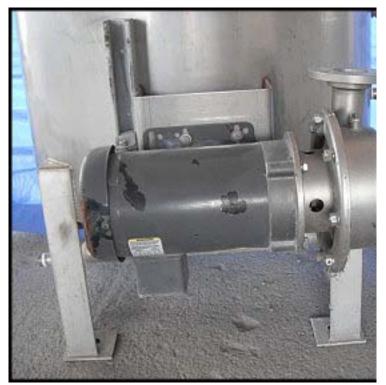

2003 Wittemann MW Deaerator. Model: A0003173-001. S/N: 52549-1-1. Tank capacity: 100 gallons. Tank straight wall height: 2 ft. 6 in. Tank diameter: 2 ft. 7 in. Top Flange: 13 ¾ in. I.D.,17 in. O.D. Ports: (2) ½ in. FNPT, (2) 1 in. FNPT, (2) ½ in. FNPT with 19 in. sight glass attached, ½ in. FNPT with pressure gauge attached, ¾ in. FNPT with thermometer attached. Outlet pipe with tee to 1 in. MNPT and 6 in. flange (3 in. diameter opening). Tank overall dimensions: 3 ft. 6 in. L x 2 ft 7 in. W x 4 ft. 2 in. H. Stainless steel centrifugal pump: Pump motor: Baldor 2 HP, 208-230/460 V, 6.2-5.8/2.9 A, 3450 R.P.M., 60 Hz, 3 phase. 2 in. centrifugal pump. Inlet: 6 in. Flange with 3 in. I.D. Outlet: 5 in. Flange with 2 in. I.D. Pump overall dimensions: 19 in. L x 9 in. W x 12 in. H. Tube: Tube straight wall height: 10 ft. ½ in. Tube diameter: 1 ft. 5 in. Tube top flange: 13 ¾ in. I.D., 17 in. O.D. Bottom flange: 12 in. I.D., 17 in. O.D. Ports: Side inspection port: 8 ¼ in. I.D., 10 ½ in. O.D. Top port: (2) 1 ½ in. FNPT with 5 in. Flange currently attached. Wire mesh on bottom of tube is constructed of 1/8 in. stainless wire with ¼ in. to ½ n. opening. Overall tube dimensions: 26 in. L x 21 in. W x 10 ft. ½ in. H. Control box: Overall Dimensions: 1 ft. 1 in. L x 6 ½ in. W x 1 ft. 1 in. H. Overall dimensions: 3 ft. 6 in. L x 3 ft. 4 in. W x 14 ft. 2 ½ in. H.