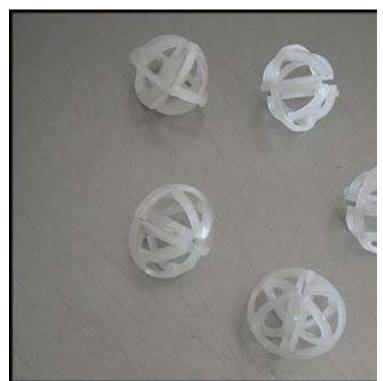

2003 Wittemann MW Deaerator. Model: A0003173-001. S/N: 52549-1-1. Tank capacity: 100 gallons. Tank straight wall height: 2 ft. 6 in. Tank diameter: 2 ft. 7 in. Top Flange: 13 ¾ in. I.D.,17 in. O.D. Ports: (2) ½ in. FNPT, (2) 1 in. FNPT, (2) ½ in. FNPT with 19 in. sight glass attached, ½ in. FNPT with pressure gauge attached, ¾ in. FNPT with thermometer attached. Outlet pipe with tee to 1 in. MNPT and 6 in. flange (3 in. diameter opening). Tank overall dimensions: 3 ft. 6 in. L x 2 ft 7 in. W x 4 ft. 2 in. H. Stainless steel centrifugal pump: Pump motor: Baldor 2 HP, 208-230/460 V, 6.2-5.8/2.9 A, 3450 R.P.M., 60 Hz, 3 phase. 2 in. centrifugal pump. Inlet: 6 in. Flange with 3 in. I.D. Outlet: 5 in. Flange with 2 in. I.D. Pump overall dimensions: 19 in. L x 9 in. W x 12 in. H. Tube: Tube straight wall height: 10 ft. ½ in. Tube diameter: 1 ft. 5 in. Tube top flange: 13 ¾ in. I.D., 17 in. O.D. Bottom flange: 12 in. I.D., 17 in. O.D. Ports: Side inspection port: 8 ¼ in. I.D., 10 ½ in. O.D. Top port: (2) 1 ½ in. FNPT with 5 in. Flange currently attached. Wire mesh on bottom of tube is constructed of 1/8 in. stainless wire with ¼ in. to ½ n. opening. Overall tube dimensions: 26 in. L x 21 in. W x 10 ft. ½ in. H. Control box: Overall Dimensions: 1 ft. 1 in. L x 6 ½ in. W x 1 ft. 1 in. H. Overall dimensions: 3 ft. 6 in. L x 3 ft. 4 in. W x 14 ft. 2 ½ in. H.