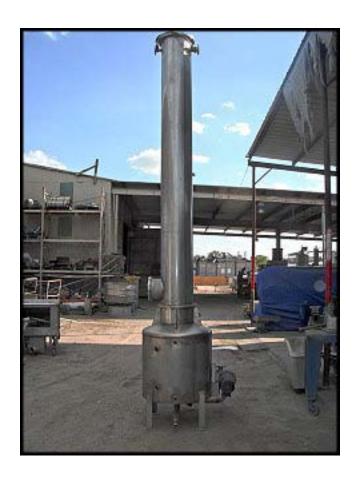

2003 Wittemann MW Deaerator. Model: A0003173-001. S/N: 52549-1-1. Tank capacity: 100 gallons. Tank straight wall height: 2 ft. 6 in. Tank diameter: 2 ft. 7 in. Top Flange: 13 ¾ in. I.D.,17 in. O.D. Ports: (2) ½ in. FNPT, (2) 1 in. FNPT, (2) ½ in. FNPT with 19 in. sight glass attached, ½ in. FNPT with pressure gauge attached, ¾ in. FNPT with thermometer attached. Outlet pipe with tee to 1 in. MNPT and 6 in. flange (3 in. diameter opening). Tank overall dimensions: 3 ft. 6 in. L x 2 ft 7 in. W x 4 ft. 2 in. H. Stainless steel centrifugal pump: Pump motor: Baldor 2 HP, 208-230/460 V, 6.2-5.8/2.9 A, 3450 R.P.M., 60 Hz, 3 phase. 2 in. centrifugal pump. Inlet: 6 in. Flange with 3 in. I.D. Outlet: 5 in. Flange with 2 in. I.D. Pump overall dimensions: 19 in. L x 9 in. W x 12 in. H. Tube: Tube straight wall height: 10 ft. ½ in. Tube diameter: 1 ft. 5 in. Tube top flange: 13 ¾ in. I.D., 17 in. O.D. Bottom flange: 12 in. I.D., 17 in. O.D. Ports: Side inspection port: 8 ¼ in. I.D., 10 ½ in. O.D. Top port: (2) 1 ½ in. FNPT with 5 in. Flange currently attached. Wire mesh on bottom of tube is constructed of 1/8 in. stainless wire with ¼ in. to ½ n. opening. Overall tube dimensions: 26 in. L x 21 in. W x 10 ft. ½ in. H. Control box: Overall Dimensions: 1 ft. 1 in. L x 6 ½ in. W x 1 ft. 1 in. H. Overall dimensions: 3 ft. 6 in. L x 3 ft. 4 in. W x 14 ft. 2 ½ in. H.