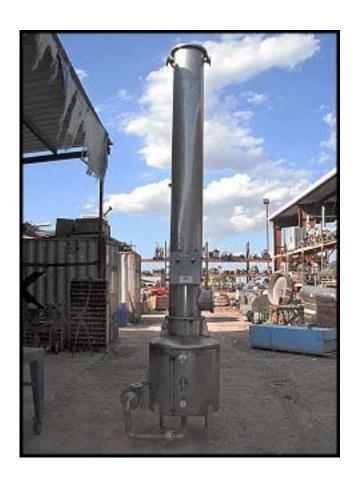

2003 Wittemann MW Deaerator. Model: A0003173-001. S/N: 52549-1-1. Tank capacity: 100 gallons. Tank straight wall height: 2 ft. 6 in. Tank diameter: 2 ft. 7 in. Top Flange: 13 ¾ in. I.D.,17 in. O.D. Ports: (2) ½ in. FNPT, (2) 1 in. FNPT, (2) ½ in. FNPT with 19 in. sight glass attached, ½ in. FNPT with pressure gauge attached, ¾ in. FNPT with thermometer attached. Outlet pipe with tee to 1 in. MNPT and 6 in. flange (3 in. diameter opening). Tank overall dimensions: 3 ft. 6 in. L x 2 ft 7 in. W x 4 ft. 2 in. H. Stainless steel centrifugal pump: Pump motor: Baldor 2 HP, 208-230/460 V, 6.2-5.8/2.9 A, 3450 R.P.M., 60 Hz, 3 phase. 2 in. centrifugal pump. Inlet: 6 in. Flange with 3 in. I.D. Outlet: 5 in. Flange with 2 in. I.D. Pump overall dimensions: 19 in. L x 9 in. W x 12 in. H. Tube: Tube straight wall height: 10 ft. ½ in. Tube diameter: 1 ft. 5 in. Tube top flange: 13 ¾ in. I.D., 17 in. O.D. Bottom flange: 12 in. I.D., 17 in. O.D. Ports: Side inspection port: 8 ¼ in. I.D., 10 ½ in. O.D. Top port: (2) 1 ½ in. FNPT with 5 in. Flange currently attached. Wire mesh on bottom of tube is constructed of 1/8 in. stainless wire with ¼ in. to ½ n. opening. Overall tube dimensions: 26 in. L x 21 in. W x 10 ft. ½ in. H. Control box: Overall Dimensions: 1 ft. 1 in. L x 6 ½ in. W x 1 ft. 1 in. H. Overall dimensions: 3 ft. 6 in. L x 3 ft. 4 in. W x 14 ft. 2 ½ in. H.