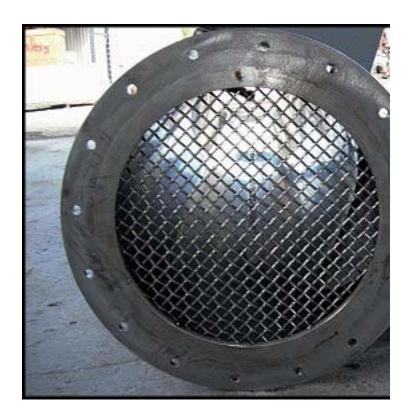

2003 Wittemann MW Deaerator. Model: A0003173-001. S/N: 52549-1-1. Tank capacity: 100 gallons. Tank straight wall height: 2 ft. 6 in. Tank diameter: 2 ft. 7 in. Top Flange: 13 ¾ in. I.D.,17 in. O.D. Ports: (2) ½ in. FNPT, (2) 1 in. FNPT, (2) ½ in. FNPT with 19 in. sight glass attached, ½ in. FNPT with pressure gauge attached, ¾ in. FNPT with thermometer attached. Outlet pipe with tee to 1 in. MNPT and 6 in. flange (3 in. diameter opening). Tank overall dimensions: 3 ft. 6 in. L x 2 ft 7 in. W x 4 ft. 2 in. H. Stainless steel centrifugal pump: Pump motor: Baldor 2 HP, 208-230/460 V, 6.2-5.8/2.9 A, 3450 R.P.M., 60 Hz, 3 phase. 2 in. centrifugal pump. Inlet: 6 in. Flange with 3 in. I.D. Outlet: 5 in. Flange with 2 in. I.D. Pump overall dimensions: 19 in. L x 9 in. W x 12 in. H. Tube: Tube straight wall height: 10 ft. ½ in. Tube diameter: 1 ft. 5 in. Tube top flange: 13 ¾ in. I.D., 17 in. O.D. Bottom flange: 12 in. I.D., 17 in. O.D. Ports: Side inspection port: 8 ¼ in. I.D., 10 ½ in. O.D. Top port: (2) 1 ½ in. FNPT with 5 in. Flange currently attached. Wire mesh on bottom of tube is constructed of 1/8 in. stainless wire with ¼ in. to ½ n. opening. Overall tube dimensions: 26 in. L x 21 in. W x 10 ft. ½ in. H. Control box: Overall Dimensions: 1 ft. 1 in. L x 6 ½ in. W x 1 ft. 1 in. H. Overall dimensions: 3 ft. 6 in. L x 3 ft. 4 in. W x 14 ft. 2 ½ in. H.