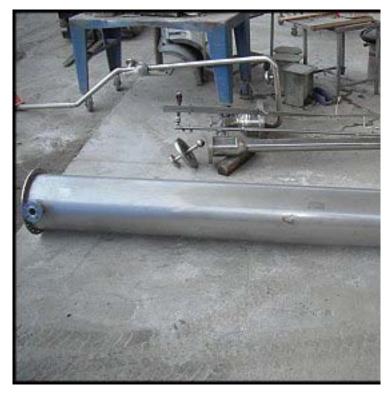

2003 Wittemann MW Deaerator. Model: A0003173-001. S/N: 52549-1-1. Tank capacity: 100 gallons. Tank straight wall height: 2 ft. 6 in. Tank diameter: 2 ft. 7 in. Top Flange: 13 ¾ in. I.D.,17 in. O.D. Ports: (2) ½ in. FNPT, (2) 1 in. FNPT, (2) ½ in. FNPT with 19 in. sight glass attached, ½ in. FNPT with pressure gauge attached, ¾ in. FNPT with thermometer attached. Outlet pipe with tee to 1 in. MNPT and 6 in. flange (3 in. diameter opening). Tank overall dimensions: 3 ft. 6 in. L x 2 ft 7 in. W x 4 ft. 2 in. H. Stainless steel centrifugal pump: Pump motor: Baldor 2 HP, 208-230/460 V, 6.2-5.8/2.9 A, 3450 R.P.M., 60 Hz, 3 phase. 2 in. centrifugal pump. Inlet: 6 in. Flange with 3 in. I.D. Outlet: 5 in. Flange with 2 in. I.D. Pump overall dimensions: 19 in. L x 9 in. W x 12 in. H. Tube: Tube straight wall height: 10 ft. ½ in. Tube diameter: 1 ft. 5 in. Tube top flange: 13 ¾ in. I.D., 17 in. O.D. Bottom flange: 12 in. I.D., 17 in. O.D. Ports: Side inspection port: 8 ¼ in. I.D., 10 ½ in. O.D. Top port: (2) 1 ½ in. FNPT with 5 in. Flange currently attached. Wire mesh on bottom of tube is constructed of 1/8 in. stainless wire with ¼ in. to ½ n. opening. Overall tube dimensions: 26 in. L x 21 in. W x 10 ft. ½ in. H. Control box: Overall Dimensions: 1 ft. 1 in. L x 6 ½ in. W x 1 ft. 1 in. H. Overall dimensions: 3 ft. 6 in. L x 3 ft. 4 in. W x 14 ft. 2 ½ in. H.