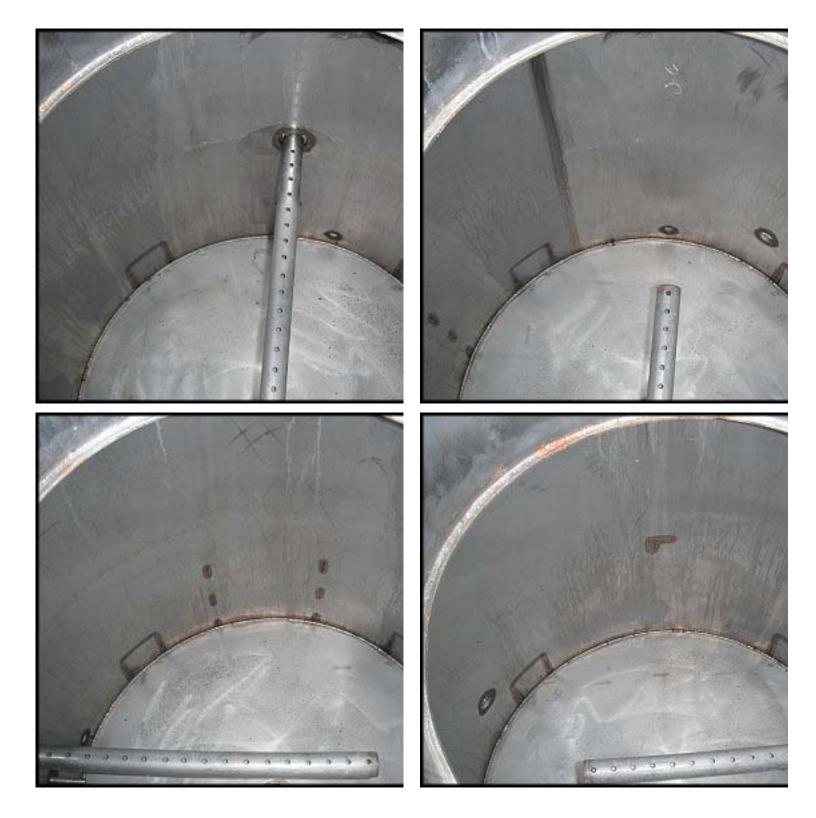

2003 Wittemann MW Deaerator. Model: A0003173-001. S/N: 52549-1-1. Tank capacity: 100 gallons. Tank straight wall height: 2 ft. 6 in. Tank diameter: 2 ft. 7 in. Top Flange: 13 ¾ in. I.D.,17 in. O.D. Ports: (2) ½ in. FNPT, (2) 1 in. FNPT, (2) ½ in. FNPT with 19 in. sight glass attached, ½ in. FNPT with pressure gauge attached, ¾ in. FNPT with thermometer attached. Outlet pipe with tee to 1 in. MNPT and 6 in. flange (3 in. diameter opening). Tank overall dimensions: 3 ft. 6 in. L x 2 ft 7 in. W x 4 ft. 2 in. H. Stainless steel centrifugal pump: Pump motor: Baldor 2 HP, 208-230/460 V, 6.2-5.8/2.9 A, 3450 R.P.M., 60 Hz, 3 phase. 2 in. centrifugal pump. Inlet: 6 in. Flange with 3 in. I.D. Outlet: 5 in. Flange with 2 in. I.D. Pump overall dimensions: 19 in. L x 9 in. W x 12 in. H. Tube: Tube straight wall height: 10 ft. ½ in. Tube diameter: 1 ft. 5 in. Tube top flange: 13 ¾ in. I.D., 17 in. O.D. Bottom flange: 12 in. I.D., 17 in. O.D. Ports: Side inspection port: 8 ¼ in. I.D., 10 ½ in. O.D. Top port: (2) 1 ½ in. FNPT with 5 in. Flange currently attached. Wire mesh on bottom of tube is constructed of 1/8 in. stainless wire with ¼ in. to ½ n. opening. Overall tube dimensions: 26 in. L x 21 in. W x 10 ft. ½ in. H. Control box: Overall Dimensions: 1 ft. 1 in. L x 6 ½ in. W x 1 ft. 1 in. H. Overall dimensions: 3 ft. 6 in. L x 3 ft. 4 in. W x 14 ft. 2 ½ in. H.