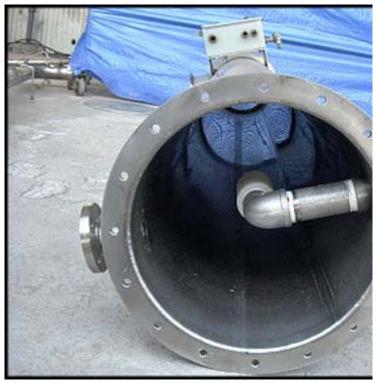

2003 Wittemann MW Deaerator. Model: A0003173-001. S/N: 52549-1-1. Tank capacity: 100 gallons. Tank straight wall height: 2 ft. 6 in. Tank diameter: 2 ft. 7 in. Top Flange: 13 ¾ in. I.D.,17 in. O.D. Ports: (2) ½ in. FNPT, (2) 1 in. FNPT, (2) ½ in. FNPT with 19 in. sight glass attached, ½ in. FNPT with pressure gauge attached, ¾ in. FNPT with thermometer attached. Outlet pipe with tee to 1 in. MNPT and 6 in. flange (3 in. diameter opening). Tank overall dimensions: 3 ft. 6 in. L x 2 ft 7 in. W x 4 ft. 2 in. H. Stainless steel centrifugal pump: Pump motor: Baldor 2 HP, 208-230/460 V, 6.2-5.8/2.9 A, 3450 R.P.M., 60 Hz, 3 phase. 2 in. centrifugal pump. Inlet: 6 in. Flange with 3 in. I.D. Outlet: 5 in. Flange with 2 in. I.D. Pump overall dimensions: 19 in. L x 9 in. W x 12 in. H. Tube: Tube straight wall height: 10 ft. ½ in. Tube diameter: 1 ft. 5 in. Tube top flange: 13 ¾ in. I.D., 17 in. O.D. Bottom flange: 12 in. I.D., 17 in. O.D. Ports: Side inspection port: 8 ¼ in. I.D., 10 ½ in. O.D. Top port: (2) 1 ½ in. FNPT with 5 in. Flange currently attached. Wire mesh on bottom of tube is constructed of 1/8 in. stainless wire with ¼ in. to ½ n. opening. Overall tube dimensions: 26 in. L x 21 in. W x 10 ft. ½ in. H. Control box: Overall Dimensions: 1 ft. 1 in. L x 6 ½ in. W x 1 ft. 1 in. H. Overall dimensions: 3 ft. 6 in. L x 3 ft. 4 in. W x 14 ft. 2 ½ in. H.