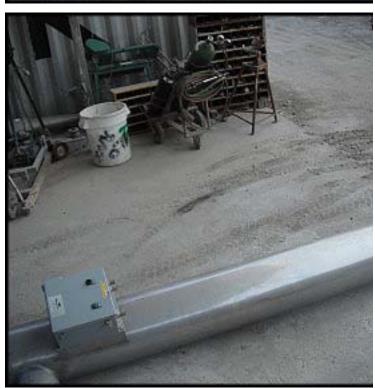

2003 Wittemann MW Deaerator. Model: A0003173-001. S/N: 52549-1-1. Tank capacity: 100 gallons. Tank straight wall height: 2 ft. 6 in. Tank diameter: 2 ft. 7 in. Top Flange: 13 ¾ in. I.D.,17 in. O.D. Ports: (2) ½ in. FNPT, (2) 1 in. FNPT, (2) ½ in. FNPT with 19 in. sight glass attached, ½ in. FNPT with pressure gauge attached, ¾ in. FNPT with thermometer attached. Outlet pipe with tee to 1 in. MNPT and 6 in. flange (3 in. diameter opening). Tank overall dimensions: 3 ft. 6 in. L x 2 ft 7 in. W x 4 ft. 2 in. H. Stainless steel centrifugal pump: Pump motor: Baldor 2 HP, 208-230/460 V, 6.2-5.8/2.9 A, 3450 R.P.M., 60 Hz, 3 phase. 2 in. centrifugal pump. Inlet: 6 in. Flange with 3 in. I.D. Outlet: 5 in. Flange with 2 in. I.D. Pump overall dimensions: 19 in. L x 9 in. W x 12 in. H. Tube: Tube straight wall height: 10 ft. ½ in. Tube diameter: 1 ft. 5 in. Tube top flange: 13 ¾ in. I.D., 17 in. O.D. Bottom flange: 12 in. I.D., 17 in. O.D. Ports: Side inspection port: 8 ¼ in. I.D., 10 ½ in. O.D. Top port: (2) 1 ½ in. FNPT with 5 in. Flange currently attached. Wire mesh on bottom of tube is constructed of 1/8 in. stainless wire with ¼ in. to ½ n. opening. Overall tube dimensions: 26 in. L x 21 in. W x 10 ft. ½ in. H. Control box: Overall Dimensions: 1 ft. 1 in. L x 6 ½ in. W x 1 ft. 1 in. H. Overall dimensions: 3 ft. 6 in. L x 3 ft. 4 in. W x 14 ft. 2 ½ in. H.