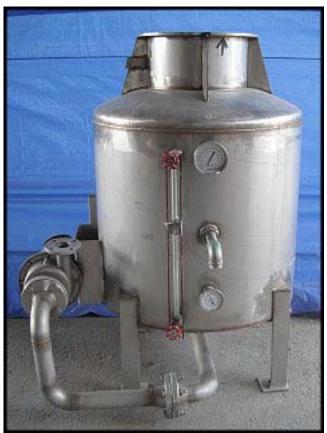

| 2003 Wittemann Company MW Deaerator |                      |
|-------------------------------------|----------------------|
| Mfg: Wittemann Company              | Model: A0003173-001  |
| Stock No: TMCB302.1a                | Serial No: 52549-1-1 |

2003 Wittemann MW Deaerator. Model: A0003173-001. S/N: 52549-1-1. Tank capacity: 100 gallons. Tank straight wall height: 2 ft. 6 in. Tank diameter: 2 ft. 7 in. Top Flange: 13 ¾ in. I.D.,17 in. O.D. Ports: (2) ½ in. FNPT, (2) 1 in. FNPT, (2) ½ in. FNPT with 19 in. sight glass attached, ½ in. FNPT with pressure gauge attached, ¾ in. FNPT with thermometer attached. Outlet pipe with tee to 1 in. MNPT and 6 in. flange (3 in. diameter opening). Tank overall dimensions: 3 ft. 6 in. L x 2 ft 7 in. W x 4 ft. 2 in. H. Stainless steel centrifugal pump: Pump motor: Baldor 2 HP, 208-230/460 V, 6.2-5.8/2.9 A, 3450 R.P.M., 60 Hz, 3 phase. 2 in. centrifugal pump. Inlet: 6 in. Flange with 3 in. I.D. Outlet: 5 in. Flange with 2 in. I.D. Pump overall dimensions: 19 in. L x 9 in. W x 12 in. H. Tube: Tube straight wall height: 10 ft. ½ in. Tube diameter: 1 ft. 5 in. Tube top flange: 13 ¾ in. I.D., 17 in. O.D. Bottom flange: 12 in. I.D., 17 in. O.D. Ports: Side inspection port: 8 ¼ in. I.D., 10 ½ in. O.D. Top port: (2) 1 ½ in. FNPT with 5 in. Flange currently attached. Wire mesh on bottom of tube is constructed of 1/8 in. stainless wire with ¼ in. to ½ n. opening. Overall tube dimensions: 26 in. L x 21 in. W x 10 ft. ½ in. H. Control box: Overall Dimensions: 1 ft. 1 in. L x 6 ½ in. W x 1 ft. 1 in. H. Overall dimensions: 3 ft. 6 in. L x 3 ft. 4 in. W x 14 ft. 2 ½ in. H.