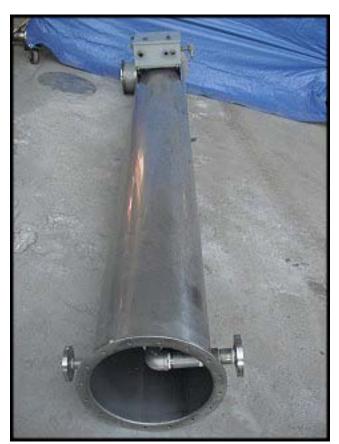

2003 Wittemann MW Deaerator. Model: A0003173-001. S/N: 52549-1-1. Tank capacity: 100 gallons. Tank straight wall height: 2 ft. 6 in. Tank diameter: 2 ft. 7 in. Top Flange: 13 ¾ in. I.D.,17 in. O.D. Ports: (2) ½ in. FNPT, (2) 1 in. FNPT, (2) ½ in. FNPT with 19 in. sight glass attached, ½ in. FNPT with pressure gauge attached, ¾ in. FNPT with thermometer attached. Outlet pipe with tee to 1 in. MNPT and 6 in. flange (3 in. diameter opening). Tank overall dimensions: 3 ft. 6 in. L x 2 ft 7 in. W x 4 ft. 2 in. H. Stainless steel centrifugal pump: Pump motor: Baldor 2 HP, 208-230/460 V, 6.2-5.8/2.9 A, 3450 R.P.M., 60 Hz, 3 phase. 2 in. centrifugal pump. Inlet: 6 in. Flange with 3 in. I.D. Outlet: 5 in. Flange with 2 in. I.D. Pump overall dimensions: 19 in. L x 9 in. W x 12 in. H. Tube: Tube straight wall height: 10 ft. ½ in. Tube diameter: 1 ft. 5 in. Tube top flange: 13 ¾ in. I.D., 17 in. O.D. Bottom flange: 12 in. I.D., 17 in. O.D. Ports: Side inspection port: 8 ¼ in. I.D., 10 ½ in. O.D. Top port: (2) 1 ½ in. FNPT with 5 in. Flange currently attached. Wire mesh on bottom of tube is constructed of 1/8 in. stainless wire with ¼ in. to ½ n. opening. Overall tube dimensions: 26 in. L x 21 in. W x 10 ft. ½ in. H. Control box: Overall Dimensions: 1 ft. 1 in. L x 6 ½ in. W x 1 ft. 1 in. H. Overall dimensions: 3 ft. 6 in. L x 3 ft. 4 in. W x 14 ft. 2 ½ in. H.