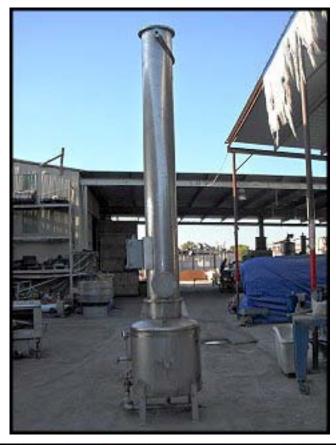

2003 Wittemann MW Deaerator. Model: A0003173-001. S/N: 52549-1-1. Tank capacity: 100 gallons. Tank straight wall height: 2 ft. 6 in. Tank diameter: 2 ft. 7 in. Top Flange: 13 ¾ in. I.D.,17 in. O.D. Ports: (2) ½ in. FNPT, (2) 1 in. FNPT, (2) ½ in. FNPT with 19 in. sight glass attached, ½ in. FNPT with pressure gauge attached, ¾ in. FNPT with thermometer attached. Outlet pipe with tee to 1 in. MNPT and 6 in. flange (3 in. diameter opening). Tank overall dimensions: 3 ft. 6 in. L x 2 ft 7 in. W x 4 ft. 2 in. H. Stainless steel centrifugal pump: Pump motor: Baldor 2 HP, 208-230/460 V, 6.2-5.8/2.9 A, 3450 R.P.M., 60 Hz, 3 phase. 2 in. centrifugal pump. Inlet: 6 in. Flange with 3 in. I.D. Outlet: 5 in. Flange with 2 in. I.D. Pump overall dimensions: 19 in. L x 9 in. W x 12 in. H. Tube: Tube straight wall height: 10 ft. ½ in. Tube diameter: 1 ft. 5 in. Tube top flange: 13 ¾ in. I.D., 17 in. O.D. Bottom flange: 12 in. I.D., 17 in. O.D. Ports: Side inspection port: 8 ¼ in. I.D., 10 ½ in. O.D. Top port: (2) 1 ½ in. FNPT with 5 in. Flange currently attached. Wire mesh on bottom of tube is constructed of 1/8 in. stainless wire with ¼ in. to ½ n. opening. Overall tube dimensions: 26 in. L x 21 in. W x 10 ft. ½ in. H. Control box: Overall Dimensions: 1 ft. 1 in. L x 6 ½ in. W x 1 ft. 1 in. H. Overall dimensions: 3 ft. 6 in. L x 3 ft. 4 in. W x 14 ft. 2 ½ in. H.