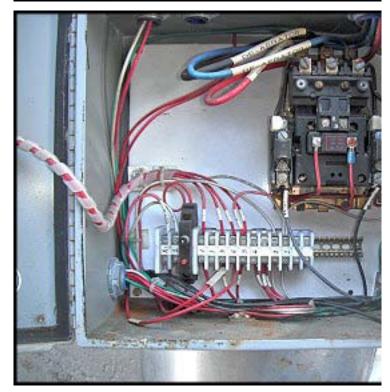

2003 Wittemann MW Deaerator. Model: A0003173-001. S/N: 52549-1-1. Tank capacity: 100 gallons. Tank straight wall height: 2 ft. 6 in. Tank diameter: 2 ft. 7 in. Top Flange: 13 ¾ in. I.D.,17 in. O.D. Ports: (2) ½ in. FNPT, (2) 1 in. FNPT, (2) ½ in. FNPT with 19 in. sight glass attached, ½ in. FNPT with pressure gauge attached, ¾ in. FNPT with thermometer attached. Outlet pipe with tee to 1 in. MNPT and 6 in. flange (3 in. diameter opening). Tank overall dimensions: 3 ft. 6 in. L x 2 ft 7 in. W x 4 ft. 2 in. H. Stainless steel centrifugal pump: Pump motor: Baldor 2 HP, 208-230/460 V, 6.2-5.8/2.9 A, 3450 R.P.M., 60 Hz, 3 phase. 2 in. centrifugal pump. Inlet: 6 in. Flange with 3 in. I.D. Outlet: 5 in. Flange with 2 in. I.D. Pump overall dimensions: 19 in. L x 9 in. W x 12 in. H. Tube: Tube straight wall height: 10 ft. ½ in. Tube diameter: 1 ft. 5 in. Tube top flange: 13 ¾ in. I.D., 17 in. O.D. Bottom flange: 12 in. I.D., 17 in. O.D. Ports: Side inspection port: 8 ¼ in. I.D., 10 ½ in. O.D. Top port: (2) 1 ½ in. FNPT with 5 in. Flange currently attached. Wire mesh on bottom of tube is constructed of 1/8 in. stainless wire with ¼ in. to ½ n. opening. Overall tube dimensions: 26 in. L x 21 in. W x 10 ft. ½ in. H. Control box: Overall Dimensions: 1 ft. 1 in. L x 6 ½ in. W x 1 ft. 1 in. H. Overall dimensions: 3 ft. 6 in. L x 3 ft. 4 in. W x 14 ft. 2 ½ in. H.