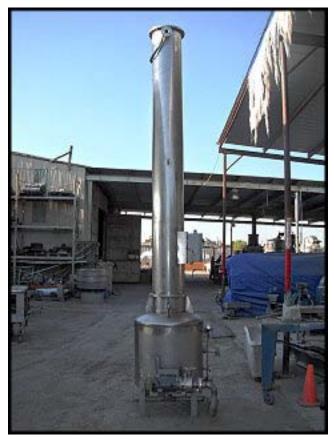

2003 Wittemann MW Deaerator. Model: A0003173-001. S/N: 52549-1-1. Tank capacity: 100 gallons. Tank straight wall height: 2 ft. 6 in. Tank diameter: 2 ft. 7 in. Top Flange: 13 ¾ in. I.D.,17 in. O.D. Ports: (2) ½ in. FNPT, (2) 1 in. FNPT, (2) ½ in. FNPT with 19 in. sight glass attached, ½ in. FNPT with pressure gauge attached, ¾ in. FNPT with thermometer attached. Outlet pipe with tee to 1 in. MNPT and 6 in. flange (3 in. diameter opening). Tank overall dimensions: 3 ft. 6 in. L x 2 ft 7 in. W x 4 ft. 2 in. H. Stainless steel centrifugal pump: Pump motor: Baldor 2 HP, 208-230/460 V, 6.2-5.8/2.9 A, 3450 R.P.M., 60 Hz, 3 phase. 2 in. centrifugal pump. Inlet: 6 in. Flange with 3 in. I.D. Outlet: 5 in. Flange with 2 in. I.D. Pump overall dimensions: 19 in. L x 9 in. W x 12 in. H. Tube: Tube straight wall height: 10 ft. ½ in. Tube diameter: 1 ft. 5 in. Tube top flange: 13 ¾ in. I.D., 17 in. O.D. Bottom flange: 12 in. I.D., 17 in. O.D. Ports: Side inspection port: 8 ¼ in. I.D., 10 ½ in. O.D. Top port: (2) 1 ½ in. FNPT with 5 in. Flange currently attached. Wire mesh on bottom of tube is constructed of 1/8 in. stainless wire with ¼ in. to ½ n. opening. Overall tube dimensions: 26 in. L x 21 in. W x 10 ft. ½ in. H. Control box: Overall Dimensions: 1 ft. 1 in. L x 6 ½ in. W x 1 ft. 1 in. H. Overall dimensions: 3 ft. 6 in. L x 3 ft. 4 in. W x 14 ft. 2 ½ in. H.