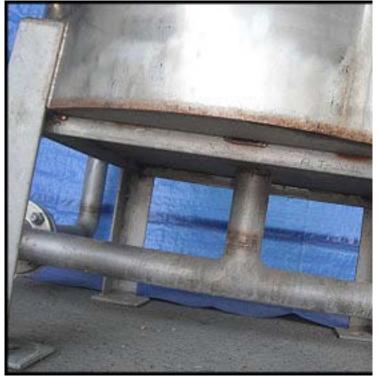

2003 Wittemann MW Deaerator. Model: A0003173-001. S/N: 52549-1-1. Tank capacity: 100 gallons. Tank straight wall height: 2 ft. 6 in. Tank diameter: 2 ft. 7 in. Top Flange: 13 ¾ in. I.D.,17 in. O.D. Ports: (2) ½ in. FNPT, (2) 1 in. FNPT, (2) ½ in. FNPT with 19 in. sight glass attached, ½ in. FNPT with pressure gauge attached, ¾ in. FNPT with thermometer attached. Outlet pipe with tee to 1 in. MNPT and 6 in. flange (3 in. diameter opening). Tank overall dimensions: 3 ft. 6 in. L x 2 ft 7 in. W x 4 ft. 2 in. H. Stainless steel centrifugal pump: Pump motor: Baldor 2 HP, 208-230/460 V, 6.2-5.8/2.9 A, 3450 R.P.M., 60 Hz, 3 phase. 2 in. centrifugal pump. Inlet: 6 in. Flange with 3 in. I.D. Outlet: 5 in. Flange with 2 in. I.D. Pump overall dimensions: 19 in. L x 9 in. W x 12 in. H. Tube: Tube straight wall height: 10 ft. ½ in. Tube diameter: 1 ft. 5 in. Tube top flange: 13 ¾ in. I.D., 17 in. O.D. Bottom flange: 12 in. I.D., 17 in. O.D. Ports: Side inspection port: 8 ¼ in. I.D., 10 ½ in. O.D. Top port: (2) 1 ½ in. FNPT with 5 in. Flange currently attached. Wire mesh on bottom of tube is constructed of 1/8 in. stainless wire with ¼ in. to ½ n. opening. Overall tube dimensions: 26 in. L x 21 in. W x 10 ft. ½ in. H. Control box: Overall Dimensions: 1 ft. 1 in. L x 6 ½ in. W x 1 ft. 1 in. H. Overall dimensions: 3 ft. 6 in. L x 3 ft. 4 in. W x 14 ft. 2 ½ in. H.