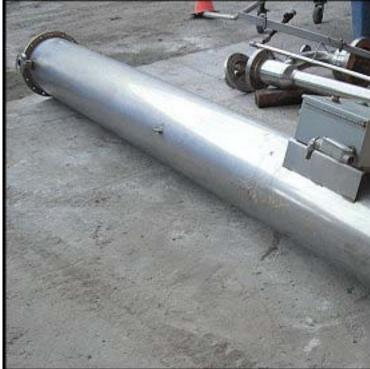

2003 Wittemann MW Deaerator. Model: A0003173-001. S/N: 52549-1-1. Tank capacity: 100 gallons. Tank straight wall height: 2 ft. 6 in. Tank diameter: 2 ft. 7 in. Top Flange: 13 ¾ in. I.D.,17 in. O.D. Ports: (2) ½ in. FNPT, (2) 1 in. FNPT, (2) ½ in. FNPT with 19 in. sight glass attached, ½ in. FNPT with pressure gauge attached, ¾ in. FNPT with thermometer attached. Outlet pipe with tee to 1 in. MNPT and 6 in. flange (3 in. diameter opening). Tank overall dimensions: 3 ft. 6 in. L x 2 ft 7 in. W x 4 ft. 2 in. H. Stainless steel centrifugal pump: Pump motor: Baldor 2 HP, 208-230/460 V, 6.2-5.8/2.9 A, 3450 R.P.M., 60 Hz, 3 phase. 2 in. centrifugal pump. Inlet: 6 in. Flange with 3 in. I.D. Outlet: 5 in. Flange with 2 in. I.D. Pump overall dimensions: 19 in. L x 9 in. W x 12 in. H. Tube: Tube straight wall height: 10 ft. ½ in. Tube diameter: 1 ft. 5 in. Tube top flange: 13 ¾ in. I.D., 17 in. O.D. Bottom flange: 12 in. I.D., 17 in. O.D. Ports: Side inspection port: 8 ¼ in. I.D., 10 ½ in. O.D. Top port: (2) 1 ½ in. FNPT with 5 in. Flange currently attached. Wire mesh on bottom of tube is constructed of 1/8 in. stainless wire with ¼ in. to ½ n. opening. Overall tube dimensions: 26 in. L x 21 in. W x 10 ft. ½ in. H. Control box: Overall Dimensions: 1 ft. 1 in. L x 6 ½ in. W x 1 ft. 1 in. H. Overall dimensions: 3 ft. 6 in. L x 3 ft. 4 in. W x 14 ft. 2 ½ in. H.