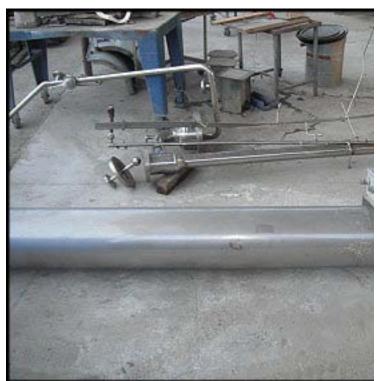

2003 Wittemann MW Deaerator. Model: A0003173-001. S/N: 52549-1-1. Tank capacity: 100 gallons. Tank straight wall height: 2 ft. 6 in. Tank diameter: 2 ft. 7 in. Top Flange: 13 ¾ in. I.D.,17 in. O.D. Ports: (2) ½ in. FNPT, (2) 1 in. FNPT, (2) ½ in. FNPT with 19 in. sight glass attached, ½ in. FNPT with pressure gauge attached, ¾ in. FNPT with thermometer attached. Outlet pipe with tee to 1 in. MNPT and 6 in. flange (3 in. diameter opening). Tank overall dimensions: 3 ft. 6 in. L x 2 ft 7 in. W x 4 ft. 2 in. H. Stainless steel centrifugal pump: Pump motor: Baldor 2 HP, 208-230/460 V, 6.2-5.8/2.9 A, 3450 R.P.M., 60 Hz, 3 phase. 2 in. centrifugal pump. Inlet: 6 in. Flange with 3 in. I.D. Outlet: 5 in. Flange with 2 in. I.D. Pump overall dimensions: 19 in. L x 9 in. W x 12 in. H. Tube: Tube straight wall height: 10 ft. ½ in. Tube diameter: 1 ft. 5 in. Tube top flange: 13 ¾ in. I.D., 17 in. O.D. Bottom flange: 12 in. I.D., 17 in. O.D. Ports: Side inspection port: 8 ¼ in. I.D., 10 ½ in. O.D. Top port: (2) 1 ½ in. FNPT with 5 in. Flange currently attached. Wire mesh on bottom of tube is constructed of 1/8 in. stainless wire with ¼ in. to ½ n. opening. Overall tube dimensions: 26 in. L x 21 in. W x 10 ft. ½ in. H. Control box: Overall Dimensions: 1 ft. 1 in. L x 6 ½ in. W x 1 ft. 1 in. H. Overall dimensions: 3 ft. 6 in. L x 3 ft. 4 in. W x 14 ft. 2 ½ in. H.