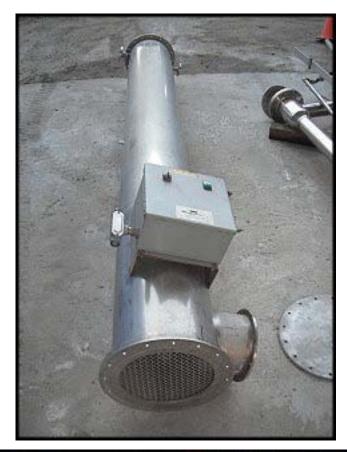

2003 Wittemann MW Deaerator. Model: A0003173-001. S/N: 52549-1-1. Tank capacity: 100 gallons. Tank straight wall height: 2 ft. 6 in. Tank diameter: 2 ft. 7 in. Top Flange: 13 ¾ in. I.D.,17 in. O.D. Ports: (2) ½ in. FNPT, (2) 1 in. FNPT, (2) ½ in. FNPT with 19 in. sight glass attached, ½ in. FNPT with pressure gauge attached, ¾ in. FNPT with thermometer attached. Outlet pipe with tee to 1 in. MNPT and 6 in. flange (3 in. diameter opening). Tank overall dimensions: 3 ft. 6 in. L x 2 ft 7 in. W x 4 ft. 2 in. H. Stainless steel centrifugal pump: Pump motor: Baldor 2 HP, 208-230/460 V, 6.2-5.8/2.9 A, 3450 R.P.M., 60 Hz, 3 phase. 2 in. centrifugal pump. Inlet: 6 in. Flange with 3 in. I.D. Outlet: 5 in. Flange with 2 in. I.D. Pump overall dimensions: 19 in. L x 9 in. W x 12 in. H. Tube: Tube straight wall height: 10 ft. ½ in. Tube diameter: 1 ft. 5 in. Tube top flange: 13 ¾ in. I.D., 17 in. O.D. Bottom flange: 12 in. I.D., 17 in. O.D. Ports: Side inspection port: 8 ¼ in. I.D., 10 ½ in. O.D. Top port: (2) 1 ½ in. FNPT with 5 in. Flange currently attached. Wire mesh on bottom of tube is constructed of 1/8 in. stainless wire with ¼ in. to ½ n. opening. Overall tube dimensions: 26 in. L x 21 in. W x 10 ft. ½ in. H. Control box: Overall Dimensions: 1 ft. 1 in. L x 6 ½ in. W x 1 ft. 1 in. H. Overall dimensions: 3 ft. 6 in. L x 3 ft. 4 in. W x 14 ft. 2 ½ in. H.