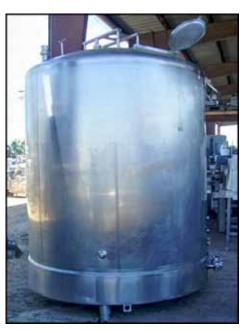

| Stainless Steel Single Shell Tank - 2,500 Gallon |            |
|--------------------------------------------------|------------|
| Mfg:                                             | Model:     |
| Stock No: UGHB004                                | Serial No: |

Stainless Steel Single Shell Tank-2,500 Gallon. 304 stainless steel construction. Wall thickness: 0.105 in. Inside straight wall dimensions: 7 ft. 1 in. dia. x 7 ft. 10 in. Manhole cover diameter: 18 in. Tank is equipped with a Cherry-Burrell pneumatic discharge valve. Product Outlet is 2.5 in. ACME thread with a 13 in. centerline height from ground. Inlets: (1) 3 in. dia. ACME fittings, (1) 2 in. dia. ACME fittings, (1) 2-1/2 in. dia. port. Outlets: (1) 1-1/2 in. dia. port, (1) 2-1/2 in. dia. ACME port. Overall dimensions: 88 in. dia. x 9 ft. 8 in. H.