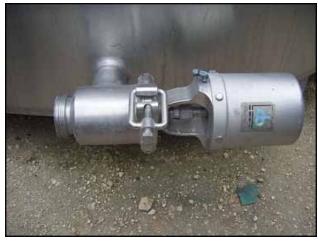

Stainless Steel Single Shell Tank-2,500 Gallon. 304 stainless steel construction. Wall thickness: 0.105 in. Inside straight wall dimensions: 7 ft. 1 in. dia. x 7 ft. 10 in. Manhole cover diameter: 18 in. Tank is equipped with a Cherry-Burrell pneumatic discharge valve. Product Outlet is 2.5 in. ACME thread with a 13 in. centerline height from ground. Inlets: (1) 3 in. dia. ACME fittings, (1) 2 in. dia. ACME fittings, (1) 2-1/2 in. dia. port. Outlets: (1) 1-1/2 in. dia. port, (1) 2-1/2 in. dia. ACME port. Overall dimensions: 88 in. dia. x 9 ft. 8 in. H.