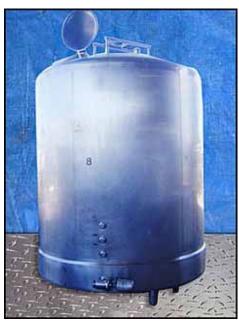

| Stainless Steel Single Shell Tank - 2,500 Gallon |            |
|--------------------------------------------------|------------|
| Mfg:                                             | Model:     |
| Stock No: UGHB004                                | Serial No: |

Stainless Steel Single Shell Tank-2,500 Gallon. 304 stainless steel construction. Wall thickness: 0.105 in. Inside straight wall dimensions: 7 ft. 1 in. dia. x 7 ft. 10 in. Manhole cover diameter: 18 in. Tank is equipped with a Cherry-Burrell pneumatic discharge valve. Product Outlet is 2.5 in. ACME thread with a 13 in. centerline height from ground. Inlets: (1) 3 in. dia. ACME fittings, (1) 2 in. dia. ACME fittings, (1) 2-1/2 in. dia. port. Outlets: (1) 1-1/2 in. dia. port, (1) 2-1/2 in. dia. ACME port. Overall dimensions: 88 in. dia. x 9 ft. 8 in. H.