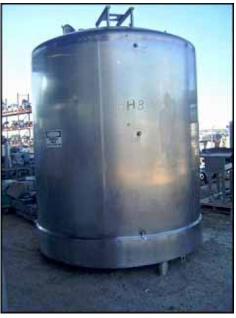

| Stainless Steel Single Shell Tank - 2,500 Gallon |            |
|--------------------------------------------------|------------|
| Mfg:                                             | Model:     |
| Stock No: UGHB004                                | Serial No: |

Stainless Steel Single Shell Tank-2,500 Gallon. 304 stainless steel construction. Wall thickness: 0.105 in. Inside straight wall dimensions: 7 ft. 1 in. dia. x 7 ft. 10 in. Manhole cover diameter: 18 in. Tank is equipped with a Cherry-Burrell pneumatic discharge valve. Product Outlet is 2.5 in. ACME thread with a 13 in. centerline height from ground. Inlets: (1) 3 in. dia. ACME fittings, (1) 2 in. dia. ACME fittings, (1) 2-1/2 in. dia. port. Outlets: (1) 1-1/2 in. dia. port, (1) 2-1/2 in. dia. ACME port. Overall dimensions: 88 in. dia. x 9 ft. 8 in. H.