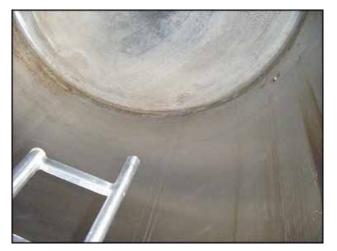

Stainless Steel Single Shell Tank-2,500 Gallon. 304 stainless steel construction. Wall thickness: 0.105 in. Inside straight wall dimensions: 7 ft. 1 in. dia. x 7 ft. 10 in. Manhole cover diameter: 18 in. Tank is equipped with a Cherry-Burrell pneumatic discharge valve. Product Outlet is 2.5 in. ACME thread with a 13 in. centerline height from ground. Inlets: (1) 3 in. dia. ACME fittings, (1) 2 in. dia. ACME fittings, (1) 2-1/2 in. dia. port. Outlets: (1) 1-1/2 in. dia. port, (1) 2-1/2 in. dia. ACME port. Overall dimensions: 88 in. dia. x 9 ft. 8 in. H.