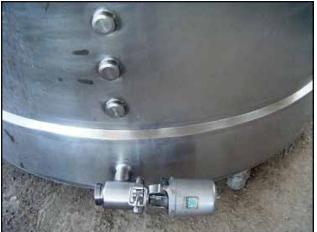

Stainless Steel Single Shell Tank-2,500 Gallon. 304 stainless steel construction. Wall thickness: 0.105 in. Inside straight wall dimensions: 7 ft. 1 in. dia. x 7 ft. 10 in. Manhole cover diameter: 18 in. Tank is equipped with a Cherry-Burrell pneumatic discharge valve. Product Outlet is 2.5 in. ACME thread with a 13 in. centerline height from ground. Inlets: (1) 3 in. dia. ACME fittings, (1) 2 in. dia. ACME fittings, (1) 2-1/2 in. dia. port. Outlets: (1) 1-1/2 in. dia. port, (1) 2-1/2 in. dia. ACME port. Overall dimensions: 88 in. dia. x 9 ft. 8 in. H.