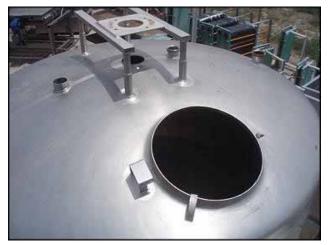

Stainless Steel Single Shell Tank-2,500 Gallon. 304 stainless steel construction. Wall thickness: 0.105 in. Inside straight wall dimensions: 7 ft. 1 in. dia. x 7 ft. 10 in. Manhole cover diameter: 18 in. Tank is equipped with a Cherry-Burrell pneumatic discharge valve. Product Outlet is 2.5 in. ACME thread with a 13 in. centerline height from ground. Inlets: (1) 3 in. dia. ACME fittings, (1) 2 in. dia. ACME fittings, (1) 2-1/2 in. dia. port. Outlets: (1) 1-1/2 in. dia. port, (1) 2-1/2 in. dia. ACME port. Overall dimensions: 88 in. dia. x 9 ft. 8 in. H.