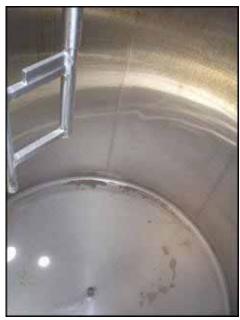

Stainless Steel Single Shell Tank-2,500 Gallon. 304 stainless steel construction. Wall thickness: 0.105 in. Inside straight wall dimensions: 7 ft. 1 in. dia. x 7 ft. 10 in. Manhole cover diameter: 18 in. Tank is equipped with a Cherry-Burrell pneumatic discharge valve. Product Outlet is 2.5 in. ACME thread with a 13 in. centerline height from ground. Inlets: (1) 3 in. dia. ACME fittings, (1) 2 in. dia. ACME fittings, (1) 2-1/2 in. dia. port. Outlets: (1) 1-1/2 in. dia. port, (1) 2-1/2 in. dia. ACME port. Overall dimensions: 88 in. dia. x 9 ft. 8 in. H.