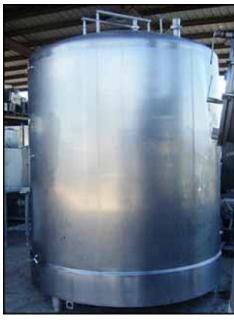

| Stainless Steel Single Shell Tank - 2,500 Gallon |            |
|--------------------------------------------------|------------|
| Mfg:                                             | Model:     |
| Stock No: UGHB004                                | Serial No: |

Stainless Steel Single Shell Tank-2,500 Gallon. 304 stainless steel construction. Wall thickness: 0.105 in. Inside straight wall dimensions: 7 ft. 1 in. dia. x 7 ft. 10 in. Manhole cover diameter: 18 in. Tank is equipped with a Cherry-Burrell pneumatic discharge valve. Product Outlet is 2.5 in. ACME thread with a 13 in. centerline height from ground. Inlets: (1) 3 in. dia. ACME fittings, (1) 2 in. dia. ACME fittings, (1) 2-1/2 in. dia. port. Outlets: (1) 1-1/2 in. dia. port, (1) 2-1/2 in. dia. ACME port. Overall dimensions: 88 in. dia. x 9 ft. 8 in. H.