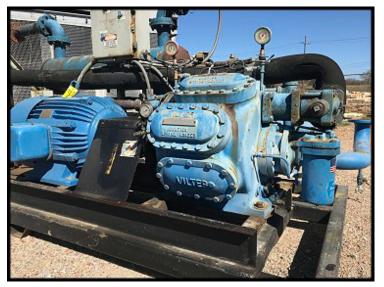

Thermal Care Water Cooled Chiller Skid. Model: TCCW2504X. Serial: CD-82673. Skid G-373S. Heat transfer fluid: 30% glycol. Minimum temp: +30F, maximum temp: 60F. Refrigerant: freon. Features Vilter reciprocating compressor, shell and tube condenser, shell and tube chiller barrel, and control panel. Previous application was 1,100 GPM of glycol 49F to 38F, and 74F cooling tower water. Vilter 350 ES Series Reciprocating Compressor, size M17K357ESD, serial 75626, order SO64850, refrigerant R-22. Number of cylinders: 7. Electric motor: 125 HP, 1780 RPM, 460V, 3-phase, 60 Hz, TE, 444T frame. Weight: 8,650 LBS. Overall dimensions: 13.5 ft. L x 7 ft. W x 6 ft. H.