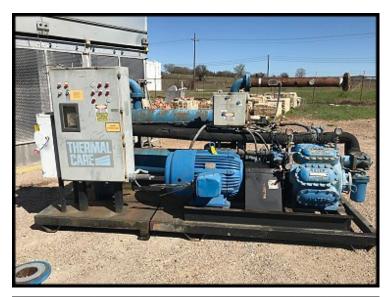

| Thermal Care Water Cooled Chiller Skid - 125 HP |                      |
|-------------------------------------------------|----------------------|
| Mfg: Thermal Care - Mayer                       | Model: TCCW2504X     |
| Stock No.: VPWA03                               | Serial No.: CD-82673 |

Thermal Care Water Cooled Chiller Skid. Model: TCCW2504X. Serial: CD-82673. Skid G-373S. Heat transfer fluid: 30% glycol. Minimum temp: +30F, maximum temp: 60F. Refrigerant: freon. Features Vilter reciprocating compressor, shell and tube condenser, shell and tube chiller barrel, and control panel. Previous application was 1,100 GPM of glycol 49F to 38F, and 74F cooling tower water. Vilter 350 ES Series Reciprocating Compressor, size M17K357ESD, serial 75626, order SO64850, refrigerant R-22. Number of cylinders: 7. Electric motor: 125 HP, 1780 RPM, 460V, 3-phase, 60 Hz, TE, 444T frame. Weight: 8,650 LBS. Overall dimensions: 13.5 ft. L x 7 ft. W x 6 ft. H.