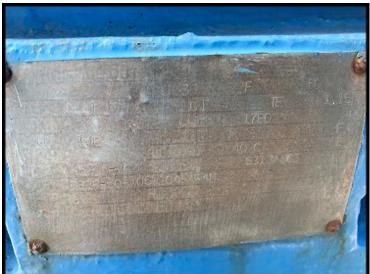

Thermal Care Water Cooled Chiller Skid. Model: TCCW2504X. Serial: CD-82673. Skid G-373S. Heat transfer fluid: 30% glycol. Minimum temp: +30F, maximum temp: 60F. Refrigerant: freon. Features Vilter reciprocating compressor, shell and tube condenser, shell and tube chiller barrel, and control panel. Previous application was 1,100 GPM of glycol 49F to 38F, and 74F cooling tower water. Vilter 350 ES Series Reciprocating Compressor, size M17K357ESD, serial 75626, order SO64850, refrigerant R-22. Number of cylinders: 7. Electric motor: 125 HP, 1780 RPM, 460V, 3-phase, 60 Hz, TE, 444T frame. Weight: 8,650 LBS. Overall dimensions: 13.5 ft. L x 7 ft. W x 6 ft. H.