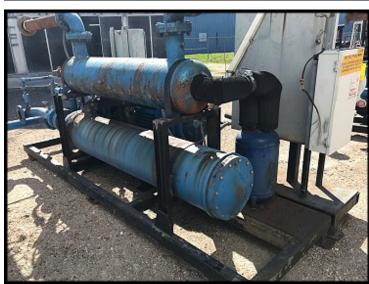

| Thermal Care Water Cooled Chiller Skid - 125 HP |                      |
|-------------------------------------------------|----------------------|
| Mfg: Thermal Care - Mayer                       | Model: TCCW2504X     |
| Stock No.: VPWA03                               | Serial No.: CD-82673 |

Thermal Care Water Cooled Chiller Skid. Model: TCCW2504X. Serial: CD-82673. Skid G-373S. Heat transfer fluid: 30% glycol. Minimum temp: +30F, maximum temp: 60F. Refrigerant: freon. Features Vilter reciprocating compressor, shell and tube condenser, shell and tube chiller barrel, and control panel. Previous application was 1,100 GPM of glycol 49F to 38F, and 74F cooling tower water. Vilter 350 ES Series Reciprocating Compressor, size M17K357ESD, serial 75626, order SO64850, refrigerant R-22. Number of cylinders: 7. Electric motor: 125 HP, 1780 RPM, 460V, 3-phase, 60 Hz, TE, 444T frame. Weight: 8,650 LBS. Overall dimensions: 13.5 ft. L x 7 ft. W x 6 ft. H.