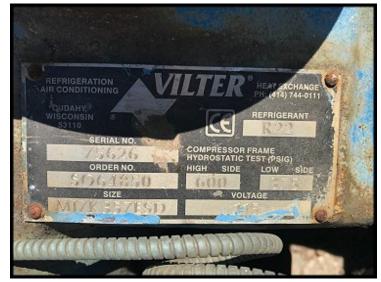

Thermal Care Water Cooled Chiller Skid. Model: TCCW2504X. Serial: CD-82673. Skid G-373S. Heat transfer fluid: 30% glycol. Minimum temp: +30F, maximum temp: 60F. Refrigerant: freon. Features Vilter reciprocating compressor, shell and tube condenser, shell and tube chiller barrel, and control panel. Previous application was 1,100 GPM of glycol 49F to 38F, and 74F cooling tower water. Vilter 350 ES Series Reciprocating Compressor, size M17K357ESD, serial 75626, order SO64850, refrigerant R-22. Number of cylinders: 7. Electric motor: 125 HP, 1780 RPM, 460V, 3-phase, 60 Hz, TE, 444T frame. Weight: 8,650 LBS. Overall dimensions: 13.5 ft. L x 7 ft. W x 6 ft. H.