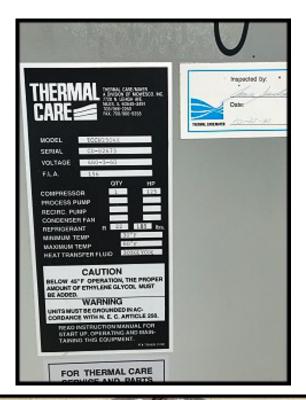

| Thermal Care Water Cooled Chiller Skid - 125 HP |                      |
|-------------------------------------------------|----------------------|
| Mfg: Thermal Care - Mayer                       | Model: TCCW2504X     |
| Stock No.: VPWA03                               | Serial No.: CD-82673 |

Thermal Care Water Cooled Chiller Skid. Model: TCCW2504X. Serial: CD-82673. Skid G-373S. Heat transfer fluid: 30% glycol. Minimum temp: +30F, maximum temp: 60F. Refrigerant: freon. Features Vilter reciprocating compressor, shell and tube condenser, shell and tube chiller barrel, and control panel. Previous application was 1,100 GPM of glycol 49F to 38F, and 74F cooling tower water. Vilter 350 ES Series Reciprocating Compressor, size M17K357ESD, serial 75626, order SO64850, refrigerant R-22. Number of cylinders: 7. Electric motor: 125 HP, 1780 RPM, 460V, 3-phase, 60 Hz, TE, 444T frame. Weight: 8,650 LBS. Overall dimensions: 13.5 ft. L x 7 ft. W x 6 ft. H.