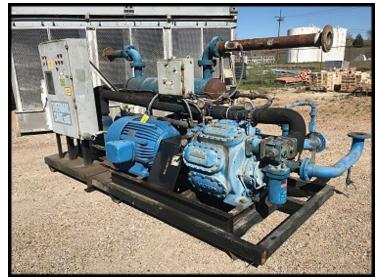

| Thermal Care Water Cooled Chiller Skid - 125 HP |                      |
|-------------------------------------------------|----------------------|
| Mfg: Thermal Care - Mayer                       | Model: TCCW2504X     |
| Stock No.: VPWA03                               | Serial No.: CD-82673 |

Thermal Care Water Cooled Chiller Skid. Model: TCCW2504X. Serial: CD-82673. Skid G-373S. Heat transfer fluid: 30% glycol. Minimum temp: +30F, maximum temp: 60F. Refrigerant: freon. Features Vilter reciprocating compressor, shell and tube condenser, shell and tube chiller barrel, and control panel. Previous application was 1,100 GPM of glycol 49F to 38F, and 74F cooling tower water. Vilter 350 ES Series Reciprocating Compressor, size M17K357ESD, serial 75626, order SO64850, refrigerant R-22. Number of cylinders: 7. Electric motor: 125 HP, 1780 RPM, 460V, 3-phase, 60 Hz, TE, 444T frame. Weight: 8,650 LBS. Overall dimensions: 13.5 ft. L x 7 ft. W x 6 ft. H.