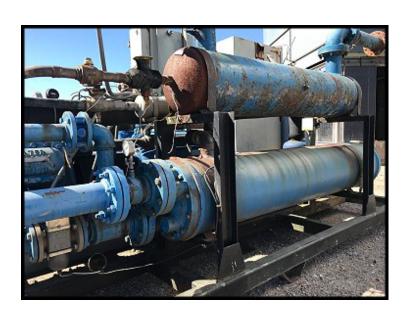

| Thermal Care Water Cooled Chiller Skid - 125 HP |                      |
|-------------------------------------------------|----------------------|
| Mfg: Thermal Care - Mayer                       | Model: TCCW2504X     |
| Stock No.: VPWA03                               | Serial No.: CD-82673 |

Thermal Care Water Cooled Chiller Skid. Model: TCCW2504X. Serial: CD-82673. Skid G-373S. Heat transfer fluid: 30% glycol. Minimum temp: +30F, maximum temp: 60F. Refrigerant: freon. Features Vilter reciprocating compressor, shell and tube condenser, shell and tube chiller barrel, and control panel. Previous application was 1,100 GPM of glycol 49F to 38F, and 74F cooling tower water. Vilter 350 ES Series Reciprocating Compressor, size M17K357ESD, serial 75626, order SO64850, refrigerant R-22. Number of cylinders: 7. Electric motor: 125 HP, 1780 RPM, 460V, 3-phase, 60 Hz, TE, 444T frame. Weight: 8,650 LBS. Overall dimensions: 13.5 ft. L x 7 ft. W x 6 ft. H.