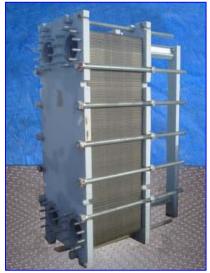

1998 API Schmidt-Bretten Plate Heat Exchanger. Model: SIGMA 108, S/N: B980289-101, P/N: 4-108-GBH-153-002. 316 Stainless steel plates: Qty: 153. Heat transfer surface area: Approx. 1,524 sq.ft. Design pressure: 300 psig. Design temperature: 300 °F. Minimum temperature: 32 °F. Test Pressure: 450 psi. Fixed end ports: (4) 8 in. Overall dimensions: 70 in. L x 33-1/2 in. W x 82 in. H.