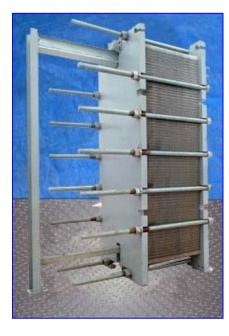

1998 API Schmidt-Bretten Plate Heat Exchanger. Model: SIGMA 108, S/N: B980289-101, P/N: 4-108-GBH-153-002. 316 Stainless steel plates: Qty: 153. Heat transfer surface area: Approx. 1,524 sq.ft. Design pressure: 300 psig. Design temperature: 300 °F. Minimum temperature: 32 °F. Test Pressure: 450 psi. Fixed end ports: (4) 8 in. Overall dimensions: 70 in. L x 33-1/2 in. W x 82 in. H.