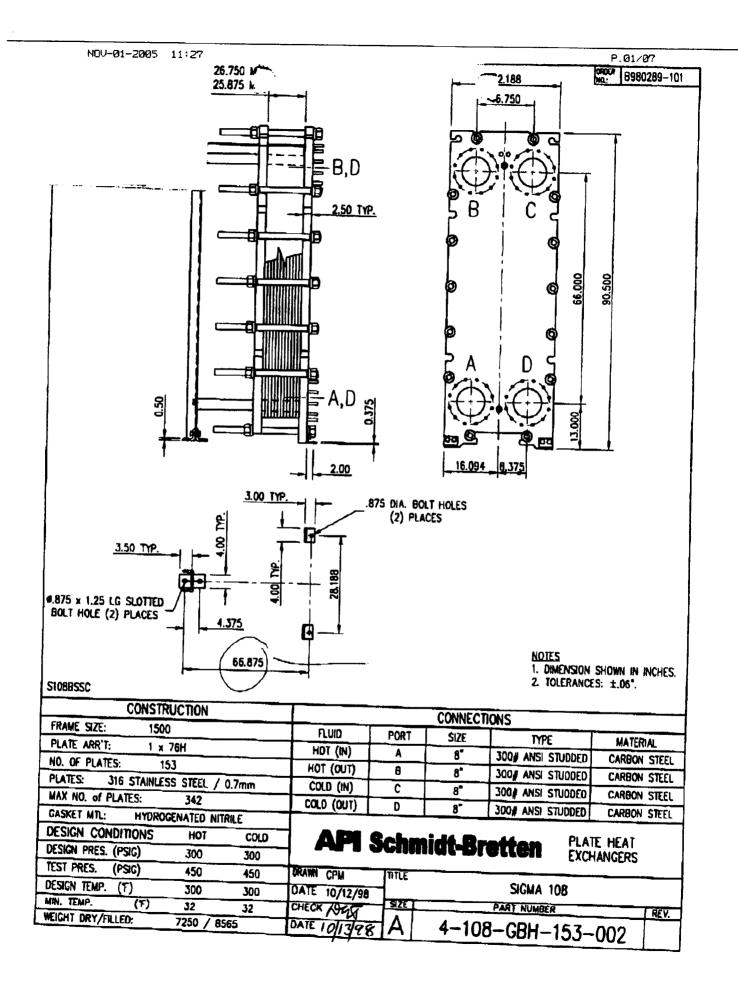

1998 API Schmidt-Bretten Plate Heat Exchanger. Model: SIGMA 108, S/N: B980289-101, P/N: 4-108-GBH-153-002. 316 Stainless steel plates: Qty: 153. Heat transfer surface area: Approx. 1,524 sq.ft. Design pressure: 300 psig. Design temperature: 300 °F. Minimum temperature: 32 °F. Test Pressure: 450 psi. Fixed end ports: (4) 8 in. Overall dimensions: 70 in. L x 33-1/2 in. W x 82 in. H.

### **Plate Pack Arrangement**

| Contract Nu     | nber:    | B980289                                | _ Do     | ocument i                 | lun | ıber  | : 4-108-GBH-153-002PA    |
|-----------------|----------|----------------------------------------|----------|---------------------------|-----|-------|--------------------------|
| Plate Grouping: | :        | 1 x 76H<br>1 x 76H                     | Left (   | (Hot) Side<br>(Cold) Side |     |       |                          |
| Plate Summary:  | :        | <u>Part Number</u><br>3-108-B7HK-R2N23 |          | د                         |     | Plate | Pack Dimension:          |
|                 |          | 3-108-87HK-RON16<br>3-108-87HK-RON03   | 1<br>151 | ļ                         | 28  | 3/4   | inches Maximum           |
|                 |          | ·····                                  |          |                           | 25  | 7/8   | inches Minimum           |
|                 |          |                                        | 153      | Total plat                | es  |       |                          |
| Arrangement:    | Plate No | Part Number                            |          | <b>Eigure</b>             |     |       | Gaskets face fixed head. |
|                 | 1        | 3-108-87HK-R2N23                       | R        | ACR/ECR                   | ł   |       |                          |
|                 | 2        | 3-108-87HK-R0N03                       | L        | CL                        |     |       |                          |
|                 | 3        | 3-108-B7HK-R0N03                       | R        | CR                        |     |       |                          |
|                 | 4        | 3-108-87HK-RON03                       | L        | ÇL                        |     |       |                          |
|                 | 5        | 3-108-B7HK-R0N03                       | R        | CR                        |     |       |                          |
|                 | 6        | 3-108-87HK-R0N03                       | L        | CL                        |     |       |                          |
|                 | 7        | 3-108-87HK-RON03                       | R        | CR                        |     |       |                          |
|                 | 8        | 3-108-87HK-RON03                       | L        | CL                        |     |       |                          |
|                 | 9        | 3-108-87HK-R0N03                       | R        | ČR                        |     |       |                          |
|                 | 10       | 3-108-87HK-RON03                       | Ĺ        | CL                        |     |       |                          |
|                 | 11       | 3-108-B7HK-R0N03                       | Ř        | CR                        |     |       |                          |
|                 | 12       | 3-108-87HK-RON03                       | Ē        | CL                        |     |       |                          |
|                 | 13       | 3-108-87HK-R0N03                       | Ř        | CR                        |     |       |                          |
|                 | 14       | 3-108-87HK-R0N03                       | Ê        | CL                        |     |       |                          |
|                 | 15       | 3-108-87HK-R0N03                       | Ř        | CR                        |     |       |                          |
|                 | 18       | 3-108-87HK-R0N03                       | Ê        | CL                        |     |       |                          |
|                 | 17       | 3-108-87HK-R0N03                       | Ř        | CR                        |     |       |                          |
|                 | 18       | 3-108-87HK-R0N03                       | Ľ        |                           |     |       |                          |
|                 | 19       | 3-108-87HK-RON03                       | R        | CL                        |     |       |                          |
|                 | 20       | 3-108-B7HK-R0N03                       |          | CR                        |     |       |                          |
|                 | 21       | 3-108-B7HK-R0N03                       | L        | CL                        |     |       |                          |
|                 | 22       | 3-108-87HK-RON03                       | R        | CR                        |     |       |                          |
|                 | 23       | 3-108-87HK-RONO3                       | L        | CL                        |     |       |                          |
|                 | 24       | 3-108-87HK-RON03                       | R        | ĆR<br>Cl                  |     |       |                          |
|                 | 25       | 3-108-87HK-RON03                       | Ľ        | CL                        |     |       |                          |
|                 | 26       | 3-108-B7HK-R0N03                       | R        | CR                        |     |       |                          |
|                 | 27       | 3-108-87HK-RON03                       | Ľ        | CL                        |     |       |                          |
|                 | 28       | 3-108-87HK-RON03                       | R        | CR                        |     |       |                          |
|                 | 29       | 3-100-0/HK-KUNU3                       | L        | CL                        |     |       |                          |
|                 | 30       | 3-108-87HK-R0N03                       | R        | CR                        |     |       |                          |
|                 |          | 3-108-87HK-RON03                       | Ľ        | CL                        |     |       |                          |
|                 |          | 3-108-87HK-RONO3                       | R        | CR                        |     |       |                          |
|                 |          | 3-108-87HK-RON03                       |          | CL                        |     |       |                          |
|                 |          | 3-108-87HK-RON03                       |          | CR                        |     |       |                          |
|                 | 34       | 3-108-B7HK-RON03                       |          | CL                        |     |       |                          |
|                 | 35       | 3-108-87HK-RON03                       | R        | CR                        |     |       |                          |
|                 | 36       | 3-108-87HK-RON03                       | L        | CL                        |     |       |                          |
|                 | 37       | 3-108-87HK-RON03                       | R        | CR                        |     |       |                          |