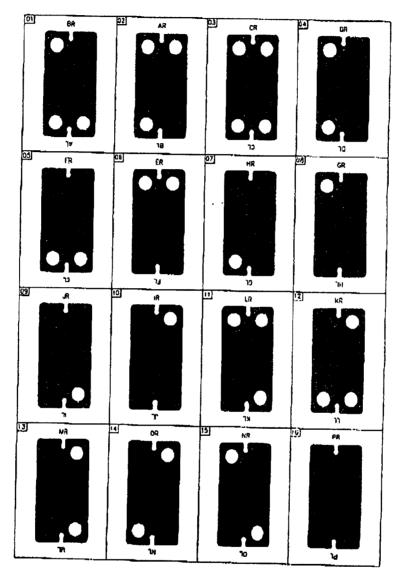

### **Plate Pack Arrangement**

| Contract Nu     | nber:    | B980289                                | _ Do     | ocument i                 | lun | ıber  | : 4-108-GBH-153-002PA    |
|-----------------|----------|----------------------------------------|----------|---------------------------|-----|-------|--------------------------|
| Plate Grouping: | :        | 1 x 76H<br>1 x 76H                     | Left (   | (Hot) Side<br>(Cold) Side |     |       |                          |
| Plate Summary:  | :        | <u>Part Number</u><br>3-108-B7HK-R2N23 |          | د                         |     | Plate | Pack Dimension:          |
|                 |          | 3-108-87HK-RON16<br>3-108-87HK-RON03   | 1<br>151 | ļ                         | 28  | 3/4   | inches Maximum           |
|                 |          | ·····                                  |          |                           | 25  | 7/8   | inches Minimum           |
|                 |          |                                        | 153      | Total plat                | es  |       |                          |
| Arrangement:    | Plate No | Part Number                            |          | <b>Eigure</b>             |     |       | Gaskets face fixed head. |
|                 | 1        | 3-108-87HK-R2N23                       | R        | ACR/ECR                   | ł   |       |                          |
|                 | 2        | 3-108-87HK-R0N03                       | L        | CL                        |     |       |                          |
|                 | 3        | 3-108-B7HK-R0N03                       | R        | CR                        |     |       |                          |
|                 | 4        | 3-108-87HK-RON03                       | L        | ÇL                        |     |       |                          |
|                 | 5        | 3-108-B7HK-R0N03                       | R        | CR                        |     |       |                          |
|                 | 6        | 3-108-87HK-R0N03                       | L        | CL                        |     |       |                          |
|                 | 7        | 3-108-87HK-RON03                       | R        | CR                        |     |       |                          |
|                 | 8        | 3-108-87HK-RON03                       | L        | CL                        |     |       |                          |
|                 | 9        | 3-108-87HK-R0N03                       | R        | ČR                        |     |       |                          |
|                 | 10       | 3-108-87HK-RON03                       | Ĺ        | CL                        |     |       |                          |
|                 | 11       | 3-108-B7HK-R0N03                       | Ř        | CR                        |     |       |                          |
|                 | 12       | 3-108-87HK-RON03                       | Ē        | CL                        |     |       |                          |
|                 | 13       | 3-108-87HK-R0N03                       | Ř        | CR                        |     |       |                          |
|                 | 14       | 3-108-87HK-R0N03                       | Ê        | CL                        |     |       |                          |
|                 | 15       | 3-108-87HK-R0N03                       | Ř        | CR                        |     |       |                          |
|                 | 18       | 3-108-87HK-R0N03                       | Ê        | CL                        |     |       |                          |
|                 | 17       | 3-108-87HK-R0N03                       | Ř        | CR                        |     |       |                          |
|                 | 18       | 3-108-87HK-R0N03                       | Ľ        |                           |     |       |                          |
|                 | 19       | 3-108-87HK-RON03                       | R        | CL                        |     |       |                          |
|                 | 20       | 3-108-B7HK-R0N03                       |          | CR                        |     |       |                          |
|                 | 21       | 3-108-B7HK-R0N03                       | L        | CL                        |     |       |                          |
|                 | 22       | 3-108-87HK-RON03                       | R        | CR                        |     |       |                          |
|                 | 23       | 3-108-87HK-RONO3                       | L        | CL                        |     |       |                          |
|                 | 24       | 3-108-87HK-RON03                       | R        | ĆR<br>Cl                  |     |       |                          |
|                 | 25       | 3-108-87HK-RON03                       | Ľ        | CL                        |     |       |                          |
|                 | 26       | 3-108-B7HK-R0N03                       | R        | CR                        |     |       |                          |
|                 | 27       | 3-108-87HK-RON03                       | Ľ        | CL                        |     |       |                          |
|                 | 28       | 3-108-87HK-RON03                       | R        | CR                        |     |       |                          |
|                 | 29       | 3-100-0/HK-KUNU3                       | L        | CL                        |     |       |                          |
|                 | 30       | 3-108-87HK-R0N03                       | R        | CR                        |     |       |                          |
|                 |          | 3-108-87HK-RON03                       | Ľ        | CL                        |     |       |                          |
|                 |          | 3-108-87HK-RONO3                       | R        | CR                        |     |       |                          |
|                 |          | 3-108-87HK-RON03                       |          | CL                        |     |       |                          |
|                 |          | 3-108-87HK-RON03                       |          | CR                        |     |       |                          |
|                 | 34       | 3-108-B7HK-RON03                       |          | CL                        |     |       |                          |
|                 | 35       | 3-108-87HK-RON03                       | R        | CR                        |     |       |                          |
|                 | 36       | 3-108-87HK-RON03                       | L        | CL                        |     |       |                          |
|                 | 37       | 3-108-87HK-RON03                       | R        | CR                        |     |       |                          |