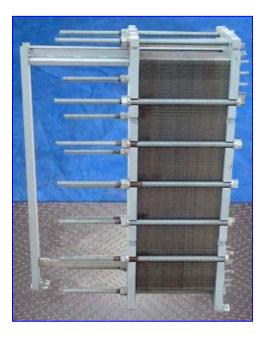

1998 API Schmidt-Bretten Plate Heat Exchanger. Model: SIGMA 108, S/N: B980289-101, P/N: 4-108-GBH-153-002. 316 Stainless steel plates: Qty: 153. Heat transfer surface area: Approx. 1,524 sq.ft. Design pressure: 300 psig. Design temperature: 300 °F. Minimum temperature: 32 °F. Test Pressure: 450 psi. Fixed end ports: (4) 8 in. Overall dimensions: 70 in. L x 33-1/2 in. W x 82 in. H.