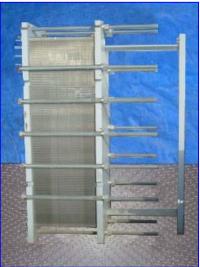

1998 API Schmidt-Bretten Plate Heat Exchanger. Model: SIGMA 108, S/N: B980289-101, P/N: 4-108-GBH-153-002. 316 Stainless steel plates: Qty: 153. Heat transfer surface area: Approx. 1,524 sq.ft. Design pressure: 300 psig. Design temperature: 300 °F. Minimum temperature: 32 °F. Test Pressure: 450 psi. Fixed end ports: (4) 8 in. Overall dimensions: 70 in. L x 33-1/2 in. W x 82 in. H.