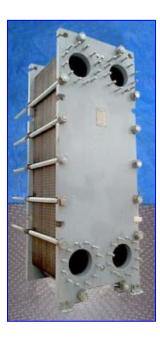

1998 API Schmidt-Bretten Plate Heat Exchanger. Model: SIGMA 108, S/N: B980289-101, P/N: 4-108-GBH-153-002. 316 Stainless steel plates: Qty: 153. Heat transfer surface area: Approx. 1,524 sq.ft. Design pressure: 300 psig. Design temperature: 300 °F. Minimum temperature: 32 °F. Test Pressure: 450 psi. Fixed end ports: (4) 8 in. Overall dimensions: 70 in. L x 33-1/2 in. W x 82 in. H.