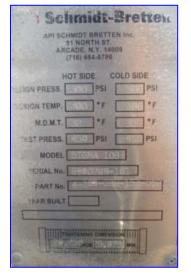

| API Schmidt Bretten Plate Heat Exchanger |                        |  |  |  |
|------------------------------------------|------------------------|--|--|--|
| Mfg: API Schmidt Bretten Inc.            | Model: Sigma 108       |  |  |  |
| Stock No. 105.VTI01.15                   | Serial No. B980289-101 |  |  |  |

1998 API Schmidt-Bretten Plate Heat Exchanger. Model: SIGMA 108, S/N: B980289-101, P/N: 4-108-GBH-153-002. 316 Stainless steel plates: Qty: 153. Heat transfer surface area: Approx. 1,524 sq.ft. Design pressure: 300 psig. Design temperature: 300 °F. Minimum temperature: 32 °F. Test Pressure: 450 psi. Fixed end ports: (4) 8 in. Overall dimensions: 70 in. L x 33-1/2 in. W x 82 in. H.