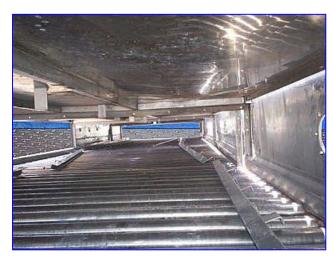

| Stainless Steel Cooling Tunnel with Spray System |                    |
|--------------------------------------------------|--------------------|
| Mfg:                                             | Model:             |
| Stock No. WFAF001.                               | Serial No <u>.</u> |

Stainless Steel Cooling Tunnel with Spray System. Product aperture/clearance: 8 ft. 1 in. W x 18-1/2 in. H. Infeed Conveyor uses (2) belts. Maximum product width: 5-1/2 in. W. Drive sprocket size: 6 in. dia. x 1 in. W with a 3/4 in. tooth pitch. Baldor Motor, 2 hp, 1725 rpm, 208-230/460 V, 6.5-6.2/3.1 amps, 60 Hz, 3 phase. Exit Conveyor maximum product width: 7-1/2 in. W. Drive sprocket: 6 in. dia. x 1/2 in. W with a 3/4 in. tooth pitch. Baldor Motor, 2 hp, 1740 rpm, 208-230/460 V, 6-6.5/2.8 amps, 60 Hz, 3 phase. Baldor Motor 2, 1/2 hp, 1725 rpm, 208-230/460 V, 1.8-1.6/.6 amps, 60 Hz, 3 phase. Baldor Gear Reducer, ratio: 30, 57.5 rpm (final). (3) Liquid Return Tanks- 40 Gallon, inlet: 2 in. dia. S-Line, outlet: 4 in. dia. S-Line. (2) Waukesha 200 Series Heavy-Duty Sanitary Centrifugal Pumps, Model: U2105, S/N: 125458. Maximum pumping capacity: 1400 gpm @ 133 tdh. Baldor Motor, 15/20 hp, 1760 rpm, 230/460 V. 26, 38/19 amps, 60 Hz, 3 phase. Leeson Motor, 1/3 hp, 1725/1425 rpm, 690 rpm (final), 208-230/460 V, 1.3/1.2 amps, 60/50 Hz. 3 phase. Inlets/outlets: (1) 4 in. dia. S-Line port. Overall dimensions: 45 ft. 6 in. L x 12 ft. 3 in. W x 75 in. H.