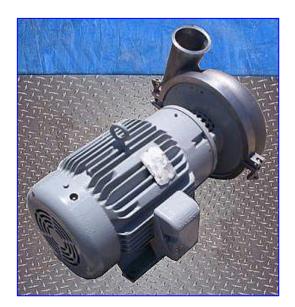

Stainless Steel Cooling Tunnel with Spray System. Product aperture/clearance: 8 ft. 1 in. W x 18-1/2 in. H. Infeed Conveyor uses (2) belts. Maximum product width: 5-1/2 in. W. Drive sprocket size: 6 in. dia. x 1 in. W with a 3/4 in. tooth pitch. Baldor Motor, 2 hp, 1725 rpm, 208-230/460 V, 6.5-6.2/3.1 amps, 60 Hz, 3 phase. Exit Conveyor maximum product width: 7-1/2 in. W. Drive sprocket: 6 in. dia. x 1/2 in. W with a 3/4 in. tooth pitch. Baldor Motor, 2 hp, 1740 rpm, 208-230/460 V, 6-6.5/2.8 amps, 60 Hz, 3 phase. Baldor Motor 2, 1/2 hp, 1725 rpm, 208-230/460 V, 1.8-1.6/.6 amps, 60 Hz, 3 phase. Baldor Gear Reducer, ratio: 30, 57.5 rpm (final). (3) Liquid Return Tanks- 40 Gallon, inlet: 2 in. dia. S-Line, outlet: 4 in. dia. S-Line. (2) Waukesha 200 Series Heavy-Duty Sanitary Centrifugal Pumps, Model: U2105, S/N: 125458. Maximum pumping capacity: 1400 gpm @ 133 tdh. Baldor Motor, 15/20 hp, 1760 rpm, 230/460 V. 26, 38/19 amps, 60 Hz, 3 phase. Leeson Motor, 1/3 hp, 1725/1425 rpm, 690 rpm (final), 208-230/460 V, 1.3/1.2 amps, 60/50 Hz. 3 phase. Inlets/outlets: (1) 4 in. dia. S-Line port. Overall dimensions: 45 ft. 6 in. L x 12 ft. 3 in. W x 75 in. H.