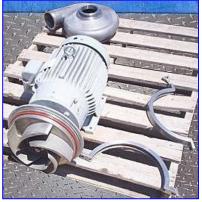

Stainless Steel Cooling Tunnel with Spray System. Product aperture/clearance: 8 ft. 1 in. W x 18-1/2 in. H. Infeed Conveyor uses (2) belts. Maximum product width: 5-1/2 in. W. Drive sprocket size: 6 in. dia. x 1 in. W with a 3/4 in. tooth pitch. Baldor Motor, 2 hp, 1725 rpm, 208-230/460 V, 6.5-6.2/3.1 amps, 60 Hz, 3 phase. Exit Conveyor maximum product width: 7-1/2 in. W. Drive sprocket: 6 in. dia. x 1/2 in. W with a 3/4 in. tooth pitch. Baldor Motor, 2 hp, 1740 rpm, 208-230/460 V, 6-6.5/2.8 amps, 60 Hz, 3 phase. Baldor Motor 2, 1/2 hp, 1725 rpm, 208-230/460 V, 1.8-1.6/.6 amps, 60 Hz, 3 phase. Baldor Gear Reducer, ratio: 30, 57.5 rpm (final). (3) Liquid Return Tanks- 40 Gallon, inlet: 2 in. dia. S-Line, outlet: 4 in. dia. S-Line. (2) Waukesha 200 Series Heavy-Duty Sanitary Centrifugal Pumps, Model: U2105, S/N: 125458. Maximum pumping capacity: 1400 gpm @ 133 tdh. Baldor Motor, 15/20 hp, 1760 rpm, 230/460 V. 26, 38/19 amps, 60 Hz, 3 phase. Leeson Motor, 1/3 hp, 1725/1425 rpm, 690 rpm (final), 208-230/460 V, 1.3/1.2 amps, 60/50 Hz. 3 phase. Inlets/outlets: (1) 4 in. dia. S-Line port. Overall dimensions: 45 ft. 6 in. L x 12 ft. 3 in. W x 75 in. H.