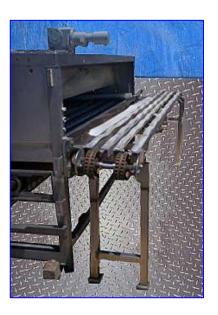

Stainless Steel Cooling Tunnel with Spray System. Product aperture/clearance: 8 ft. 1 in. W x 18-1/2 in. H. Infeed Conveyor uses (2) belts. Maximum product width: 5-1/2 in. W. Drive sprocket size: 6 in. dia. x 1 in. W with a 3/4 in. tooth pitch. Baldor Motor, 2 hp, 1725 rpm, 208-230/460 V, 6.5-6.2/3.1 amps, 60 Hz, 3 phase. Exit Conveyor maximum product width: 7-1/2 in. W. Drive sprocket: 6 in. dia. x 1/2 in. W with a 3/4 in. tooth pitch. Baldor Motor, 2 hp, 1740 rpm, 208-230/460 V, 6-6.5/2.8 amps, 60 Hz, 3 phase. Baldor Motor 2, 1/2 hp, 1725 rpm, 208-230/460 V, 1.8-1.6/.6 amps, 60 Hz, 3 phase. Baldor Gear Reducer, ratio: 30, 57.5 rpm (final). (3) Liquid Return Tanks- 40 Gallon, inlet: 2 in. dia. S-Line, outlet: 4 in. dia. S-Line. (2) Waukesha 200 Series Heavy-Duty Sanitary Centrifugal Pumps, Model: U2105, S/N: 125458. Maximum pumping capacity: 1400 gpm @ 133 tdh. Baldor Motor, 15/20 hp, 1760 rpm, 230/460 V. 26, 38/19 amps, 60 Hz, 3 phase. Leeson Motor, 1/3 hp, 1725/1425 rpm, 690 rpm (final), 208-230/460 V, 1.3/1.2 amps, 60/50 Hz. 3 phase. Inlets/outlets: (1) 4 in. dia. S-Line port. Overall dimensions: 45 ft. 6 in. L x 12 ft. 3 in. W x 75 in. H.