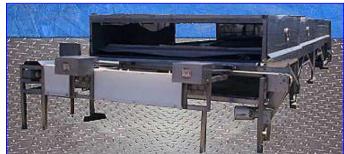

| Stainless Steel Cooling Tunnel with Spray System |                    |
|--------------------------------------------------|--------------------|
| Mfg:                                             | Model:             |
| Stock No. WFAF001.                               | Serial No <u>.</u> |

Stainless Steel Cooling Tunnel with Spray System. Product aperture/clearance: 8 ft. 1 in. W x 18-1/2 in. H. Infeed Conveyor uses (2) belts. Maximum product width: 5-1/2 in. W. Drive sprocket size: 6 in. dia. x 1 in. W with a 3/4 in. tooth pitch. Baldor Motor, 2 hp, 1725 rpm, 208-230/460 V, 6.5-6.2/3.1 amps, 60 Hz, 3 phase. Exit Conveyor maximum product width: 7-1/2 in. W. Drive sprocket: 6 in. dia. x 1/2 in. W with a 3/4 in. tooth pitch. Baldor Motor, 2 hp, 1740 rpm, 208-230/460 V, 6-6.5/2.8 amps, 60 Hz, 3 phase. Baldor Motor 2, 1/2 hp, 1725 rpm, 208-230/460 V, 1.8-1.6/.6 amps, 60 Hz, 3 phase. Baldor Gear Reducer, ratio: 30, 57.5 rpm (final). (3) Liquid Return Tanks- 40 Gallon, inlet: 2 in. dia. S-Line, outlet: 4 in. dia. S-Line. (2) Waukesha 200 Series Heavy-Duty Sanitary Centrifugal Pumps, Model: U2105, S/N: 125458. Maximum pumping capacity: 1400 gpm @ 133 tdh. Baldor Motor, 15/20 hp, 1760 rpm, 230/460 V. 26, 38/19 amps, 60 Hz, 3 phase. Leeson Motor, 1/3 hp, 1725/1425 rpm, 690 rpm (final), 208-230/460 V, 1.3/1.2 amps, 60/50 Hz. 3 phase. Inlets/outlets: (1) 4 in. dia. S-Line port. Overall dimensions: 45 ft. 6 in. L x 12 ft. 3 in. W x 75 in. H.