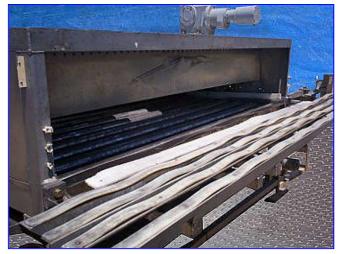

| Stainless Steel Cooling Tunnel with Spray System |                    |
|--------------------------------------------------|--------------------|
| Mfg:                                             | Model:             |
| Stock No. WFAF001.                               | Serial No <u>.</u> |

Stainless Steel Cooling Tunnel with Spray System. Product aperture/clearance: 8 ft. 1 in. W x 18-1/2 in. H. Infeed Conveyor uses (2) belts. Maximum product width: 5-1/2 in. W. Drive sprocket size: 6 in. dia. x 1 in. W with a 3/4 in. tooth pitch. Baldor Motor, 2 hp, 1725 rpm, 208-230/460 V, 6.5-6.2/3.1 amps, 60 Hz, 3 phase. Exit Conveyor maximum product width: 7-1/2 in. W. Drive sprocket: 6 in. dia. x 1/2 in. W with a 3/4 in. tooth pitch. Baldor Motor, 2 hp, 1740 rpm, 208-230/460 V, 6-6.5/2.8 amps, 60 Hz, 3 phase. Baldor Motor 2, 1/2 hp, 1725 rpm, 208-230/460 V, 1.8-1.6/.6 amps, 60 Hz, 3 phase. Baldor Gear Reducer, ratio: 30, 57.5 rpm (final). (3) Liquid Return Tanks- 40 Gallon, inlet: 2 in. dia. S-Line, outlet: 4 in. dia. S-Line. (2) Waukesha 200 Series Heavy-Duty Sanitary Centrifugal Pumps, Model: U2105, S/N: 125458. Maximum pumping capacity: 1400 gpm @ 133 tdh. Baldor Motor, 15/20 hp, 1760 rpm, 230/460 V. 26, 38/19 amps, 60 Hz, 3 phase. Leeson Motor, 1/3 hp, 1725/1425 rpm, 690 rpm (final), 208-230/460 V, 1.3/1.2 amps, 60/50 Hz. 3 phase. Inlets/outlets: (1) 4 in. dia. S-Line port. Overall dimensions: 45 ft. 6 in. L x 12 ft. 3 in. W x 75 in. H.