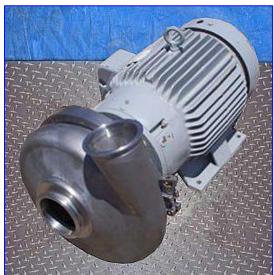

Stainless Steel Cooling Tunnel with Spray System. Product aperture/clearance: 8 ft. 1 in. W x 18-1/2 in. H. Infeed Conveyor uses (2) belts. Maximum product width: 5-1/2 in. W. Drive sprocket size: 6 in. dia. x 1 in. W with a 3/4 in. tooth pitch. Baldor Motor, 2 hp, 1725 rpm, 208-230/460 V, 6.5-6.2/3.1 amps, 60 Hz, 3 phase. Exit Conveyor maximum product width: 7-1/2 in. W. Drive sprocket: 6 in. dia. x 1/2 in. W with a 3/4 in. tooth pitch. Baldor Motor, 2 hp, 1740 rpm, 208-230/460 V, 6-6.5/2.8 amps, 60 Hz, 3 phase. Baldor Motor 2, 1/2 hp, 1725 rpm, 208-230/460 V, 1.8-1.6/.6 amps, 60 Hz, 3 phase. Baldor Gear Reducer, ratio: 30, 57.5 rpm (final). (3) Liquid Return Tanks- 40 Gallon, inlet: 2 in. dia. S-Line, outlet: 4 in. dia. S-Line. (2) Waukesha 200 Series Heavy-Duty Sanitary Centrifugal Pumps, Model: U2105, S/N: 125458. Maximum pumping capacity: 1400 gpm @ 133 tdh. Baldor Motor, 15/20 hp, 1760 rpm, 230/460 V. 26, 38/19 amps, 60 Hz, 3 phase. Leeson Motor, 1/3 hp, 1725/1425 rpm, 690 rpm (final), 208-230/460 V, 1.3/1.2 amps, 60/50 Hz. 3 phase. Inlets/outlets: (1) 4 in. dia. S-Line port. Overall dimensions: 45 ft. 6 in. L x 12 ft. 3 in. W x 75 in. H.