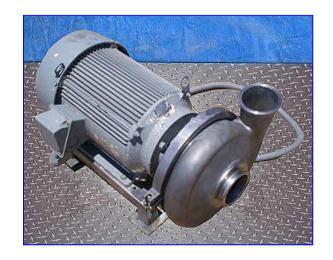

Stainless Steel Cooling Tunnel with Spray System. Product aperture/clearance: 8 ft. 1 in. W x 18-1/2 in. H. Infeed Conveyor uses (2) belts. Maximum product width: 5-1/2 in. W. Drive sprocket size: 6 in. dia. x 1 in. W with a 3/4 in. tooth pitch. Baldor Motor, 2 hp, 1725 rpm, 208-230/460 V, 6.5-6.2/3.1 amps, 60 Hz, 3 phase. Exit Conveyor maximum product width: 7-1/2 in. W. Drive sprocket: 6 in. dia. x 1/2 in. W with a 3/4 in. tooth pitch. Baldor Motor, 2 hp, 1740 rpm, 208-230/460 V, 6-6.5/2.8 amps, 60 Hz, 3 phase. Baldor Motor 2, 1/2 hp, 1725 rpm, 208-230/460 V, 1.8-1.6/.6 amps, 60 Hz, 3 phase. Baldor Gear Reducer, ratio: 30, 57.5 rpm (final). (3) Liquid Return Tanks- 40 Gallon, inlet: 2 in. dia. S-Line, outlet: 4 in. dia. S-Line. (2) Waukesha 200 Series Heavy-Duty Sanitary Centrifugal Pumps, Model: U2105, S/N: 125458. Maximum pumping capacity: 1400 gpm @ 133 tdh. Baldor Motor, 15/20 hp, 1760 rpm, 230/460 V. 26, 38/19 amps, 60 Hz, 3 phase. Leeson Motor, 1/3 hp, 1725/1425 rpm, 690 rpm (final), 208-230/460 V, 1.3/1.2 amps, 60/50 Hz. 3 phase. Inlets/outlets: (1) 4 in. dia. S-Line port. Overall dimensions: 45 ft. 6 in. L x 12 ft. 3 in. W x 75 in. H.