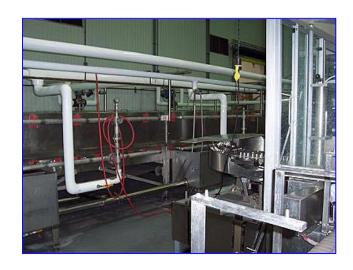

Stainless Steel Cooling Tunnel with Spray System. Product aperture/clearance: 8 ft. 1 in. W x 18-1/2 in. H. Infeed Conveyor uses (2) belts. Maximum product width: 5-1/2 in. W. Drive sprocket size: 6 in. dia. x 1 in. W with a 3/4 in. tooth pitch. Baldor Motor, 2 hp, 1725 rpm, 208-230/460 V, 6.5-6.2/3.1 amps, 60 Hz, 3 phase. Exit Conveyor maximum product width: 7-1/2 in. W. Drive sprocket: 6 in. dia. x 1/2 in. W with a 3/4 in. tooth pitch. Baldor Motor, 2 hp, 1740 rpm, 208-230/460 V, 6-6.5/2.8 amps, 60 Hz, 3 phase. Baldor Motor 2, 1/2 hp, 1725 rpm, 208-230/460 V, 1.8-1.6/.6 amps, 60 Hz, 3 phase. Baldor Gear Reducer, ratio: 30, 57.5 rpm (final). (3) Liquid Return Tanks- 40 Gallon, inlet: 2 in. dia. S-Line, outlet: 4 in. dia. S-Line. (2) Waukesha 200 Series Heavy-Duty Sanitary Centrifugal Pumps, Model: U2105, S/N: 125458. Maximum pumping capacity: 1400 gpm @ 133 tdh. Baldor Motor, 15/20 hp, 1760 rpm, 230/460 V. 26, 38/19 amps, 60 Hz, 3 phase. Leeson Motor, 1/3 hp, 1725/1425 rpm, 690 rpm (final), 208-230/460 V, 1.3/1.2 amps, 60/50 Hz. 3 phase. Inlets/outlets: (1) 4 in. dia. S-Line port. Overall dimensions: 45 ft. 6 in. L x 12 ft. 3 in. W x 75 in. H.