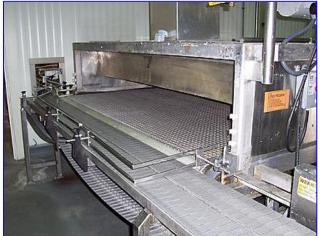

Stainless Steel Cooling Tunnel with Spray System. Product aperture/clearance: 8 ft. 1 in. W x 18-1/2 in. H. Infeed Conveyor uses (2) belts. Maximum product width: 5-1/2 in. W. Drive sprocket size: 6 in. dia. x 1 in. W with a 3/4 in. tooth pitch. Baldor Motor, 2 hp, 1725 rpm, 208-230/460 V, 6.5-6.2/3.1 amps, 60 Hz, 3 phase. Exit Conveyor maximum product width: 7-1/2 in. W. Drive sprocket: 6 in. dia. x 1/2 in. W with a 3/4 in. tooth pitch. Baldor Motor, 2 hp, 1740 rpm, 208-230/460 V, 6-6.5/2.8 amps, 60 Hz, 3 phase. Baldor Motor 2, 1/2 hp, 1725 rpm, 208-230/460 V, 1.8-1.6/.6 amps, 60 Hz, 3 phase. Baldor Gear Reducer, ratio: 30, 57.5 rpm (final). (3) Liquid Return Tanks- 40 Gallon, inlet: 2 in. dia. S-Line, outlet: 4 in. dia. S-Line. (2) Waukesha 200 Series Heavy-Duty Sanitary Centrifugal Pumps, Model: U2105, S/N: 125458. Maximum pumping capacity: 1400 gpm @ 133 tdh. Baldor Motor, 15/20 hp, 1760 rpm, 230/460 V. 26, 38/19 amps, 60 Hz, 3 phase. Leeson Motor, 1/3 hp, 1725/1425 rpm, 690 rpm (final), 208-230/460 V, 1.3/1.2 amps, 60/50 Hz. 3 phase. Inlets/outlets: (1) 4 in. dia. S-Line port. Overall dimensions: 45 ft. 6 in. L x 12 ft. 3 in. W x 75 in. H.