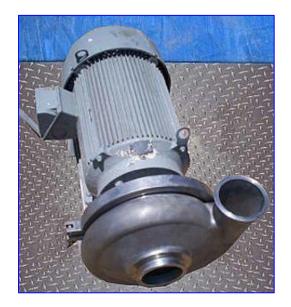

Stainless Steel Cooling Tunnel with Spray System. Product aperture/clearance: 8 ft. 1 in. W x 18-1/2 in. H. Infeed Conveyor uses (2) belts. Maximum product width: 5-1/2 in. W. Drive sprocket size: 6 in. dia. x 1 in. W with a 3/4 in. tooth pitch. Baldor Motor, 2 hp, 1725 rpm, 208-230/460 V, 6.5-6.2/3.1 amps, 60 Hz, 3 phase. Exit Conveyor maximum product width: 7-1/2 in. W. Drive sprocket: 6 in. dia. x 1/2 in. W with a 3/4 in. tooth pitch. Baldor Motor, 2 hp, 1740 rpm, 208-230/460 V, 6-6.5/2.8 amps, 60 Hz, 3 phase. Baldor Motor 2, 1/2 hp, 1725 rpm, 208-230/460 V, 1.8-1.6/.6 amps, 60 Hz, 3 phase. Baldor Gear Reducer, ratio: 30, 57.5 rpm (final). (3) Liquid Return Tanks- 40 Gallon, inlet: 2 in. dia. S-Line, outlet: 4 in. dia. S-Line. (2) Waukesha 200 Series Heavy-Duty Sanitary Centrifugal Pumps, Model: U2105, S/N: 125458. Maximum pumping capacity: 1400 gpm @ 133 tdh. Baldor Motor, 15/20 hp, 1760 rpm, 230/460 V. 26, 38/19 amps, 60 Hz, 3 phase. Leeson Motor, 1/3 hp, 1725/1425 rpm, 690 rpm (final), 208-230/460 V, 1.3/1.2 amps, 60/50 Hz. 3 phase. Inlets/outlets: (1) 4 in. dia. S-Line port. Overall dimensions: 45 ft. 6 in. L x 12 ft. 3 in. W x 75 in. H.