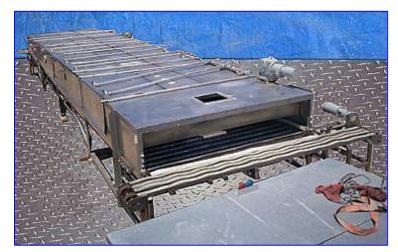

| Stainless Steel Cooling Tunnel with Spray System |                    |
|--------------------------------------------------|--------------------|
| Mfg:                                             | Model:             |
| Stock No. WFAF001.                               | Serial No <u>.</u> |

Stainless Steel Cooling Tunnel with Spray System. Product aperture/clearance: 8 ft. 1 in. W x 18-1/2 in. H. Infeed Conveyor uses (2) belts. Maximum product width: 5-1/2 in. W. Drive sprocket size: 6 in. dia. x 1 in. W with a 3/4 in. tooth pitch. Baldor Motor, 2 hp, 1725 rpm, 208-230/460 V, 6.5-6.2/3.1 amps, 60 Hz, 3 phase. Exit Conveyor maximum product width: 7-1/2 in. W. Drive sprocket: 6 in. dia. x 1/2 in. W with a 3/4 in. tooth pitch. Baldor Motor, 2 hp, 1740 rpm, 208-230/460 V, 6-6.5/2.8 amps, 60 Hz, 3 phase. Baldor Motor 2, 1/2 hp, 1725 rpm, 208-230/460 V, 1.8-1.6/.6 amps, 60 Hz, 3 phase. Baldor Gear Reducer, ratio: 30, 57.5 rpm (final). (3) Liquid Return Tanks- 40 Gallon, inlet: 2 in. dia. S-Line, outlet: 4 in. dia. S-Line. (2) Waukesha 200 Series Heavy-Duty Sanitary Centrifugal Pumps, Model: U2105, S/N: 125458. Maximum pumping capacity: 1400 gpm @ 133 tdh. Baldor Motor, 15/20 hp, 1760 rpm, 230/460 V. 26, 38/19 amps, 60 Hz, 3 phase. Leeson Motor, 1/3 hp, 1725/1425 rpm, 690 rpm (final), 208-230/460 V, 1.3/1.2 amps, 60/50 Hz. 3 phase. Inlets/outlets: (1) 4 in. dia. S-Line port. Overall dimensions: 45 ft. 6 in. L x 12 ft. 3 in. W x 75 in. H.