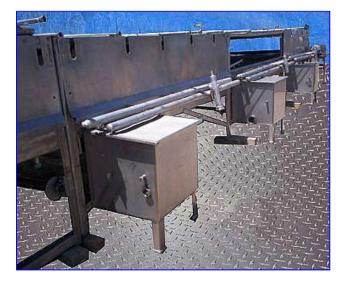

Stainless Steel Cooling Tunnel with Spray System. Product aperture/clearance: 8 ft. 1 in. W x 18-1/2 in. H. Infeed Conveyor uses (2) belts. Maximum product width: 5-1/2 in. W. Drive sprocket size: 6 in. dia. x 1 in. W with a 3/4 in. tooth pitch. Baldor Motor, 2 hp, 1725 rpm, 208-230/460 V, 6.5-6.2/3.1 amps, 60 Hz, 3 phase. Exit Conveyor maximum product width: 7-1/2 in. W. Drive sprocket: 6 in. dia. x 1/2 in. W with a 3/4 in. tooth pitch. Baldor Motor, 2 hp, 1740 rpm, 208-230/460 V, 6-6.5/2.8 amps, 60 Hz, 3 phase. Baldor Motor 2, 1/2 hp, 1725 rpm, 208-230/460 V, 1.8-1.6/.6 amps, 60 Hz, 3 phase. Baldor Gear Reducer, ratio: 30, 57.5 rpm (final). (3) Liquid Return Tanks- 40 Gallon, inlet: 2 in. dia. S-Line, outlet: 4 in. dia. S-Line. (2) Waukesha 200 Series Heavy-Duty Sanitary Centrifugal Pumps, Model: U2105, S/N: 125458. Maximum pumping capacity: 1400 gpm @ 133 tdh. Baldor Motor, 15/20 hp, 1760 rpm, 230/460 V. 26, 38/19 amps, 60 Hz, 3 phase. Leeson Motor, 1/3 hp, 1725/1425 rpm, 690 rpm (final), 208-230/460 V, 1.3/1.2 amps, 60/50 Hz. 3 phase. Inlets/outlets: (1) 4 in. dia. S-Line port. Overall dimensions: 45 ft. 6 in. L x 12 ft. 3 in. W x 75 in. H.