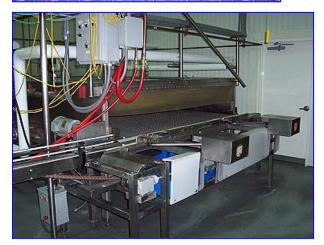

| Stainless Steel Cooling Tunnel with Spray System |                    |
|--------------------------------------------------|--------------------|
| Mfg:                                             | Model:             |
| Stock No. WFAF001.                               | Serial No <u>.</u> |

Stainless Steel Cooling Tunnel with Spray System. Product aperture/clearance: 8 ft. 1 in. W x 18-1/2 in. H. Infeed Conveyor uses (2) belts. Maximum product width: 5-1/2 in. W. Drive sprocket size: 6 in. dia. x 1 in. W with a 3/4 in. tooth pitch. Baldor Motor, 2 hp, 1725 rpm, 208-230/460 V, 6.5-6.2/3.1 amps, 60 Hz, 3 phase. Exit Conveyor maximum product width: 7-1/2 in. W. Drive sprocket: 6 in. dia. x 1/2 in. W with a 3/4 in. tooth pitch. Baldor Motor, 2 hp, 1740 rpm, 208-230/460 V, 6-6.5/2.8 amps, 60 Hz, 3 phase. Baldor Motor 2, 1/2 hp, 1725 rpm, 208-230/460 V, 1.8-1.6/.6 amps, 60 Hz, 3 phase. Baldor Gear Reducer, ratio: 30, 57.5 rpm (final). (3) Liquid Return Tanks- 40 Gallon, inlet: 2 in. dia. S-Line, outlet: 4 in. dia. S-Line. (2) Waukesha 200 Series Heavy-Duty Sanitary Centrifugal Pumps, Model: U2105, S/N: 125458. Maximum pumping capacity: 1400 gpm @ 133 tdh. Baldor Motor, 15/20 hp, 1760 rpm, 230/460 V. 26, 38/19 amps, 60 Hz, 3 phase. Leeson Motor, 1/3 hp, 1725/1425 rpm, 690 rpm (final), 208-230/460 V, 1.3/1.2 amps, 60/50 Hz. 3 phase. Inlets/outlets: (1) 4 in. dia. S-Line port. Overall dimensions: 45 ft. 6 in. L x 12 ft. 3 in. W x 75 in. H.