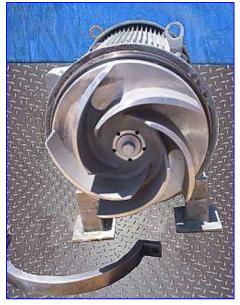

Stainless Steel Cooling Tunnel with Spray System. Product aperture/clearance: 8 ft. 1 in. W x 18-1/2 in. H. Infeed Conveyor uses (2) belts. Maximum product width: 5-1/2 in. W. Drive sprocket size: 6 in. dia. x 1 in. W with a 3/4 in. tooth pitch. Baldor Motor, 2 hp, 1725 rpm, 208-230/460 V, 6.5-6.2/3.1 amps, 60 Hz, 3 phase. Exit Conveyor maximum product width: 7-1/2 in. W. Drive sprocket: 6 in. dia. x 1/2 in. W with a 3/4 in. tooth pitch. Baldor Motor, 2 hp, 1740 rpm, 208-230/460 V, 6-6.5/2.8 amps, 60 Hz, 3 phase. Baldor Motor 2, 1/2 hp, 1725 rpm, 208-230/460 V, 1.8-1.6/.6 amps, 60 Hz, 3 phase. Baldor Gear Reducer, ratio: 30, 57.5 rpm (final). (3) Liquid Return Tanks- 40 Gallon, inlet: 2 in. dia. S-Line, outlet: 4 in. dia. S-Line. (2) Waukesha 200 Series Heavy-Duty Sanitary Centrifugal Pumps, Model: U2105, S/N: 125458. Maximum pumping capacity: 1400 gpm @ 133 tdh. Baldor Motor, 15/20 hp, 1760 rpm, 230/460 V. 26, 38/19 amps, 60 Hz, 3 phase. Leeson Motor, 1/3 hp, 1725/1425 rpm, 690 rpm (final), 208-230/460 V, 1.3/1.2 amps, 60/50 Hz. 3 phase. Inlets/outlets: (1) 4 in. dia. S-Line port. Overall dimensions: 45 ft. 6 in. L x 12 ft. 3 in. W x 75 in. H.