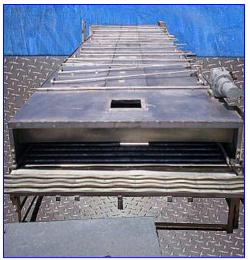

Stainless Steel Cooling Tunnel with Spray System. Product aperture/clearance: 8 ft. 1 in. W x 18-1/2 in. H. Infeed Conveyor uses (2) belts. Maximum product width: 5-1/2 in. W. Drive sprocket size: 6 in. dia. x 1 in. W with a 3/4 in. tooth pitch. Baldor Motor, 2 hp, 1725 rpm, 208-230/460 V, 6.5-6.2/3.1 amps, 60 Hz, 3 phase. Exit Conveyor maximum product width: 7-1/2 in. W. Drive sprocket: 6 in. dia. x 1/2 in. W with a 3/4 in. tooth pitch. Baldor Motor, 2 hp, 1740 rpm, 208-230/460 V, 6-6.5/2.8 amps, 60 Hz, 3 phase. Baldor Motor 2, 1/2 hp, 1725 rpm, 208-230/460 V, 1.8-1.6/.6 amps, 60 Hz, 3 phase. Baldor Gear Reducer, ratio: 30, 57.5 rpm (final). (3) Liquid Return Tanks- 40 Gallon, inlet: 2 in. dia. S-Line, outlet: 4 in. dia. S-Line. (2) Waukesha 200 Series Heavy-Duty Sanitary Centrifugal Pumps, Model: U2105, S/N: 125458. Maximum pumping capacity: 1400 gpm @ 133 tdh. Baldor Motor, 15/20 hp, 1760 rpm, 230/460 V. 26, 38/19 amps, 60 Hz, 3 phase. Leeson Motor, 1/3 hp, 1725/1425 rpm, 690 rpm (final), 208-230/460 V, 1.3/1.2 amps, 60/50 Hz. 3 phase. Inlets/outlets: (1) 4 in. dia. S-Line port. Overall dimensions: 45 ft. 6 in. L x 12 ft. 3 in. W x 75 in. H.