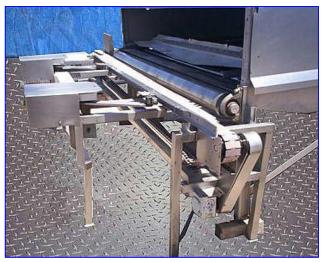

Stainless Steel Cooling Tunnel with Spray System. Product aperture/clearance: 8 ft. 1 in. W x 18-1/2 in. H. Infeed Conveyor uses (2) belts. Maximum product width: 5-1/2 in. W. Drive sprocket size: 6 in. dia. x 1 in. W with a 3/4 in. tooth pitch. Baldor Motor, 2 hp, 1725 rpm, 208-230/460 V, 6.5-6.2/3.1 amps, 60 Hz, 3 phase. Exit Conveyor maximum product width: 7-1/2 in. W. Drive sprocket: 6 in. dia. x 1/2 in. W with a 3/4 in. tooth pitch. Baldor Motor, 2 hp, 1740 rpm, 208-230/460 V, 6-6.5/2.8 amps, 60 Hz, 3 phase. Baldor Motor 2, 1/2 hp, 1725 rpm, 208-230/460 V, 1.8-1.6/.6 amps, 60 Hz, 3 phase. Baldor Gear Reducer, ratio: 30, 57.5 rpm (final). (3) Liquid Return Tanks- 40 Gallon, inlet: 2 in. dia. S-Line, outlet: 4 in. dia. S-Line. (2) Waukesha 200 Series Heavy-Duty Sanitary Centrifugal Pumps, Model: U2105, S/N: 125458. Maximum pumping capacity: 1400 gpm @ 133 tdh. Baldor Motor, 15/20 hp, 1760 rpm, 230/460 V. 26, 38/19 amps, 60 Hz, 3 phase. Leeson Motor, 1/3 hp, 1725/1425 rpm, 690 rpm (final), 208-230/460 V, 1.3/1.2 amps, 60/50 Hz. 3 phase. Inlets/outlets: (1) 4 in. dia. S-Line port. Overall dimensions: 45 ft. 6 in. L x 12 ft. 3 in. W x 75 in. H.