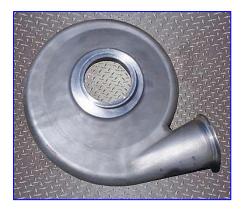

Stainless Steel Cooling Tunnel with Spray System. Product aperture/clearance: 8 ft. 1 in. W x 18-1/2 in. H. Infeed Conveyor uses (2) belts. Maximum product width: 5-1/2 in. W. Drive sprocket size: 6 in. dia. x 1 in. W with a 3/4 in. tooth pitch. Baldor Motor, 2 hp, 1725 rpm, 208-230/460 V, 6.5-6.2/3.1 amps, 60 Hz, 3 phase. Exit Conveyor maximum product width: 7-1/2 in. W. Drive sprocket: 6 in. dia. x 1/2 in. W with a 3/4 in. tooth pitch. Baldor Motor, 2 hp, 1740 rpm, 208-230/460 V, 6-6.5/2.8 amps, 60 Hz, 3 phase. Baldor Motor 2, 1/2 hp, 1725 rpm, 208-230/460 V, 1.8-1.6/.6 amps, 60 Hz, 3 phase. Baldor Gear Reducer, ratio: 30, 57.5 rpm (final). (3) Liquid Return Tanks- 40 Gallon, inlet: 2 in. dia. S-Line, outlet: 4 in. dia. S-Line. (2) Waukesha 200 Series Heavy-Duty Sanitary Centrifugal Pumps, Model: U2105, S/N: 125458. Maximum pumping capacity: 1400 gpm @ 133 tdh. Baldor Motor, 15/20 hp, 1760 rpm, 230/460 V. 26, 38/19 amps, 60 Hz, 3 phase. Leeson Motor, 1/3 hp, 1725/1425 rpm, 690 rpm (final), 208-230/460 V, 1.3/1.2 amps, 60/50 Hz. 3 phase. Inlets/outlets: (1) 4 in. dia. S-Line port. Overall dimensions: 45 ft. 6 in. L x 12 ft. 3 in. W x 75 in. H.