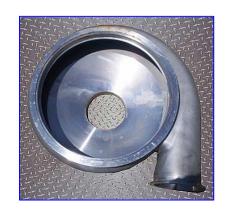

Stainless Steel Cooling Tunnel with Spray System. Product aperture/clearance: 8 ft. 1 in. W x 18-1/2 in. H. Infeed Conveyor uses (2) belts. Maximum product width: 5-1/2 in. W. Drive sprocket size: 6 in. dia. x 1 in. W with a 3/4 in. tooth pitch. Baldor Motor, 2 hp, 1725 rpm, 208-230/460 V, 6.5-6.2/3.1 amps, 60 Hz, 3 phase. Exit Conveyor maximum product width: 7-1/2 in. W. Drive sprocket: 6 in. dia. x 1/2 in. W with a 3/4 in. tooth pitch. Baldor Motor, 2 hp, 1740 rpm, 208-230/460 V, 6-6.5/2.8 amps, 60 Hz, 3 phase. Baldor Motor 2, 1/2 hp, 1725 rpm, 208-230/460 V, 1.8-1.6/.6 amps, 60 Hz, 3 phase. Baldor Gear Reducer, ratio: 30, 57.5 rpm (final). (3) Liquid Return Tanks- 40 Gallon, inlet: 2 in. dia. S-Line, outlet: 4 in. dia. S-Line. (2) Waukesha 200 Series Heavy-Duty Sanitary Centrifugal Pumps, Model: U2105, S/N: 125458. Maximum pumping capacity: 1400 gpm @ 133 tdh. Baldor Motor, 15/20 hp, 1760 rpm, 230/460 V. 26, 38/19 amps, 60 Hz, 3 phase. Leeson Motor, 1/3 hp, 1725/1425 rpm, 690 rpm (final), 208-230/460 V, 1.3/1.2 amps, 60/50 Hz. 3 phase. Inlets/outlets: (1) 4 in. dia. S-Line port. Overall dimensions: 45 ft. 6 in. L x 12 ft. 3 in. W x 75 in. H.