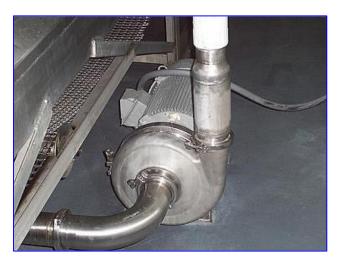

Stainless Steel Cooling Tunnel with Spray System. Product aperture/clearance: 8 ft. 1 in. W x 18-1/2 in. H. Infeed Conveyor uses (2) belts. Maximum product width: 5-1/2 in. W. Drive sprocket size: 6 in. dia. x 1 in. W with a 3/4 in. tooth pitch. Baldor Motor, 2 hp, 1725 rpm, 208-230/460 V, 6.5-6.2/3.1 amps, 60 Hz, 3 phase. Exit Conveyor maximum product width: 7-1/2 in. W. Drive sprocket: 6 in. dia. x 1/2 in. W with a 3/4 in. tooth pitch. Baldor Motor, 2 hp, 1740 rpm, 208-230/460 V, 6-6.5/2.8 amps, 60 Hz, 3 phase. Baldor Motor 2, 1/2 hp, 1725 rpm, 208-230/460 V, 1.8-1.6/.6 amps, 60 Hz, 3 phase. Baldor Gear Reducer, ratio: 30, 57.5 rpm (final). (3) Liquid Return Tanks- 40 Gallon, inlet: 2 in. dia. S-Line, outlet: 4 in. dia. S-Line. (2) Waukesha 200 Series Heavy-Duty Sanitary Centrifugal Pumps, Model: U2105, S/N: 125458. Maximum pumping capacity: 1400 gpm @ 133 tdh. Baldor Motor, 15/20 hp, 1760 rpm, 230/460 V. 26, 38/19 amps, 60 Hz, 3 phase. Leeson Motor, 1/3 hp, 1725/1425 rpm, 690 rpm (final), 208-230/460 V, 1.3/1.2 amps, 60/50 Hz. 3 phase. Inlets/outlets: (1) 4 in. dia. S-Line port. Overall dimensions: 45 ft. 6 in. L x 12 ft. 3 in. W x 75 in. H.