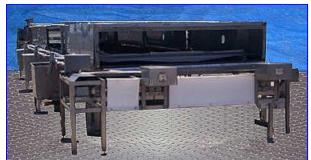

| Stainless Steel Cooling Tunnel with Spray System |                    |
|--------------------------------------------------|--------------------|
| Mfg:                                             | Model:             |
| Stock No. WFAF001.                               | Serial No <u>.</u> |

Stainless Steel Cooling Tunnel with Spray System. Product aperture/clearance: 8 ft. 1 in. W x 18-1/2 in. H. Infeed Conveyor uses (2) belts. Maximum product width: 5-1/2 in. W. Drive sprocket size: 6 in. dia. x 1 in. W with a 3/4 in. tooth pitch. Baldor Motor, 2 hp, 1725 rpm, 208-230/460 V, 6.5-6.2/3.1 amps, 60 Hz, 3 phase. Exit Conveyor maximum product width: 7-1/2 in. W. Drive sprocket: 6 in. dia. x 1/2 in. W with a 3/4 in. tooth pitch. Baldor Motor, 2 hp, 1740 rpm, 208-230/460 V, 6-6.5/2.8 amps, 60 Hz, 3 phase. Baldor Motor 2, 1/2 hp, 1725 rpm, 208-230/460 V, 1.8-1.6/.6 amps, 60 Hz, 3 phase. Baldor Gear Reducer, ratio: 30, 57.5 rpm (final). (3) Liquid Return Tanks- 40 Gallon, inlet: 2 in. dia. S-Line, outlet: 4 in. dia. S-Line. (2) Waukesha 200 Series Heavy-Duty Sanitary Centrifugal Pumps, Model: U2105, S/N: 125458. Maximum pumping capacity: 1400 gpm @ 133 tdh. Baldor Motor, 15/20 hp, 1760 rpm, 230/460 V. 26, 38/19 amps, 60 Hz, 3 phase. Leeson Motor, 1/3 hp, 1725/1425 rpm, 690 rpm (final), 208-230/460 V, 1.3/1.2 amps, 60/50 Hz. 3 phase. Inlets/outlets: (1) 4 in. dia. S-Line port. Overall dimensions: 45 ft. 6 in. L x 12 ft. 3 in. W x 75 in. H.