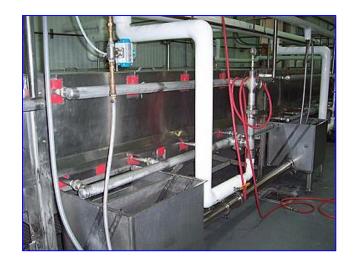

Stainless Steel Cooling Tunnel with Spray System. Product aperture/clearance: 8 ft. 1 in. W x 18-1/2 in. H. Infeed Conveyor uses (2) belts. Maximum product width: 5-1/2 in. W. Drive sprocket size: 6 in. dia. x 1 in. W with a 3/4 in. tooth pitch. Baldor Motor, 2 hp, 1725 rpm, 208-230/460 V, 6.5-6.2/3.1 amps, 60 Hz, 3 phase. Exit Conveyor maximum product width: 7-1/2 in. W. Drive sprocket: 6 in. dia. x 1/2 in. W with a 3/4 in. tooth pitch. Baldor Motor, 2 hp, 1740 rpm, 208-230/460 V, 6-6.5/2.8 amps, 60 Hz, 3 phase. Baldor Motor 2, 1/2 hp, 1725 rpm, 208-230/460 V, 1.8-1.6/.6 amps, 60 Hz, 3 phase. Baldor Gear Reducer, ratio: 30, 57.5 rpm (final). (3) Liquid Return Tanks- 40 Gallon, inlet: 2 in. dia. S-Line, outlet: 4 in. dia. S-Line. (2) Waukesha 200 Series Heavy-Duty Sanitary Centrifugal Pumps, Model: U2105, S/N: 125458. Maximum pumping capacity: 1400 gpm @ 133 tdh. Baldor Motor, 15/20 hp, 1760 rpm, 230/460 V. 26, 38/19 amps, 60 Hz, 3 phase. Leeson Motor, 1/3 hp, 1725/1425 rpm, 690 rpm (final), 208-230/460 V, 1.3/1.2 amps, 60/50 Hz. 3 phase. Inlets/outlets: (1) 4 in. dia. S-Line port. Overall dimensions: 45 ft. 6 in. L x 12 ft. 3 in. W x 75 in. H.