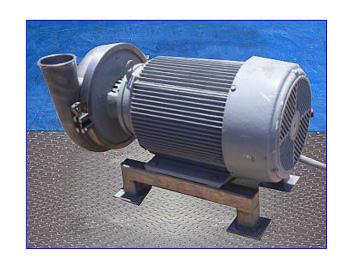

Stainless Steel Cooling Tunnel with Spray System. Product aperture/clearance: 8 ft. 1 in. W x 18-1/2 in. H. Infeed Conveyor uses (2) belts. Maximum product width: 5-1/2 in. W. Drive sprocket size: 6 in. dia. x 1 in. W with a 3/4 in. tooth pitch. Baldor Motor, 2 hp, 1725 rpm, 208-230/460 V, 6.5-6.2/3.1 amps, 60 Hz, 3 phase. Exit Conveyor maximum product width: 7-1/2 in. W. Drive sprocket: 6 in. dia. x 1/2 in. W with a 3/4 in. tooth pitch. Baldor Motor, 2 hp, 1740 rpm, 208-230/460 V, 6-6.5/2.8 amps, 60 Hz, 3 phase. Baldor Motor 2, 1/2 hp, 1725 rpm, 208-230/460 V, 1.8-1.6/.6 amps, 60 Hz, 3 phase. Baldor Gear Reducer, ratio: 30, 57.5 rpm (final). (3) Liquid Return Tanks- 40 Gallon, inlet: 2 in. dia. S-Line, outlet: 4 in. dia. S-Line. (2) Waukesha 200 Series Heavy-Duty Sanitary Centrifugal Pumps, Model: U2105, S/N: 125458. Maximum pumping capacity: 1400 gpm @ 133 tdh. Baldor Motor, 15/20 hp, 1760 rpm, 230/460 V. 26, 38/19 amps, 60 Hz, 3 phase. Leeson Motor, 1/3 hp, 1725/1425 rpm, 690 rpm (final), 208-230/460 V, 1.3/1.2 amps, 60/50 Hz. 3 phase. Inlets/outlets: (1) 4 in. dia. S-Line port. Overall dimensions: 45 ft. 6 in. L x 12 ft. 3 in. W x 75 in. H.