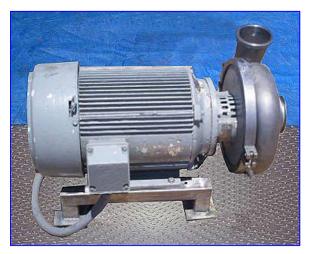

Stainless Steel Cooling Tunnel with Spray System. Product aperture/clearance: 8 ft. 1 in. W x 18-1/2 in. H. Infeed Conveyor uses (2) belts. Maximum product width: 5-1/2 in. W. Drive sprocket size: 6 in. dia. x 1 in. W with a 3/4 in. tooth pitch. Baldor Motor, 2 hp, 1725 rpm, 208-230/460 V, 6.5-6.2/3.1 amps, 60 Hz, 3 phase. Exit Conveyor maximum product width: 7-1/2 in. W. Drive sprocket: 6 in. dia. x 1/2 in. W with a 3/4 in. tooth pitch. Baldor Motor, 2 hp, 1740 rpm, 208-230/460 V, 6-6.5/2.8 amps, 60 Hz, 3 phase. Baldor Motor 2, 1/2 hp, 1725 rpm, 208-230/460 V, 1.8-1.6/.6 amps, 60 Hz, 3 phase. Baldor Gear Reducer, ratio: 30, 57.5 rpm (final). (3) Liquid Return Tanks- 40 Gallon, inlet: 2 in. dia. S-Line, outlet: 4 in. dia. S-Line. (2) Waukesha 200 Series Heavy-Duty Sanitary Centrifugal Pumps, Model: U2105, S/N: 125458. Maximum pumping capacity: 1400 gpm @ 133 tdh. Baldor Motor, 15/20 hp, 1760 rpm, 230/460 V. 26, 38/19 amps, 60 Hz, 3 phase. Leeson Motor, 1/3 hp, 1725/1425 rpm, 690 rpm (final), 208-230/460 V, 1.3/1.2 amps, 60/50 Hz. 3 phase. Inlets/outlets: (1) 4 in. dia. S-Line port. Overall dimensions: 45 ft. 6 in. L x 12 ft. 3 in. W x 75 in. H.