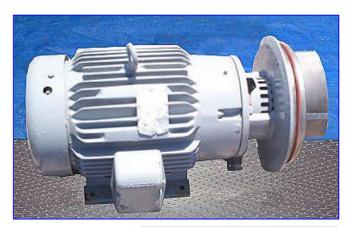

Stainless Steel Cooling Tunnel with Spray System. Product aperture/clearance: 8 ft. 1 in. W x 18-1/2 in. H. Infeed Conveyor uses (2) belts. Maximum product width: 5-1/2 in. W. Drive sprocket size: 6 in. dia. x 1 in. W with a 3/4 in. tooth pitch. Baldor Motor, 2 hp, 1725 rpm, 208-230/460 V, 6.5-6.2/3.1 amps, 60 Hz, 3 phase. Exit Conveyor maximum product width: 7-1/2 in. W. Drive sprocket: 6 in. dia. x 1/2 in. W with a 3/4 in. tooth pitch. Baldor Motor, 2 hp, 1740 rpm, 208-230/460 V, 6-6.5/2.8 amps, 60 Hz, 3 phase. Baldor Motor 2, 1/2 hp, 1725 rpm, 208-230/460 V, 1.8-1.6/.6 amps, 60 Hz, 3 phase. Baldor Gear Reducer, ratio: 30, 57.5 rpm (final). (3) Liquid Return Tanks- 40 Gallon, inlet: 2 in. dia. S-Line, outlet: 4 in. dia. S-Line. (2) Waukesha 200 Series Heavy-Duty Sanitary Centrifugal Pumps, Model: U2105, S/N: 125458. Maximum pumping capacity: 1400 gpm @ 133 tdh. Baldor Motor, 15/20 hp, 1760 rpm, 230/460 V. 26, 38/19 amps, 60 Hz, 3 phase. Leeson Motor, 1/3 hp, 1725/1425 rpm, 690 rpm (final), 208-230/460 V, 1.3/1.2 amps, 60/50 Hz. 3 phase. Inlets/outlets: (1) 4 in. dia. S-Line port. Overall dimensions: 45 ft. 6 in. L x 12 ft. 3 in. W x 75 in. H.