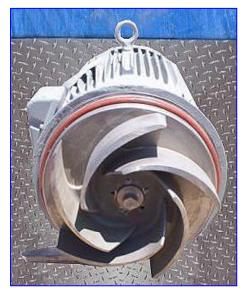

Stainless Steel Cooling Tunnel with Spray System. Product aperture/clearance: 8 ft. 1 in. W x 18-1/2 in. H. Infeed Conveyor uses (2) belts. Maximum product width: 5-1/2 in. W. Drive sprocket size: 6 in. dia. x 1 in. W with a 3/4 in. tooth pitch. Baldor Motor, 2 hp, 1725 rpm, 208-230/460 V, 6.5-6.2/3.1 amps, 60 Hz, 3 phase. Exit Conveyor maximum product width: 7-1/2 in. W. Drive sprocket: 6 in. dia. x 1/2 in. W with a 3/4 in. tooth pitch. Baldor Motor, 2 hp, 1740 rpm, 208-230/460 V, 6-6.5/2.8 amps, 60 Hz, 3 phase. Baldor Motor 2, 1/2 hp, 1725 rpm, 208-230/460 V, 1.8-1.6/.6 amps, 60 Hz, 3 phase. Baldor Gear Reducer, ratio: 30, 57.5 rpm (final). (3) Liquid Return Tanks- 40 Gallon, inlet: 2 in. dia. S-Line, outlet: 4 in. dia. S-Line. (2) Waukesha 200 Series Heavy-Duty Sanitary Centrifugal Pumps, Model: U2105, S/N: 125458. Maximum pumping capacity: 1400 gpm @ 133 tdh. Baldor Motor, 15/20 hp, 1760 rpm, 230/460 V. 26, 38/19 amps, 60 Hz, 3 phase. Leeson Motor, 1/3 hp, 1725/1425 rpm, 690 rpm (final), 208-230/460 V, 1.3/1.2 amps, 60/50 Hz. 3 phase. Inlets/outlets: (1) 4 in. dia. S-Line port. Overall dimensions: 45 ft. 6 in. L x 12 ft. 3 in. W x 75 in. H.