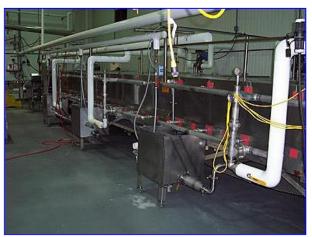

| Stainless Steel Cooling Tunnel with Spray System |                    |
|--------------------------------------------------|--------------------|
| Mfg:                                             | Model:             |
| Stock No. WFAF001.                               | Serial No <u>.</u> |

Stainless Steel Cooling Tunnel with Spray System. Product aperture/clearance: 8 ft. 1 in. W x 18-1/2 in. H. Infeed Conveyor uses (2) belts. Maximum product width: 5-1/2 in. W. Drive sprocket size: 6 in. dia. x 1 in. W with a 3/4 in. tooth pitch. Baldor Motor, 2 hp, 1725 rpm, 208-230/460 V, 6.5-6.2/3.1 amps, 60 Hz, 3 phase. Exit Conveyor maximum product width: 7-1/2 in. W. Drive sprocket: 6 in. dia. x 1/2 in. W with a 3/4 in. tooth pitch. Baldor Motor, 2 hp, 1740 rpm, 208-230/460 V, 6-6.5/2.8 amps, 60 Hz, 3 phase. Baldor Motor 2, 1/2 hp, 1725 rpm, 208-230/460 V, 1.8-1.6/.6 amps, 60 Hz, 3 phase. Baldor Gear Reducer, ratio: 30, 57.5 rpm (final). (3) Liquid Return Tanks- 40 Gallon, inlet: 2 in. dia. S-Line, outlet: 4 in. dia. S-Line. (2) Waukesha 200 Series Heavy-Duty Sanitary Centrifugal Pumps, Model: U2105, S/N: 125458. Maximum pumping capacity: 1400 gpm @ 133 tdh. Baldor Motor, 15/20 hp, 1760 rpm, 230/460 V. 26, 38/19 amps, 60 Hz, 3 phase. Leeson Motor, 1/3 hp, 1725/1425 rpm, 690 rpm (final), 208-230/460 V, 1.3/1.2 amps, 60/50 Hz. 3 phase. Inlets/outlets: (1) 4 in. dia. S-Line port. Overall dimensions: 45 ft. 6 in. L x 12 ft. 3 in. W x 75 in. H.