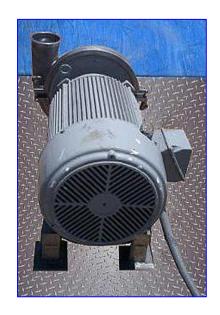

Stainless Steel Cooling Tunnel with Spray System. Product aperture/clearance: 8 ft. 1 in. W x 18-1/2 in. H. Infeed Conveyor uses (2) belts. Maximum product width: 5-1/2 in. W. Drive sprocket size: 6 in. dia. x 1 in. W with a 3/4 in. tooth pitch. Baldor Motor, 2 hp, 1725 rpm, 208-230/460 V, 6.5-6.2/3.1 amps, 60 Hz, 3 phase. Exit Conveyor maximum product width: 7-1/2 in. W. Drive sprocket: 6 in. dia. x 1/2 in. W with a 3/4 in. tooth pitch. Baldor Motor, 2 hp, 1740 rpm, 208-230/460 V, 6-6.5/2.8 amps, 60 Hz, 3 phase. Baldor Motor 2, 1/2 hp, 1725 rpm, 208-230/460 V, 1.8-1.6/.6 amps, 60 Hz, 3 phase. Baldor Gear Reducer, ratio: 30, 57.5 rpm (final). (3) Liquid Return Tanks- 40 Gallon, inlet: 2 in. dia. S-Line, outlet: 4 in. dia. S-Line. (2) Waukesha 200 Series Heavy-Duty Sanitary Centrifugal Pumps, Model: U2105, S/N: 125458. Maximum pumping capacity: 1400 gpm @ 133 tdh. Baldor Motor, 15/20 hp, 1760 rpm, 230/460 V. 26, 38/19 amps, 60 Hz, 3 phase. Leeson Motor, 1/3 hp, 1725/1425 rpm, 690 rpm (final), 208-230/460 V, 1.3/1.2 amps, 60/50 Hz. 3 phase. Inlets/outlets: (1) 4 in. dia. S-Line port. Overall dimensions: 45 ft. 6 in. L x 12 ft. 3 in. W x 75 in. H.