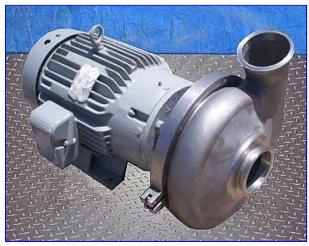

Stainless Steel Cooling Tunnel with Spray System. Product aperture/clearance: 8 ft. 1 in. W x 18-1/2 in. H. Infeed Conveyor uses (2) belts. Maximum product width: 5-1/2 in. W. Drive sprocket size: 6 in. dia. x 1 in. W with a 3/4 in. tooth pitch. Baldor Motor, 2 hp, 1725 rpm, 208-230/460 V, 6.5-6.2/3.1 amps, 60 Hz, 3 phase. Exit Conveyor maximum product width: 7-1/2 in. W. Drive sprocket: 6 in. dia. x 1/2 in. W with a 3/4 in. tooth pitch. Baldor Motor, 2 hp, 1740 rpm, 208-230/460 V, 6-6.5/2.8 amps, 60 Hz, 3 phase. Baldor Motor 2, 1/2 hp, 1725 rpm, 208-230/460 V, 1.8-1.6/.6 amps, 60 Hz, 3 phase. Baldor Gear Reducer, ratio: 30, 57.5 rpm (final). (3) Liquid Return Tanks- 40 Gallon, inlet: 2 in. dia. S-Line, outlet: 4 in. dia. S-Line. (2) Waukesha 200 Series Heavy-Duty Sanitary Centrifugal Pumps, Model: U2105, S/N: 125458. Maximum pumping capacity: 1400 gpm @ 133 tdh. Baldor Motor, 15/20 hp, 1760 rpm, 230/460 V. 26, 38/19 amps, 60 Hz, 3 phase. Leeson Motor, 1/3 hp, 1725/1425 rpm, 690 rpm (final), 208-230/460 V, 1.3/1.2 amps, 60/50 Hz. 3 phase. Inlets/outlets: (1) 4 in. dia. S-Line port. Overall dimensions: 45 ft. 6 in. L x 12 ft. 3 in. W x 75 in. H.