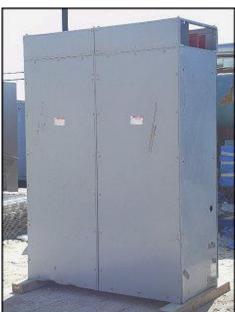

2002 Square D ISO-FLEX® Medium Voltage Controller. Model: 4. Class E2, Factory Order No. 17-15018462-004, Category no. AG44D, 3 phase. Nominal system voltage: 4000 / 4160 V, rated maximum voltage 5kv, continuous current 360 amps, control voltage 120 vac volts. Impulse withstand: 60 Kv, Horizontal bus rating: 1200A. Power supply: Control voltage: 120 VAC, 60 Hz, 3 phase. Features include: front and rear access, and a NEMA 1 indoor, painted and gasketed enclosure. Inside enclosure dimensions: 5 ft. 11 in. L. x 2 ft. 7 in. W. x 8 ft. 3 in. H. Overall dimensions: 6 ft. L x 3 ft. W x 8 ft. 8 in. H. Run Hours: 10838.0(BG)(ACN303).