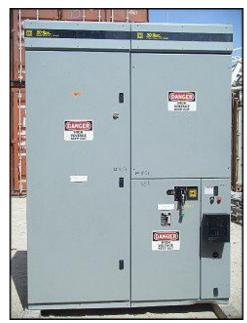

2002 Square D ISO-FLEX® Medium Voltage Controller. Model: 4. Class E2, Factory Order No. 17-15018462-004, Category no. AG44D, 3 phase. Nominal system voltage: 4000 / 4160 V, rated maximum voltage 5kv, continuous current 360 amps, control voltage 120 vac volts. Impulse withstand: 60 Kv, Horizontal bus rating: 1200A. Power supply: Control voltage: 120 VAC, 60 Hz, 3 phase. Features include: front and rear access, and a NEMA 1 indoor, painted and gasketed enclosure. Inside enclosure dimensions: 5 ft. 11 in. L. x 2 ft. 7 in. W. x 8 ft. 3 in. H. Overall dimensions: 6 ft. L x 3 ft. W x 8 ft. 8 in. H. Run Hours: 10838.0(BG)(ACN303).