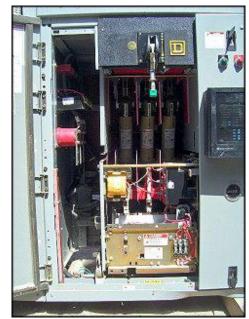

2002 Square D ISO-FLEX® Medium Voltage Controller. Model: 4. Class E2, Factory Order No. 17-15018462-004, Category no. AG44D, 3 phase. Nominal system voltage: 4000 / 4160 V, rated maximum voltage 5kv, continuous current 360 amps, control voltage 120 vac volts. Impulse withstand: 60 Kv, Horizontal bus rating: 1200A. Power supply: Control voltage: 120 VAC, 60 Hz, 3 phase. Features include: front and rear access, and a NEMA 1 indoor, painted and gasketed enclosure. Inside enclosure dimensions: 5 ft. 11 in. L. x 2 ft. 7 in. W. x 8 ft. 3 in. H. Overall dimensions: 6 ft. L x 3 ft. W x 8 ft. 8 in. H. Run Hours: 10838.0(BG)(ACN303).