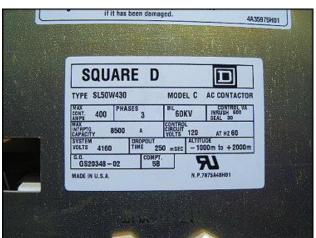

2002 Square D ISO-FLEX® Medium Voltage Controller. Model: 4. Class E2, Factory Order No. 17-15018462-004, Category no. AG44D, 3 phase. Nominal system voltage: 4000 / 4160 V, rated maximum voltage 5kv, continuous current 360 amps, control voltage 120 vac volts. Impulse withstand: 60 Kv, Horizontal bus rating: 1200A. Power supply: Control voltage: 120 VAC, 60 Hz, 3 phase. Features include: front and rear access, and a NEMA 1 indoor, painted and gasketed enclosure. Inside enclosure dimensions: 5 ft. 11 in. L. x 2 ft. 7 in. W. x 8 ft. 3 in. H. Overall dimensions: 6 ft. L x 3 ft. W x 8 ft. 8 in. H. Run Hours: 10838.0(BG)(ACN303).