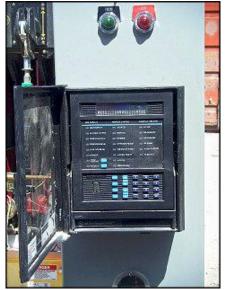

2002 Square D ISO-FLEX® Medium Voltage Controller. Model: 4. Class E2, Factory Order No. 17-15018462-004, Category no. AG44D, 3 phase. Nominal system voltage: 4000 / 4160 V, rated maximum voltage 5kv, continuous current 360 amps, control voltage 120 vac volts. Impulse withstand: 60 Kv, Horizontal bus rating: 1200A. Power supply: Control voltage: 120 VAC, 60 Hz, 3 phase. Features include: front and rear access, and a NEMA 1 indoor, painted and gasketed enclosure. Inside enclosure dimensions: 5 ft. 11 in. L. x 2 ft. 7 in. W. x 8 ft. 3 in. H. Overall dimensions: 6 ft. L x 3 ft. W x 8 ft. 8 in. H. Run Hours: 10838.0(BG)(ACN303).