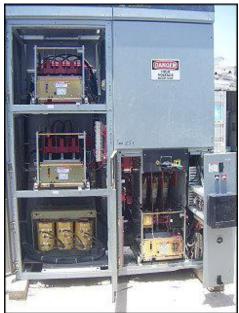

2002 Square D ISO-FLEX® Medium Voltage Controller. Model: 4. Class E2, Factory Order No. 17-15018462-004, Category no. AG44D, 3 phase. Nominal system voltage: 4000 / 4160 V, rated maximum voltage 5kv, continuous current 360 amps, control voltage 120 vac volts. Impulse withstand: 60 Kv, Horizontal bus rating: 1200A. Power supply: Control voltage: 120 VAC, 60 Hz, 3 phase. Features include: front and rear access, and a NEMA 1 indoor, painted and gasketed enclosure. Inside enclosure dimensions: 5 ft. 11 in. L. x 2 ft. 7 in. W. x 8 ft. 3 in. H. Overall dimensions: 6 ft. L x 3 ft. W x 8 ft. 8 in. H. Run Hours: 10838.0(BG)(ACN303).