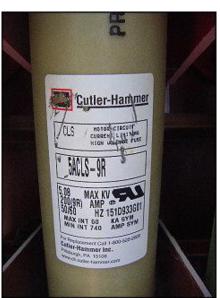

2002 Square D ISO-FLEX® Medium Voltage Controller. Model: 4. Class E2, Factory Order No. 17-15018462-004, Category no. AG44D, 3 phase. Nominal system voltage: 4000 / 4160 V, rated maximum voltage 5kv, continuous current 360 amps, control voltage 120 vac volts. Impulse withstand: 60 Kv, Horizontal bus rating: 1200A. Power supply: Control voltage: 120 VAC, 60 Hz, 3 phase. Features include: front and rear access, and a NEMA 1 indoor, painted and gasketed enclosure. Inside enclosure dimensions: 5 ft. 11 in. L. x 2 ft. 7 in. W. x 8 ft. 3 in. H. Overall dimensions: 6 ft. L x 3 ft. W x 8 ft. 8 in. H. Run Hours: 10838.0(BG)(ACN303).