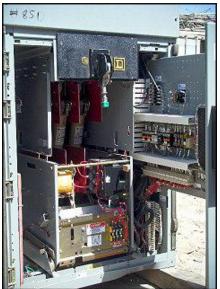

2002 Square D ISO-FLEX® Medium Voltage Controller. Model: 4. Class E2, Factory Order No. 17-15018462-004, Category no. AG44D, 3 phase. Nominal system voltage: 4000 / 4160 V, rated maximum voltage 5kv, continuous current 360 amps, control voltage 120 vac volts. Impulse withstand: 60 Kv, Horizontal bus rating: 1200A. Power supply: Control voltage: 120 VAC, 60 Hz, 3 phase. Features include: front and rear access, and a NEMA 1 indoor, painted and gasketed enclosure. Inside enclosure dimensions: 5 ft. 11 in. L. x 2 ft. 7 in. W. x 8 ft. 3 in. H. Overall dimensions: 6 ft. L x 3 ft. W x 8 ft. 8 in. H. Run Hours: 10838.0(BG)(ACN303).