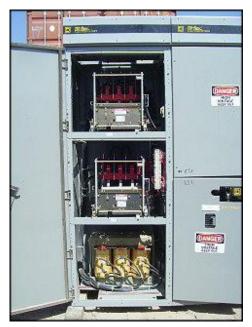

2002 Square D ISO-FLEX® Medium Voltage Controller. Model: 4. Class E2, Factory Order No. 17-15018462-004, Category no. AG44D, 3 phase. Nominal system voltage: 4000 / 4160 V, rated maximum voltage 5kv, continuous current 360 amps, control voltage 120 vac volts. Impulse withstand: 60 Kv, Horizontal bus rating: 1200A. Power supply: Control voltage: 120 VAC, 60 Hz, 3 phase. Features include: front and rear access, and a NEMA 1 indoor, painted and gasketed enclosure. Inside enclosure dimensions: 5 ft. 11 in. L. x 2 ft. 7 in. W. x 8 ft. 3 in. H. Overall dimensions: 6 ft. L x 3 ft. W x 8 ft. 8 in. H. Run Hours: 10838.0(BG)(ACN303).