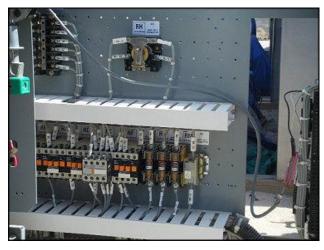

2002 Square D ISO-FLEX® Medium Voltage Controller. Model: 4. Class E2, Factory Order No. 17-15018462-004, Category no. AG44D, 3 phase. Nominal system voltage: 4000 / 4160 V, rated maximum voltage 5kv, continuous current 360 amps, control voltage 120 vac volts. Impulse withstand: 60 Kv, Horizontal bus rating: 1200A. Power supply: Control voltage: 120 VAC, 60 Hz, 3 phase. Features include: front and rear access, and a NEMA 1 indoor, painted and gasketed enclosure. Inside enclosure dimensions: 5 ft. 11 in. L. x 2 ft. 7 in. W. x 8 ft. 3 in. H. Overall dimensions: 6 ft. L x 3 ft. W x 8 ft. 8 in. H. Run Hours: 10838.0(BG)(ACN303).