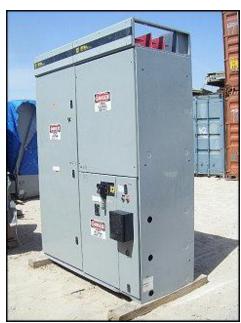

2002 Square D ISO-FLEX® Medium Voltage Controller. Model: 4. Class E2, Factory Order No. 17-15018462-004, Category no. AG44D, 3 phase. Nominal system voltage: 4000 / 4160 V, rated maximum voltage 5kv, continuous current 360 amps, control voltage 120 vac volts. Impulse withstand: 60 Kv, Horizontal bus rating: 1200A. Power supply: Control voltage: 120 VAC, 60 Hz, 3 phase. Features include: front and rear access, and a NEMA 1 indoor, painted and gasketed enclosure. Inside enclosure dimensions: 5 ft. 11 in. L. x 2 ft. 7 in. W. x 8 ft. 3 in. H. Overall dimensions: 6 ft. L x 3 ft. W x 8 ft. 8 in. H. Run Hours: 10838.0(BG)(ACN303).