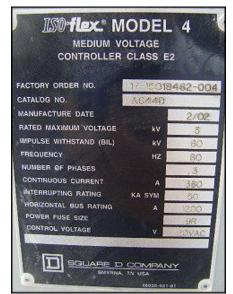

2002 Square D ISO-FLEX® Medium Voltage Controller. Model: 4. Class E2, Factory Order No. 17-15018462-004, Category no. AG44D, 3 phase. Nominal system voltage: 4000 / 4160 V, rated maximum voltage 5kv, continuous current 360 amps, control voltage 120 vac volts. Impulse withstand: 60 Kv, Horizontal bus rating: 1200A. Power supply: Control voltage: 120 VAC, 60 Hz, 3 phase. Features include: front and rear access, and a NEMA 1 indoor, painted and gasketed enclosure. Inside enclosure dimensions: 5 ft. 11 in. L. x 2 ft. 7 in. W. x 8 ft. 3 in. H. Overall dimensions: 6 ft. L x 3 ft. W x 8 ft. 8 in. H. Run Hours: 10838.0(BG)(ACN303).