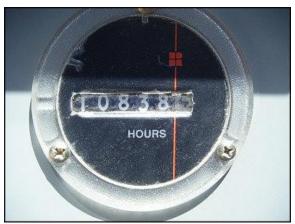

2002 Square D ISO-FLEX® Medium Voltage Controller. Model: 4. Class E2, Factory Order No. 17-15018462-004, Category no. AG44D, 3 phase. Nominal system voltage: 4000 / 4160 V, rated maximum voltage 5kv, continuous current 360 amps, control voltage 120 vac volts. Impulse withstand: 60 Kv, Horizontal bus rating: 1200A. Power supply: Control voltage: 120 VAC, 60 Hz, 3 phase. Features include: front and rear access, and a NEMA 1 indoor, painted and gasketed enclosure. Inside enclosure dimensions: 5 ft. 11 in. L. x 2 ft. 7 in. W. x 8 ft. 3 in. H. Overall dimensions: 6 ft. L x 3 ft. W x 8 ft. 8 in. H. Run Hours: 10838.0(BG)(ACN303).