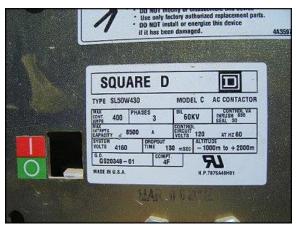

2002 Square D ISO-FLEX® Medium Voltage Controller. Model: 4. Class E2, Factory Order No. 17-15018462-004, Category no. AG44D, 3 phase. Nominal system voltage: 4000 / 4160 V, rated maximum voltage 5kv, continuous current 360 amps, control voltage 120 vac volts. Impulse withstand: 60 Kv, Horizontal bus rating: 1200A. Power supply: Control voltage: 120 VAC, 60 Hz, 3 phase. Features include: front and rear access, and a NEMA 1 indoor, painted and gasketed enclosure. Inside enclosure dimensions: 5 ft. 11 in. L. x 2 ft. 7 in. W. x 8 ft. 3 in. H. Overall dimensions: 6 ft. L x 3 ft. W x 8 ft. 8 in. H. Run Hours: 10838.0(BG)(ACN303).