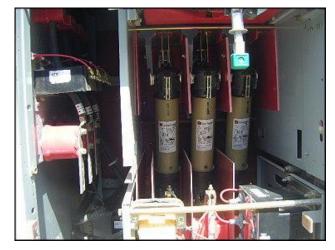

2002 Square D ISO-FLEX® Medium Voltage Controller. Model: 4. Class E2, Factory Order No. 17-15018462-004, Category no. AG44D, 3 phase. Nominal system voltage: 4000 / 4160 V, rated maximum voltage 5kv, continuous current 360 amps, control voltage 120 vac volts. Impulse withstand: 60 Kv, Horizontal bus rating: 1200A. Power supply: Control voltage: 120 VAC, 60 Hz, 3 phase. Features include: front and rear access, and a NEMA 1 indoor, painted and gasketed enclosure. Inside enclosure dimensions: 5 ft. 11 in. L. x 2 ft. 7 in. W. x 8 ft. 3 in. H. Overall dimensions: 6 ft. L x 3 ft. W x 8 ft. 8 in. H. Run Hours: 10838.0(BG)(ACN303).