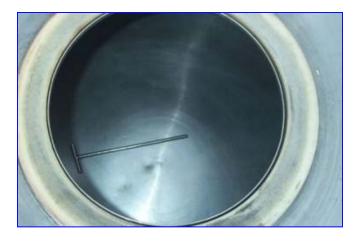

| Federal 18-Valve Rotary Filler |            |
|--------------------------------|------------|
| Mfg: Federal                   | Model:     |
| Stock No. pHDMD302.102         | Serial No. |

Federal 18-Valve Rotary Filler. Machine No: 1639GWS4/185R982. Pat No: 3578380. Stainless steel. Pressure Capper System for lids. Clearance: max 10-1/2 in. H.; min. 9 in. H. Filler capacity: ½ gallon jugs. (18) Valves. Valve dimensions: 2 in. dia. x 6 in H; center to center: 7 in. Base dimensions: 6 in. L x 5 in. W. Space from base to valve: 7-1/2 in. Dimensions of change parts for jug cross-over: 13-1/2 in. dia. Clearance: 5-3/4 in. L x 3 in. W x 9-1/4 in. H. Float activated product infeed. CIP system with sprayball. Tank capacity: 24 gallons (24 in. diameter x 12 in. H). Conveyor dimensions: 69 in. L x 4-1/2 in. W. (2) Baldor Motors. Inlets/outlets: 2 in. "S" line, 6 in. opening. Overall dimensions: 89 in. L x 56 in. W x 76 in. H.