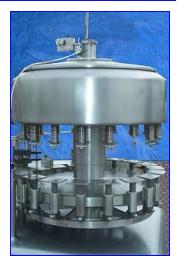

| Federal 18-Valve Rotary Filler |            |
|--------------------------------|------------|
| Mfg: Federal                   | Model:     |
| Stock No. pHDMD302.102         | Serial No. |

Federal 18-Valve Rotary Filler. Machine No: 1639GWS4/185R982. Pat No: 3578380. Stainless steel. Pressure Capper System for lids. Clearance: max 10-1/2 in. H.; min. 9 in. H. Filler capacity: ½ gallon jugs. (18) Valves. Valve dimensions: 2 in. dia. x 6 in H; center to center: 7 in. Base dimensions: 6 in. L x 5 in. W. Space from base to valve: 7-1/2 in. Dimensions of change parts for jug cross-over: 13-1/2 in. dia. Clearance: 5-3/4 in. L x 3 in. W x 9-1/4 in. H. Float activated product infeed. CIP system with sprayball. Tank capacity: 24 gallons (24 in. diameter x 12 in. H). Conveyor dimensions: 69 in. L x 4-1/2 in. W. (2) Baldor Motors. Inlets/outlets: 2 in. "S" line, 6 in. opening. Overall dimensions: 89 in. L x 56 in. W x 76 in. H.