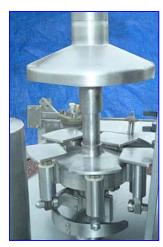

| Federal 18-Valve Rotary Filler |            |
|--------------------------------|------------|
| Mfg: Federal                   | Model:     |
| Stock No. pHDMD302.102         | Serial No. |

Federal 18-Valve Rotary Filler. Machine No: 1639GWS4/185R982. Pat No: 3578380. Stainless steel. Pressure Capper System for lids. Clearance: max 10-1/2 in. H.; min. 9 in. H. Filler capacity: ½ gallon jugs. (18) Valves. Valve dimensions: 2 in. dia. x 6 in H; center to center: 7 in. Base dimensions: 6 in. L x 5 in. W. Space from base to valve: 7-1/2 in. Dimensions of change parts for jug cross-over: 13-1/2 in. dia. Clearance: 5-3/4 in. L x 3 in. W x 9-1/4 in. H. Float activated product infeed. CIP system with sprayball. Tank capacity: 24 gallons (24 in. diameter x 12 in. H). Conveyor dimensions: 69 in. L x 4-1/2 in. W. (2) Baldor Motors. Inlets/outlets: 2 in. "S" line, 6 in. opening. Overall dimensions: 89 in. L x 56 in. W x 76 in. H.