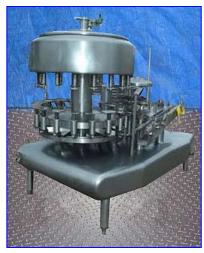

| Federal 18-Valve Rotary Filler |            |
|--------------------------------|------------|
| Mfg: Federal                   | Model:     |
| Stock No. pHDMD302.102         | Serial No. |

Federal 18-Valve Rotary Filler. Machine No: 1639GWS4/185R982. Pat No: 3578380. Stainless steel. Pressure Capper System for lids. Clearance: max 10-1/2 in. H.; min. 9 in. H. Filler capacity: ½ gallon jugs. (18) Valves. Valve dimensions: 2 in. dia. x 6 in H; center to center: 7 in. Base dimensions: 6 in. L x 5 in. W. Space from base to valve: 7-1/2 in. Dimensions of change parts for jug cross-over: 13-1/2 in. dia. Clearance: 5-3/4 in. L x 3 in. W x 9-1/4 in. H. Float activated product infeed. CIP system with sprayball. Tank capacity: 24 gallons (24 in. diameter x 12 in. H). Conveyor dimensions: 69 in. L x 4-1/2 in. W. (2) Baldor Motors. Inlets/outlets: 2 in. "S" line, 6 in. opening. Overall dimensions: 89 in. L x 56 in. W x 76 in. H.