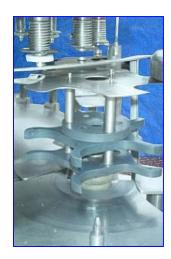

| Federal 18-Valve Rotary Filler |            |
|--------------------------------|------------|
| Mfg: Federal                   | Model:     |
| Stock No. pHDMD302.102         | Serial No. |

Federal 18-Valve Rotary Filler. Machine No: 1639GWS4/185R982. Pat No: 3578380. Stainless steel. Pressure Capper System for lids. Clearance: max 10-1/2 in. H.; min. 9 in. H. Filler capacity: ½ gallon jugs. (18) Valves. Valve dimensions: 2 in. dia. x 6 in H; center to center: 7 in. Base dimensions: 6 in. L x 5 in. W. Space from base to valve: 7-1/2 in. Dimensions of change parts for jug cross-over: 13-1/2 in. dia. Clearance: 5-3/4 in. L x 3 in. W x 9-1/4 in. H. Float activated product infeed. CIP system with sprayball. Tank capacity: 24 gallons (24 in. diameter x 12 in. H). Conveyor dimensions: 69 in. L x 4-1/2 in. W. (2) Baldor Motors. Inlets/outlets: 2 in. "S" line, 6 in. opening. Overall dimensions: 89 in. L x 56 in. W x 76 in. H.