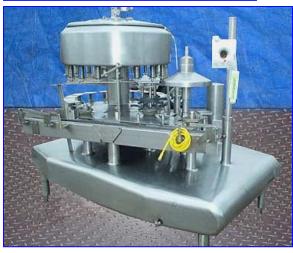

| Federal 18-Valve Rotary Filler |            |
|--------------------------------|------------|
| Mfg: Federal                   | Model:     |
| Stock No. pHDMD302.102         | Serial No. |

Federal 18-Valve Rotary Filler. Machine No: 1639GWS4/185R982. Pat No: 3578380. Stainless steel. Pressure Capper System for lids. Clearance: max 10-1/2 in. H.; min. 9 in. H. Filler capacity: ½ gallon jugs. (18) Valves. Valve dimensions: 2 in. dia. x 6 in H; center to center: 7 in. Base dimensions: 6 in. L x 5 in. W. Space from base to valve: 7-1/2 in. Dimensions of change parts for jug cross-over: 13-1/2 in. dia. Clearance: 5-3/4 in. L x 3 in. W x 9-1/4 in. H. Float activated product infeed. CIP system with sprayball. Tank capacity: 24 gallons (24 in. diameter x 12 in. H). Conveyor dimensions: 69 in. L x 4-1/2 in. W. (2) Baldor Motors. Inlets/outlets: 2 in. "S" line, 6 in. opening. Overall dimensions: 89 in. L x 56 in. W x 76 in. H.