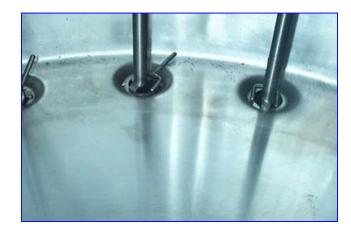

| Federal 18-Valve Rotary Filler |            |
|--------------------------------|------------|
| Mfg: Federal                   | Model:     |
| Stock No. pHDMD302.102         | Serial No. |

Federal 18-Valve Rotary Filler. Machine No: 1639GWS4/185R982. Pat No: 3578380. Stainless steel. Pressure Capper System for lids. Clearance: max 10-1/2 in. H.; min. 9 in. H. Filler capacity: ½ gallon jugs. (18) Valves. Valve dimensions: 2 in. dia. x 6 in H; center to center: 7 in. Base dimensions: 6 in. L x 5 in. W. Space from base to valve: 7-1/2 in. Dimensions of change parts for jug cross-over: 13-1/2 in. dia. Clearance: 5-3/4 in. L x 3 in. W x 9-1/4 in. H. Float activated product infeed. CIP system with sprayball. Tank capacity: 24 gallons (24 in. diameter x 12 in. H). Conveyor dimensions: 69 in. L x 4-1/2 in. W. (2) Baldor Motors. Inlets/outlets: 2 in. "S" line, 6 in. opening. Overall dimensions: 89 in. L x 56 in. W x 76 in. H.