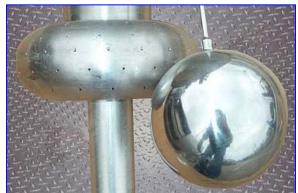

| Federal 18-Valve Rotary Filler |            |
|--------------------------------|------------|
| Mfg: Federal                   | Model:     |
| Stock No. pHDMD302.102         | Serial No. |

Federal 18-Valve Rotary Filler. Machine No: 1639GWS4/185R982. Pat No: 3578380. Stainless steel. Pressure Capper System for lids. Clearance: max 10-1/2 in. H.; min. 9 in. H. Filler capacity: ½ gallon jugs. (18) Valves. Valve dimensions: 2 in. dia. x 6 in H; center to center: 7 in. Base dimensions: 6 in. L x 5 in. W. Space from base to valve: 7-1/2 in. Dimensions of change parts for jug cross-over: 13-1/2 in. dia. Clearance: 5-3/4 in. L x 3 in. W x 9-1/4 in. H. Float activated product infeed. CIP system with sprayball. Tank capacity: 24 gallons (24 in. diameter x 12 in. H). Conveyor dimensions: 69 in. L x 4-1/2 in. W. (2) Baldor Motors. Inlets/outlets: 2 in. "S" line, 6 in. opening. Overall dimensions: 89 in. L x 56 in. W x 76 in. H.