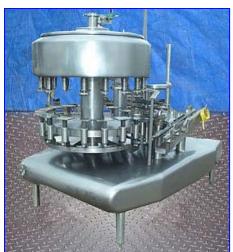

| Federal 18-Valve Rotary Filler |            |
|--------------------------------|------------|
| Mfg: Federal                   | Model:     |
| Stock No. pHDMD302.102         | Serial No. |

Federal 18-Valve Rotary Filler. Machine No: 1639GWS4/185R982. Pat No: 3578380. Stainless steel. Pressure Capper System for lids. Clearance: max 10-1/2 in. H.; min. 9 in. H. Filler capacity: ½ gallon jugs. (18) Valves. Valve dimensions: 2 in. dia. x 6 in H; center to center: 7 in. Base dimensions: 6 in. L x 5 in. W. Space from base to valve: 7-1/2 in. Dimensions of change parts for jug cross-over: 13-1/2 in. dia. Clearance: 5-3/4 in. L x 3 in. W x 9-1/4 in. H. Float activated product infeed. CIP system with sprayball. Tank capacity: 24 gallons (24 in. diameter x 12 in. H). Conveyor dimensions: 69 in. L x 4-1/2 in. W. (2) Baldor Motors. Inlets/outlets: 2 in. "S" line, 6 in. opening. Overall dimensions: 89 in. L x 56 in. W x 76 in. H.