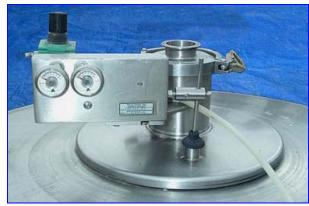

| Federal 18-Valve Rotary Filler |            |
|--------------------------------|------------|
| Mfg: Federal                   | Model:     |
| Stock No. pHDMD302.102         | Serial No. |

Federal 18-Valve Rotary Filler. Machine No: 1639GWS4/185R982. Pat No: 3578380. Stainless steel. Pressure Capper System for lids. Clearance: max 10-1/2 in. H.; min. 9 in. H. Filler capacity: ½ gallon jugs. (18) Valves. Valve dimensions: 2 in. dia. x 6 in H; center to center: 7 in. Base dimensions: 6 in. L x 5 in. W. Space from base to valve: 7-1/2 in. Dimensions of change parts for jug cross-over: 13-1/2 in. dia. Clearance: 5-3/4 in. L x 3 in. W x 9-1/4 in. H. Float activated product infeed. CIP system with sprayball. Tank capacity: 24 gallons (24 in. diameter x 12 in. H). Conveyor dimensions: 69 in. L x 4-1/2 in. W. (2) Baldor Motors. Inlets/outlets: 2 in. "S" line, 6 in. opening. Overall dimensions: 89 in. L x 56 in. W x 76 in. H.