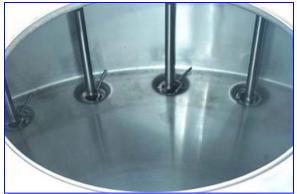

| Federal 18-Valve Rotary Filler |            |
|--------------------------------|------------|
| Mfg: Federal                   | Model:     |
| Stock No. pHDMD302.102         | Serial No. |

Federal 18-Valve Rotary Filler. Machine No: 1639GWS4/185R982. Pat No: 3578380. Stainless steel. Pressure Capper System for lids. Clearance: max 10-1/2 in. H.; min. 9 in. H. Filler capacity: ½ gallon jugs. (18) Valves. Valve dimensions: 2 in. dia. x 6 in H; center to center: 7 in. Base dimensions: 6 in. L x 5 in. W. Space from base to valve: 7-1/2 in. Dimensions of change parts for jug cross-over: 13-1/2 in. dia. Clearance: 5-3/4 in. L x 3 in. W x 9-1/4 in. H. Float activated product infeed. CIP system with sprayball. Tank capacity: 24 gallons (24 in. diameter x 12 in. H). Conveyor dimensions: 69 in. L x 4-1/2 in. W. (2) Baldor Motors. Inlets/outlets: 2 in. "S" line, 6 in. opening. Overall dimensions: 89 in. L x 56 in. W x 76 in. H.