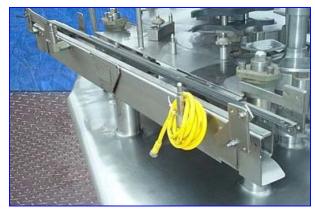

| Federal 18-Valve Rotary Filler |            |
|--------------------------------|------------|
| Mfg: Federal                   | Model:     |
| Stock No. pHDMD302.102         | Serial No. |

Federal 18-Valve Rotary Filler. Machine No: 1639GWS4/185R982. Pat No: 3578380. Stainless steel. Pressure Capper System for lids. Clearance: max 10-1/2 in. H.; min. 9 in. H. Filler capacity: ½ gallon jugs. (18) Valves. Valve dimensions: 2 in. dia. x 6 in H; center to center: 7 in. Base dimensions: 6 in. L x 5 in. W. Space from base to valve: 7-1/2 in. Dimensions of change parts for jug cross-over: 13-1/2 in. dia. Clearance: 5-3/4 in. L x 3 in. W x 9-1/4 in. H. Float activated product infeed. CIP system with sprayball. Tank capacity: 24 gallons (24 in. diameter x 12 in. H). Conveyor dimensions: 69 in. L x 4-1/2 in. W. (2) Baldor Motors. Inlets/outlets: 2 in. "S" line, 6 in. opening. Overall dimensions: 89 in. L x 56 in. W x 76 in. H.