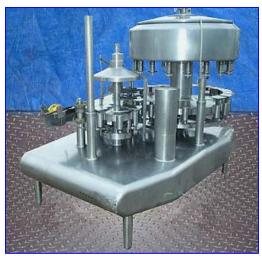

| Federal 18-Valve Rotary Filler |            |
|--------------------------------|------------|
| Mfg: Federal                   | Model:     |
| Stock No. pHDMD302.102         | Serial No. |

Federal 18-Valve Rotary Filler. Machine No: 1639GWS4/185R982. Pat No: 3578380. Stainless steel. Pressure Capper System for lids. Clearance: max 10-1/2 in. H.; min. 9 in. H. Filler capacity: ½ gallon jugs. (18) Valves. Valve dimensions: 2 in. dia. x 6 in H; center to center: 7 in. Base dimensions: 6 in. L x 5 in. W. Space from base to valve: 7-1/2 in. Dimensions of change parts for jug cross-over: 13-1/2 in. dia. Clearance: 5-3/4 in. L x 3 in. W x 9-1/4 in. H. Float activated product infeed. CIP system with sprayball. Tank capacity: 24 gallons (24 in. diameter x 12 in. H). Conveyor dimensions: 69 in. L x 4-1/2 in. W. (2) Baldor Motors. Inlets/outlets: 2 in. "S" line, 6 in. opening. Overall dimensions: 89 in. L x 56 in. W x 76 in. H.