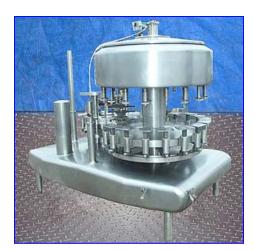

| Federal 18-Valve Rotary Filler |            |
|--------------------------------|------------|
| Mfg: Federal                   | Model:     |
| Stock No. pHDMD302.102         | Serial No. |

Federal 18-Valve Rotary Filler. Machine No: 1639GWS4/185R982. Pat No: 3578380. Stainless steel. Pressure Capper System for lids. Clearance: max 10-1/2 in. H.; min. 9 in. H. Filler capacity: ½ gallon jugs. (18) Valves. Valve dimensions: 2 in. dia. x 6 in H; center to center: 7 in. Base dimensions: 6 in. L x 5 in. W. Space from base to valve: 7-1/2 in. Dimensions of change parts for jug cross-over: 13-1/2 in. dia. Clearance: 5-3/4 in. L x 3 in. W x 9-1/4 in. H. Float activated product infeed. CIP system with sprayball. Tank capacity: 24 gallons (24 in. diameter x 12 in. H). Conveyor dimensions: 69 in. L x 4-1/2 in. W. (2) Baldor Motors. Inlets/outlets: 2 in. "S" line, 6 in. opening. Overall dimensions: 89 in. L x 56 in. W x 76 in. H.