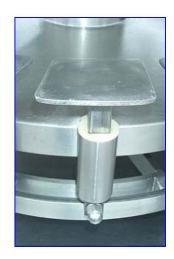

| Federal 18-Valve Rotary Filler |            |
|--------------------------------|------------|
| Mfg: Federal                   | Model:     |
| Stock No. pHDMD302.102         | Serial No. |

Federal 18-Valve Rotary Filler. Machine No: 1639GWS4/185R982. Pat No: 3578380. Stainless steel. Pressure Capper System for lids. Clearance: max 10-1/2 in. H.; min. 9 in. H. Filler capacity: ½ gallon jugs. (18) Valves. Valve dimensions: 2 in. dia. x 6 in H; center to center: 7 in. Base dimensions: 6 in. L x 5 in. W. Space from base to valve: 7-1/2 in. Dimensions of change parts for jug cross-over: 13-1/2 in. dia. Clearance: 5-3/4 in. L x 3 in. W x 9-1/4 in. H. Float activated product infeed. CIP system with sprayball. Tank capacity: 24 gallons (24 in. diameter x 12 in. H). Conveyor dimensions: 69 in. L x 4-1/2 in. W. (2) Baldor Motors. Inlets/outlets: 2 in. "S" line, 6 in. opening. Overall dimensions: 89 in. L x 56 in. W x 76 in. H.