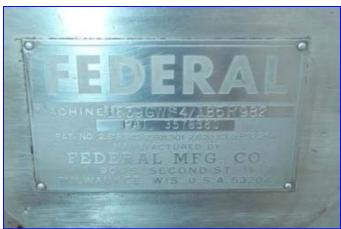

| Federal 18-Valve Rotary Filler |            |
|--------------------------------|------------|
| Mfg: Federal                   | Model:     |
| Stock No. pHDMD302.102         | Serial No. |

Federal 18-Valve Rotary Filler. Machine No: 1639GWS4/185R982. Pat No: 3578380. Stainless steel. Pressure Capper System for lids. Clearance: max 10-1/2 in. H.; min. 9 in. H. Filler capacity: ½ gallon jugs. (18) Valves. Valve dimensions: 2 in. dia. x 6 in H; center to center: 7 in. Base dimensions: 6 in. L x 5 in. W. Space from base to valve: 7-1/2 in. Dimensions of change parts for jug cross-over: 13-1/2 in. dia. Clearance: 5-3/4 in. L x 3 in. W x 9-1/4 in. H. Float activated product infeed. CIP system with sprayball. Tank capacity: 24 gallons (24 in. diameter x 12 in. H). Conveyor dimensions: 69 in. L x 4-1/2 in. W. (2) Baldor Motors. Inlets/outlets: 2 in. "S" line, 6 in. opening. Overall dimensions: 89 in. L x 56 in. W x 76 in. H.