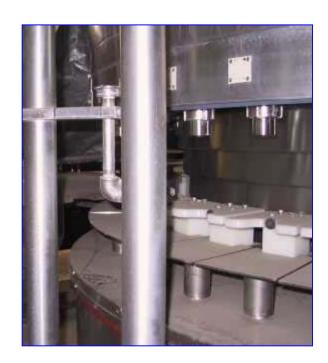

Serac 36 Valve Head Filler. Model R36/1620 NWIII. Min fill size 4 in. Min volume 4 oz. Max volume 2 gallons. Container dimensions dia. 5-1/2 in. x 16 in. Height. This machine was set up to fill cans of baby formula weighing 950 grams. This is the product and fill weight combined. For filling water into a 22 mm opening, with the spout already on the machine (12 mm) the filler should be able to run between 350 and 400 CPM. There is a variable frequency drive in the main panel to control the carousel speed.