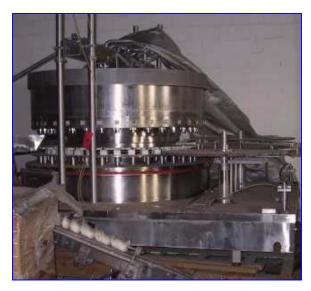

| Serac Valve 36 Head Filler |                       |
|----------------------------|-----------------------|
| Mfg: Serac                 | Model: R36/1620 NWIII |
| Stock No. 850.CMP01        | Serial No.            |

Serac 36 Valve Head Filler. Model R36/1620 NWIII. Min fill size 4 in. Min volume 4 oz. Max volume 2 gallons. Container dimensions dia. 5-1/2 in. x 16 in. Height. This machine was set up to fill cans of baby formula weighing 950 grams. This is the product and fill weight combined. For filling water into a 22 mm opening, with the spout already on the machine (12 mm) the filler should be able to run between 350 and 400 CPM. There is a variable frequency drive in the main panel to control the carousel speed.