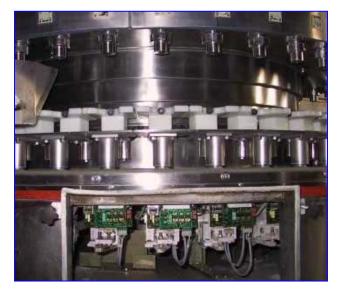

Serac 36 Valve Head Filler. Model R36/1620 NWIII. Min fill size 4 in. Min volume 4 oz. Max volume 2 gallons. Container dimensions dia. 5-1/2 in. x 16 in. Height. This machine was set up to fill cans of baby formula weighing 950 grams. This is the product and fill weight combined. For filling water into a 22 mm opening, with the spout already on the machine (12 mm) the filler should be able to run between 350 and 400 CPM. There is a variable frequency drive in the main panel to control the carousel speed.