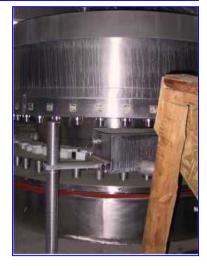

Serac 36 Valve Head Filler. Model R36/1620 NWIII. Min fill size 4 in. Min volume 4 oz. Max volume 2 gallons. Container dimensions dia. 5-1/2 in. x 16 in. Height. This machine was set up to fill cans of baby formula weighing 950 grams. This is the product and fill weight combined. For filling water into a 22 mm opening, with the spout already on the machine (12 mm) the filler should be able to run between 350 and 400 CPM. There is a variable frequency drive in the main panel to control the carousel speed.