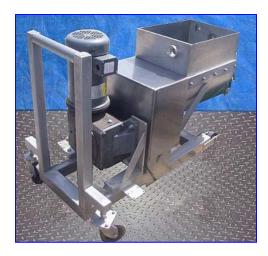

Stainless Steel Dual Paddle Blender with Screw Auger Discharge. Maximum capacity: 4.27 cu. ft. Minimum capacity: 2.92 cu. ft. Auger screw diameter: 5-1/2 in. dia. Auger screw housing diameter: 5-3/4 in. Auger screw length: 30 in. Baldor Industrial Motor: 5 hp, 1725 rpm, 230/460 V, 13.2/6.8 amps, 60 Hz, 3 phase. Motor Drive: no nameplate information. Inlets: (1) 2 in. dia. FPT. Outlet: (1) 5-3/4 in. dia. (4) Casters for easy positioning. Overall dimensions: 62 in. L x 19 in. W x 34 in. H.