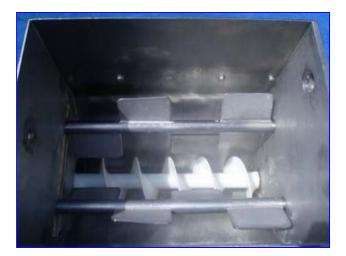

Stainless Steel Dual Paddle Blender with Screw Auger Discharge. Maximum capacity: 4.27 cu. ft. Minimum capacity: 2.92 cu. ft. Auger screw diameter: 5-1/2 in. dia. Auger screw housing diameter: 5-3/4 in. Auger screw length: 30 in. Baldor Industrial Motor: 5 hp, 1725 rpm, 230/460 V, 13.2/6.8 amps, 60 Hz, 3 phase. Motor Drive: no nameplate information. Inlets: (1) 2 in. dia. FPT. Outlet: (1) 5-3/4 in. dia. (4) Casters for easy positioning. Overall dimensions: 62 in. L x 19 in. W x 34 in. H.