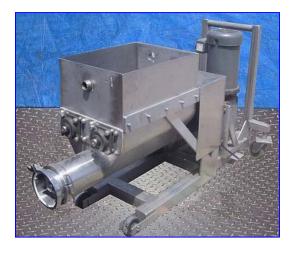

Stainless Steel Dual Paddle Blender with Screw Auger Discharge. Maximum capacity: 4.27 cu. ft. Minimum capacity: 2.92 cu. ft. Auger screw diameter: 5-1/2 in. dia. Auger screw housing diameter: 5-3/4 in. Auger screw length: 30 in. Baldor Industrial Motor: 5 hp, 1725 rpm, 230/460 V, 13.2/6.8 amps, 60 Hz, 3 phase. Motor Drive: no nameplate information. Inlets: (1) 2 in. dia. FPT. Outlet: (1) 5-3/4 in. dia. (4) Casters for easy positioning. Overall dimensions: 62 in. L x 19 in. W x 34 in. H.