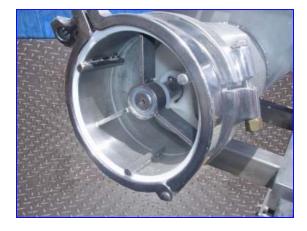

Stainless Steel Dual Paddle Blender with Screw Auger Discharge. Maximum capacity: 4.27 cu. ft. Minimum capacity: 2.92 cu. ft. Auger screw diameter: 5-1/2 in. dia. Auger screw housing diameter: 5-3/4 in. Auger screw length: 30 in. Baldor Industrial Motor: 5 hp, 1725 rpm, 230/460 V, 13.2/6.8 amps, 60 Hz, 3 phase. Motor Drive: no nameplate information. Inlets: (1) 2 in. dia. FPT. Outlet: (1) 5-3/4 in. dia. (4) Casters for easy positioning. Overall dimensions: 62 in. L x 19 in. W x 34 in. H.