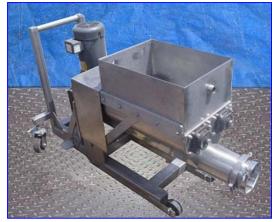

Stainless Steel Dual Paddle Blender with Screw Auger Discharge. Maximum capacity: 4.27 cu. ft. Minimum capacity: 2.92 cu. ft. Auger screw diameter: 5-1/2 in. dia. Auger screw housing diameter: 5-3/4 in. Auger screw length: 30 in. Baldor Industrial Motor: 5 hp, 1725 rpm, 230/460 V, 13.2/6.8 amps, 60 Hz, 3 phase. Motor Drive: no nameplate information. Inlets: (1) 2 in. dia. FPT. Outlet: (1) 5-3/4 in. dia. (4) Casters for easy positioning. Overall dimensions: 62 in. L x 19 in. W x 34 in. H.